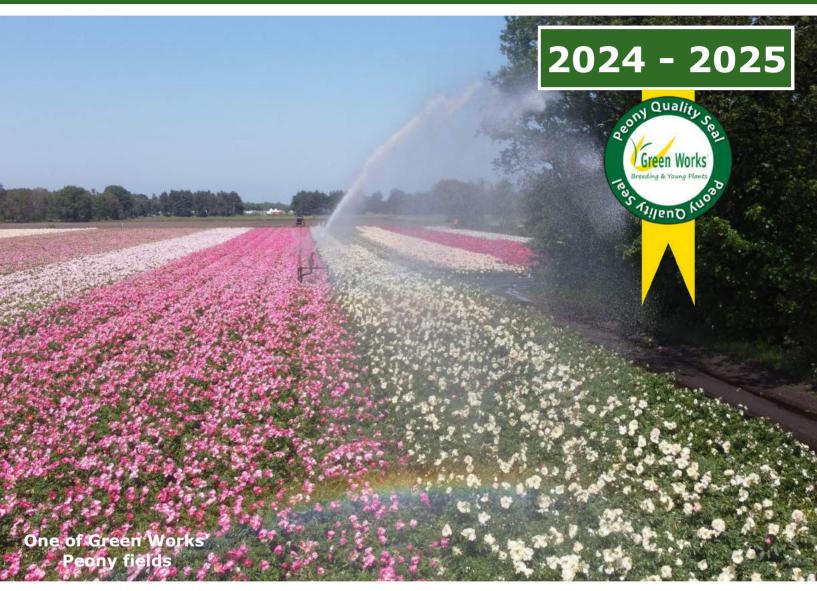

#### The Green Works Peony Truck We can't make the Dutch roads faster, but we can make them more beautiful

**Green Works** Stolperweg 41 1751 DH Schagerbrug the Netherlands T: +31 (0)224 590 173

Quality

## Visit our fields and our show garden

Our peony fields and show garden are a beautiful sight late in May and early in June. In those weeks the Peonies are flowering. Feel free to make an appointment to have a look at all the types and colors of our beautiful Peonies. Hundreds of varieties will be shown at this location in Schagerbrug, the Netherlands. You can travel easily to this location which is next to our office and warehouse.