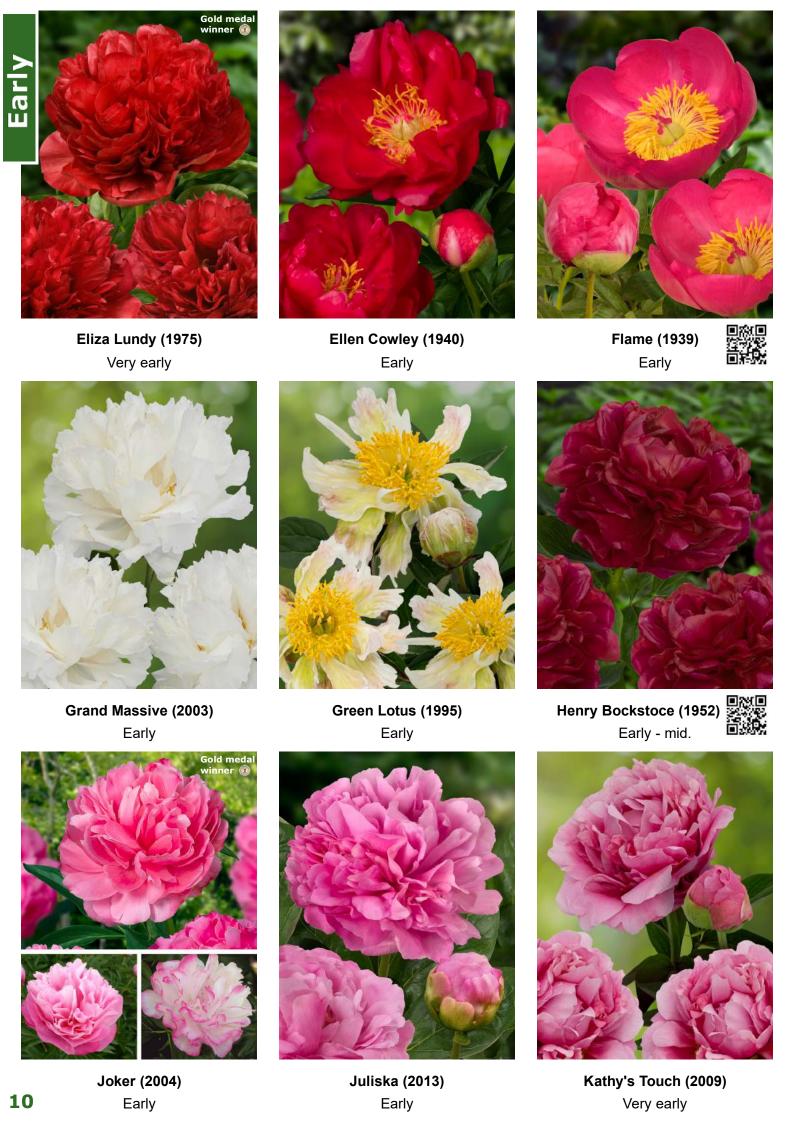

| Crop 2023-2024                                    |                                       |                             |                                      | Flower          |           |
|---------------------------------------------------|---------------------------------------|-----------------------------|--------------------------------------|-----------------|-----------|
|                                                   | Blooming                              | Bloom                       |                                      | bud             | Flower    |
| Name                                              | time                                  | Double                      | Bloom color                          | size            | fragrance |
| Albert Crousse Alertie                            | Late<br>Very early                    | Double<br>Double            | Light pink Pink to soft pink         | AA<br>A         | XXXX      |
| Alexander Fleming                                 | Mid                                   | Double                      | Salmon - pink                        | AAA             | X         |
| Allan Rogers                                      | Early-mid                             | Double                      | White                                | A               | XX        |
| Amabilis (Pink Panther)                           | Early-mid                             | Double                      | Fuchsia pink                         | AA              | XX        |
| Amalia Olson                                      | Early-mid                             | Double                      | White                                | AAA+            | XXX       |
| America                                           | Early                                 | Poppey                      | Ruffled red with golden center       | AA              |           |
| Anemoniflora                                      | Very early                            | Anemone                     | Fuchsia pink                         | Α               |           |
| Angel Cheeks                                      | Early-mid                             | Bomb                        | Soft pink                            | AA              |           |
| Anima                                             | Early-mid                             | Bomb                        | Pink with white flares               | Α               |           |
| Ann Cousins                                       | Late                                  | Full double                 | Clear white                          | AAA+            | XXX       |
| Aphrodite Kiss                                    | Mid                                   | Bomb                        | Pure white with cream - white center | AA              |           |
| Apricot Whisper                                   | Very early                            | Poppey                      | Soft apricot, special color          | AA              |           |
| Avalanche                                         | Mid-late                              | Full double                 | Blush white with faint pink center   | AA              |           |
| Belgravia Bella Donna                             | Early<br>Late                         | Full double Double          | Bright red Old rose                  | AAA+            | XX        |
| Big Ben                                           | Early-mid                             | Double                      | Dark red                             | A<br>A          | XX        |
| Black Beauty                                      | Mid                                   | Double                      | Most black - red                     | A               | ^^        |
| Blaze                                             | Early                                 | Half double                 | Clear red                            | AA              | XX        |
| Blush Queen                                       | Mid                                   | Full double                 | White to cream                       | AAA+            | X         |
| Blushing Princess                                 | Very early                            | Half double                 | Light pink fading to white           | AAA+            | X         |
| Bouquet Perfect                                   | Early-mid                             | Bomb                        | Clear pink                           | A               | X         |
| Bowl of Beauty (Globe of Light)                   | Early-mid                             | Anemone                     | Pink with light lemon center         | A               | X         |
| Bowl of Cream                                     | Early-mid                             | Double                      | White                                | AAA+            | XX        |
| Bridal Grace                                      | Mid                                   | Bomb                        | White with cream yellow center       | AAA             | X         |
| Bridal Shower                                     | Early-mid                             | Double                      | White                                | AAA             | Х         |
| Brother Chuck                                     | Late                                  | Double                      | White to very soft pink              | AAA+            | XX        |
| Buckeye Belle                                     | Early                                 | Half double                 | Chestnut red                         | Α               | Х         |
| Bunker Hill                                       | Late                                  | Double                      | Rose - red                           | AA              |           |
| Candy Stripe                                      | Mid-late                              | Double                      | White with red stripes               | Α               |           |
| Carl G. Klehm                                     | Mid                                   | Full double                 | White                                | AAA+            |           |
| Catharina Fontijn                                 | Mid                                   | Double                      | Pink fades to white                  | AAA+            | X         |
| Celebrity                                         | Early-mid                             | Bomb                        | Purple - red with white collar       | AA              | X         |
| Charle's White                                    | Early-mid                             | Bomb                        | White                                | AA              | Х         |
| Cherry Hill                                       | Early-mid                             | Double                      | Dark red                             | AAA+            | X         |
| Chiffon Parfait                                   | Early-mid                             | Double                      | Soft salmon pink                     | AAA+            | XX        |
| Chinook                                           | Very late                             | Double                      | Light salmon - white                 | AA              |           |
| Christmas Velvet                                  | Early                                 | Double                      | Velvet red                           | AAA             |           |
| Claire de Lune<br>Class Act                       | Very early<br>Mid                     | Poppey<br>Double            | White with pale yellow center White  | A<br>AAA+       | XXX       |
| Colonel Owens Cousins                             | Early                                 | Bomb                        | White                                | AAA+            | XXX       |
| Command Performance                               | Early                                 | Full double                 | Rosy - red fading to pink            | AAA+            |           |
| Coral Charm                                       | Early                                 | Half double                 | Coral                                | AAA+            | Х         |
| Coral Magic                                       | Early                                 | Half double                 | Deep rose - coral                    | AAA+            | X         |
| Coral Sunset                                      | Early                                 | Half double                 | Salmon - orange                      | AAA+            | X         |
| Coral Supreme                                     | Early-mid                             | Half double                 | Coral - salmon                       | AAA+            | Х         |
| Corinne Wersan                                    | Mid                                   | Full double                 | Pale pink to pure white              | AAA+            |           |
| Cytherea                                          | Early-mid                             | Half double                 | Deep pink                            | AAA             |           |
| Dayton                                            | Mid                                   | Full double                 | Fuchsia pink                         | AA              |           |
| Diana Parks                                       | Early                                 | Bomb                        | Deep red                             | AAA             | X         |
| Dinner Plate                                      | Late                                  | Full double                 | Rose to salmon                       | AAA+            |           |
| Do Tell                                           | Mid                                   | Anemone                     | Light pink with rose - pink center   | Α               |           |
| Doreen                                            | Late                                  | Anemone                     | Pink with yellow center              | AA              |           |
| Dr. F.G. Brethour                                 | Late                                  | Double                      | White                                | AAA+            | XXX       |
| Duchesse de Nemours                               | Mid                                   | Double                      | White                                | A               | XXXXX     |
| Duchesse de Nemours "Select"                      | Mid                                   | Double                      | White                                | AA              | XXXXX     |
| Dynasty                                           | Late                                  | Double                      | Very soft pink                       | AAA+            | XXX       |
| Early Windflower                                  | Early                                 | Semi double                 | Creme yellow                         | AAA             |           |
| Early Windflower                                  | Very early                            | Anemone<br>Double           | White Old rose                       | AAA             | X         |
| Edulis Superba<br>Eliza Lundy                     | Early-mid<br>Very early               | Double                      | Scarlet red                          | A<br>AA         | ^         |
| Ellen Cowley                                      | Early                                 | Semi double                 | Deepest bright red cherry color      | AA              |           |
| Elsa Sass                                         | Late                                  | Full double                 | Clear white                          | AAA+            |           |
| Etched Salmon                                     | Early-mid                             | Double                      | Pink - salmon                        | AAA             | Х         |
| Felix Supreme                                     | Late                                  | Full double                 | Dark red                             | AA              | ^         |
| Festiva Maxima                                    | Early-mid                             | Double                      | White with red flares                | AA              | XX        |
| Flame                                             | Early                                 | Poppey                      | Candycane pink                       | AA              | ,,,,      |
|                                                   |                                       |                             | Blush - white                        | AAA+            |           |
| Florence Nicholls                                 |                                       | Double                      | DiuSii - Wilite                      |                 |           |
| Florence Nicholls Francoise Ortegat               | Early-mid                             | Double<br>Double            |                                      |                 | Х         |
| Florence Nicholls Francoise Ortegat Fringed Ivory |                                       | Double Double Double        | Black - red Ivory white              | AA              | X         |
| Francoise Ortegat                                 | Early-mid<br>Late                     | Double                      | Black - red                          | AA              |           |
| Francoise Ortegat<br>Fringed Ivory                | Early-mid<br>Late<br>Mid              | Double<br>Double            | Black - red<br>Ivory white           | AA<br>AAA       | XXX       |
| Francoise Ortegat Fringed Ivory Garden Lace       | Early-mid<br>Late<br>Mid<br>Early-mid | Double<br>Double<br>Anemone | Black - red Ivory white Light pink   | AA<br>AAA<br>AA | XXX       |

| C 2022 2024                    |                   | Offer without engagemen |                                              |               |           |
|--------------------------------|-------------------|-------------------------|----------------------------------------------|---------------|-----------|
| Crop 2023-2024                 | Blooming          | Bloom                   |                                              | Flower<br>bud | Flower    |
| Name                           | time              | type                    | Bloom color                                  | size          | fragrance |
| Glory Hallelujah               | Late              | Double                  | Rose - red                                   | AAA           | g.ucc     |
| Goldilocks                     | Mid               | Double                  | Light yellow                                 | AAA           |           |
| Grand Massive                  | Early             | Semi double             | Huge white flowers, yellow center            | AAA           |           |
| Green Halo                     | Early-mid         | Half double             | Tuft of white petals above green base        | AAA           |           |
| Green Lotus                    | Early             | Poppey                  | White, lime green, pink highlights           | AA            |           |
| Henry Bockstoce                | Early             | Double                  | Dark red                                     | AAA           | Х         |
| Henry Sass                     | Late              | Full double             | Pure white                                   | AAA+          |           |
| He's My Star                   | Mid               | Bomb                    | Rose pink / cream / rose carmine             | AAA           | Х         |
| Highlight Honey Gold           | Early-mid<br>Mid  | Full double<br>Anemone  | Very dark red Cream with yellow center       | A<br>AA       | XXX       |
| Immaculee                      | Late              | Half double             | White                                        | A             | XX        |
| In Full Sail                   | Mid               | Half double             | White                                        | AAA+          |           |
| Inspecteur Lavergne            | Late              | Double                  | Carmine red to lilac                         | AA            |           |
| Ivory Victory                  | Late              | Full double             | White                                        | AA            | XX        |
| Jacorma                        | Very late         | Full double             | Clear pink                                   | AAA           |           |
| Jadwiga                        | Laté              | Double                  | Dark pink, many flowers                      | AAA           |           |
| Jan van Leeuwen                | Mid               | Anemone                 | White                                        | Α             | XX        |
| Joker                          | Early             | Double                  | Rose - picotee (bi-color)                    | Α             |           |
| Juliska                        | Early             | Double                  | Rose - pink                                  | AAA           | X         |
| Kansas                         | Early-mid         | Double                  | Clear red                                    | Α             | XXX       |
| Karl Rosenfield                | Early-mid         | Double                  | Red                                          | A             | X         |
| Kathy's Touch                  | Very early        | Double                  | Antique pink                                 | AAA           | X         |
| Kelway's Glorious              | Late<br>Early     | Double<br>Half double   | Clear white                                  | AAA<br>AAA+   | Х         |
| King's Day Krinkled White      | Mid               | Poppey                  | Salmon - orange Clear white                  | AAA+<br>A     | Х         |
| Lady Anna                      | Mid               | Double                  | Purplish mauve                               | AA            | ^         |
| Lady Orchid / Pink Diamond     | Mid-late          | Double                  | Lavender - pink                              | AAA           | Х         |
| Lancaster Imp.                 | Early             | Bomb                    | Milky white                                  | AA            | XXX       |
| Lavon                          | Late              | Double                  | Lilac - rose                                 | AA            | X         |
| Lemon Chiffon                  | Very early        | Double                  | Lemon yellow                                 | AAA+          | Х         |
| Lois' Choice                   | Very early        | Double                  | Pink - yellow - pink (tri-color)             | AAA+          | Х         |
| Lorelei                        | Early-mid         | Double                  | Deep orange pink                             | AA            | Х         |
| Louis van Houtte               | Early-mid         | Double                  | Red                                          | Α             | X         |
| Lovely Rose                    | Early             | Half double             | Creamy rose pink                             | AA            |           |
| Mackinac Grand                 | Early             | Poppey                  | Ruffled brilliant red                        | AAA           | XX        |
| Madame Claude Tain             | Mid               | Double                  | White                                        | AA            | XXX       |
| Madame Edouard Doriat          | Late              | Double                  | White                                        | AAA+          |           |
| Many Happy Returns             | Early-mid         | Bomb                    | Red                                          | Α             | VV        |
| Marie Lemoine Marshmallow Puff | Very late<br>Mid  | Full double Double      | Lime - white Pure white                      | AAA<br>AAA+   | XX        |
| Mary Brand                     | Mid               | Full double             | Pink                                         | AAA+<br>AA    | XX        |
| Mary E. Nicholls               | Late              | Double                  | White                                        | AAA           | X         |
| Mary Jo Legare                 | Early-mid         | Bomb                    | Light red to very deep pink                  | AA            | Λ         |
| Miss America                   | Early             | Half double             | Blush to white                               | AA            | XX        |
| Mister Ed                      | Early-mid         | Bomb                    | Pink to white (bi-color)                     | AAA           |           |
| Mistress                       | Late              | Double                  | Pure white                                   | AAA           | XX        |
| Mons. Jules Elie               | Early-mid         | Double                  | Pink                                         | AAA           | XX        |
| Moon over Barrington           | Early-mid         | Double                  | White                                        | AAA+          | XXX       |
| Moon River                     | Mid               | Full double             | Deep cream with pink blush                   | AAA           |           |
| Moonlit Snow                   | Mid               | Double                  | Starts cream and fades to white              | AAA           | XX        |
| Moonrise                       | Early             | Poppey                  | White with yellow center                     | AA            | XXX       |
| Mother's Choice                | Early-mid         | Double                  | Champagne - white                            | AAA+          | X         |
| Mrs. J. V. Edlund              | Late<br>Farly-mid | Full double             | Very large pure white flowers                | AAA+          | XXX       |
| My Love<br>Nancy Nora          | Early-mid<br>Mid  | Full double Double      | Pearl white, later to clear white  Soft pink | AAA<br>AAA    | XX        |
| Nice Gal                       | Early-mid         | Half double             | Rose pink                                    | AAA           | XX        |
| Nick Shaylor                   | Late              | Full double             | Champagne - white                            | AAA+          | X         |
| Nippon Beauty                  | Late              | Anemone                 | Dark red with cream center                   | A             | X         |
| Norma Volz                     | Mid-late          | Double                  | Blush with pink and yellow tints             | AAA           | XX        |
| Odile                          | Early             | Double                  | White - pink                                 | AAA           |           |
| Ole Faithful                   | Late              | Full double             | Velvet red                                   | AAA+          | Х         |
| Paladin Candy                  | Early-mid         | Half double             | Red (dwarf)                                  | Α             | XX        |
| Pastelegance                   | Early-mid         | Full double             | Pastel creamy - pink                         | AAA+          | XXX       |
| Paul M. Wild                   | Late              | Full double             | Red                                          | AA            | X         |
| Paula Fay                      | Early             | Half double             | Clear pink                                   | AAA           | Х         |
| Pecher (Noemi Demay)           | Early             | Double                  | Soft pink to clean white                     | A             | XX        |
| Peter Brand                    | Early-mid         | Full double             | Dark red                                     | AA            | X         |
| Petite Elegance                | Mid               | Double                  | Ivory - cream fades to white, compact        | AA            | X         |
| Petticoat Flounce              | Early             | Bomb                    | Soft pink, creamy white at the base          | A             | XX        |
| Pietertje Vriend Wagenaar      | Late              | Double<br>Double        | Pink with red glow                           | AA<br>AAA+    | X         |
| Pillow Talk Pink Choice        | Late<br>Early     | Half double             | Pink with red glow Pink                      | AAA+          | X         |
| Pink Giant                     | Late              | Full double             | Light pink                                   | AAA+          | ^         |
| Pink Hawaiian Coral            | Early             | Half double             | Salmon - pink                                | AAA           | XX        |
| THIN HAWAHAH COIAI             | Larry             | Than adable             | Louinon hink                                 | _ ^^          | ^^        |

| Crop 2023-2024              |            |             |                                   | Flower |           |
|-----------------------------|------------|-------------|-----------------------------------|--------|-----------|
|                             | Blooming   | Bloom       |                                   | bud    | Flower    |
| Name                        | time       | type        | Bloom color                       | size   | fragrance |
| Pink Parfait                | Late       | Double      | Vibrant pink                      | AAA    | XXX       |
| Pink Vanguard               | Very early | Half double | Light pink fading to white        | AAA+   | Х         |
| Princess Bride              | Early      | Bomb        | Pure white                        | AAA    | XXX       |
| Puffed Cotton               | Mid        | Double      | White                             | AA     |           |
| Raspberry Charm             | Early-mid  | Half double | Raspberry red                     | AAA+   | Х         |
| Raspberry Sundae            | Early-mid  | Bomb        | Light rose to cream white         | AA     | Х         |
| Red Charm                   | Early      | Bomb        | Deep red                          | AAA+   | Х         |
| Red Grace                   | Early      | Full double | Dark red                          | AA     |           |
| Red Magic                   | Very late  | Double      | Red                               | AAA+   |           |
| Red Sarah Bernhardt (Fiona) | Mid        | Double      | Red                               | AA     | XX        |
| Reine Hortense              | Mid        | Double      | Rose pink                         | AAA    | XXX       |
| Salmon Chiffon              | Early      | Poppey      | Salmon                            | AAA+   | Х         |
| Salmon Dream                | Very early | Poppey      | Soft salmon, pink                 | AA     | Х         |
| Sarah Bernhardt             | Late       | Double      | Pink                              | AAA    | Х         |
| Sarah Bernhardt "Select"    | Late       | Double      | Pink                              | AAA    | Х         |
| Sarah Bernhardt Unique™     | Late       | Double      | Pink with red brushmarks          | AA     |           |
| She's My Star               | Early-mid  | Bomb        | Multicolored pink                 | AA     |           |
| Shirley Temple              | Mid        | Double      | White                             | AAA    |           |
| Silver Daubed               | Late       | Double      | Light pink                        | AAA    |           |
| Snow Mountain               | Late       | Bomb        | White                             | AAA    | Х         |
| Snow Princess               | Mid        | Double      | White                             | AAA    |           |
| Soft Salmon Saucer          | Early      | Poppey      | Soft salmon                       | AA     | Х         |
| Sorbet                      | Late       | Double      | Three layers of pink - white      | Α      | XX        |
| Sugar 'n Spice              | Very early | Poppey      | Ruffled, creamy pink              | AA     | Х         |
| Sunny Girl                  | Very early | Full double | Medium yellow fades to white      | AAA    | Х         |
| Sword Dance                 | Late       | Anemone     | Dark red with yellow center       | AA     |           |
| Terrific Gal                | Early      | Half double | Deep rose pink with yellow center | Α      |           |
| The Fawn                    | Mid        | Double      | Antique pink                      | AAA    |           |
| Top Hat                     | Early-mid  | Anemone     | Dark red with cream center        | Α      | Х         |
| Touch of Class              | Mid        | Bomb        | Light salmon - pink, yellow bomb  | AAA    |           |
| Vanilla Schnapps            | Mid        | Half double | Light yellow fading to white      | AAA    |           |
| Victoire de la Marne        | Mid        | Double      | Purple - red                      | А      |           |
| Vogue                       | Mid        | Double      | Silvery white with pink touch     | AA     | XXX       |
| White Cap                   | Early-mid  | Anemone     | Rose - red with white center      | AA     | XX        |
| White Ivory                 | Mid        | Full double | Ivory white                       | AA     | XXX       |
| Wladyslawa                  | Mid        | Anemone     | Pink with yellow center           | Α      | Х         |
| ,                           |            |             |                                   |        |           |
| Patio Peony™ Athens         | Very early | Half double | Clear pink                        | AA     | XXX       |
| Patio Peony™ Dublin         | Late       | Anemone     | White                             | AA     |           |
| Patio Peony™ Kiev           | Mid        | Anemone     | Pink with yellow center           | AA     |           |
| Patio Peony™ London         | Early      | Full double | Red                               | AA     | XXX       |
| Patio Peony™ Madrid         | Late       | Full double | White                             | AA     | XXX       |
| Patio Peony™ Moscow         | Early-mid  | Half double | Clear red                         | AA     | XXX       |
| Patio Peony™ Oslo           | Very early | Poppey      | Candycane pink                    | AA     | XXX       |
| Patio Peony™ Rome           | Mid        | Bomb        | Clear pink                        | AA     | XXX       |