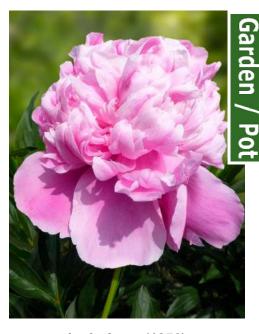

| C 2022 2024                    |                   | Offer without engagemen |                                              |               |           |
|--------------------------------|-------------------|-------------------------|----------------------------------------------|---------------|-----------|
| Crop 2023-2024                 | Blooming          | Bloom                   |                                              | Flower<br>bud | Flower    |
| Name                           | time              | type                    | Bloom color                                  | size          | fragrance |
| Glory Hallelujah               | Late              | Double                  | Rose - red                                   | AAA           | g.ucc     |
| Goldilocks                     | Mid               | Double                  | Light yellow                                 | AAA           |           |
| Grand Massive                  | Early             | Semi double             | Huge white flowers, yellow center            | AAA           |           |
| Green Halo                     | Early-mid         | Half double             | Tuft of white petals above green base        | AAA           |           |
| Green Lotus                    | Early             | Poppey                  | White, lime green, pink highlights           | AA            |           |
| Henry Bockstoce                | Early             | Double                  | Dark red                                     | AAA           | Х         |
| Henry Sass                     | Late              | Full double             | Pure white                                   | AAA+          |           |
| He's My Star                   | Mid               | Bomb                    | Rose pink / cream / rose carmine             | AAA           | Х         |
| Highlight Honey Gold           | Early-mid<br>Mid  | Full double<br>Anemone  | Very dark red Cream with yellow center       | A<br>AA       | XXX       |
| Immaculee                      | Late              | Half double             | White                                        | A             | XX        |
| In Full Sail                   | Mid               | Half double             | White                                        | AAA+          |           |
| Inspecteur Lavergne            | Late              | Double                  | Carmine red to lilac                         | AA            |           |
| Ivory Victory                  | Late              | Full double             | White                                        | AA            | XX        |
| Jacorma                        | Very late         | Full double             | Clear pink                                   | AAA           |           |
| Jadwiga                        | Laté              | Double                  | Dark pink, many flowers                      | AAA           |           |
| Jan van Leeuwen                | Mid               | Anemone                 | White                                        | Α             | XX        |
| Joker                          | Early             | Double                  | Rose - picotee (bi-color)                    | Α             |           |
| Juliska                        | Early             | Double                  | Rose - pink                                  | AAA           | X         |
| Kansas                         | Early-mid         | Double                  | Clear red                                    | Α             | XXX       |
| Karl Rosenfield                | Early-mid         | Double                  | Red                                          | A             | X         |
| Kathy's Touch                  | Very early        | Double                  | Antique pink                                 | AAA           | X         |
| Kelway's Glorious              | Late<br>Early     | Double<br>Half double   | Clear white                                  | AAA<br>AAA+   | Х         |
| King's Day Krinkled White      | Mid               | Poppey                  | Salmon - orange Clear white                  | AAA+<br>A     | Х         |
| Lady Anna                      | Mid               | Double                  | Purplish mauve                               | AA            | ^         |
| Lady Orchid / Pink Diamond     | Mid-late          | Double                  | Lavender - pink                              | AAA           | Х         |
| Lancaster Imp.                 | Early             | Bomb                    | Milky white                                  | AA            | XXX       |
| Lavon                          | Late              | Double                  | Lilac - rose                                 | AA            | X         |
| Lemon Chiffon                  | Very early        | Double                  | Lemon yellow                                 | AAA+          | Х         |
| Lois' Choice                   | Very early        | Double                  | Pink - yellow - pink (tri-color)             | AAA+          | Х         |
| Lorelei                        | Early-mid         | Double                  | Deep orange pink                             | AA            | Х         |
| Louis van Houtte               | Early-mid         | Double                  | Red                                          | Α             | X         |
| Lovely Rose                    | Early             | Half double             | Creamy rose pink                             | AA            |           |
| Mackinac Grand                 | Early             | Poppey                  | Ruffled brilliant red                        | AAA           | XX        |
| Madame Claude Tain             | Mid               | Double                  | White                                        | AA            | XXX       |
| Madame Edouard Doriat          | Late              | Double                  | White                                        | AAA+          |           |
| Many Happy Returns             | Early-mid         | Bomb                    | Red                                          | Α             | VV        |
| Marie Lemoine Marshmallow Puff | Very late<br>Mid  | Full double Double      | Lime - white Pure white                      | AAA<br>AAA+   | XX        |
| Mary Brand                     | Mid               | Full double             | Pink                                         | AAA+<br>AA    | XX        |
| Mary E. Nicholls               | Late              | Double                  | White                                        | AAA           | X         |
| Mary Jo Legare                 | Early-mid         | Bomb                    | Light red to very deep pink                  | AA            | Λ         |
| Miss America                   | Early             | Half double             | Blush to white                               | AA            | XX        |
| Mister Ed                      | Early-mid         | Bomb                    | Pink to white (bi-color)                     | AAA           |           |
| Mistress                       | Late              | Double                  | Pure white                                   | AAA           | XX        |
| Mons. Jules Elie               | Early-mid         | Double                  | Pink                                         | AAA           | XX        |
| Moon over Barrington           | Early-mid         | Double                  | White                                        | AAA+          | XXX       |
| Moon River                     | Mid               | Full double             | Deep cream with pink blush                   | AAA           |           |
| Moonlit Snow                   | Mid               | Double                  | Starts cream and fades to white              | AAA           | XX        |
| Moonrise                       | Early             | Poppey                  | White with yellow center                     | AA            | XXX       |
| Mother's Choice                | Early-mid         | Double                  | Champagne - white                            | AAA+          | X         |
| Mrs. J. V. Edlund              | Late<br>Farly-mid | Full double             | Very large pure white flowers                | AAA+          | XXX       |
| My Love<br>Nancy Nora          | Early-mid<br>Mid  | Full double Double      | Pearl white, later to clear white  Soft pink | AAA<br>AAA    | XX        |
| Nice Gal                       | Early-mid         | Half double             | Rose pink                                    | AAA           | XX        |
| Nick Shaylor                   | Late              | Full double             | Champagne - white                            | AAA+          | X         |
| Nippon Beauty                  | Late              | Anemone                 | Dark red with cream center                   | A             | X         |
| Norma Volz                     | Mid-late          | Double                  | Blush with pink and yellow tints             | AAA           | XX        |
| Odile                          | Early             | Double                  | White - pink                                 | AAA           |           |
| Ole Faithful                   | Late              | Full double             | Velvet red                                   | AAA+          | Х         |
| Paladin Candy                  | Early-mid         | Half double             | Red (dwarf)                                  | Α             | XX        |
| Pastelegance                   | Early-mid         | Full double             | Pastel creamy - pink                         | AAA+          | XXX       |
| Paul M. Wild                   | Late              | Full double             | Red                                          | AA            | X         |
| Paula Fay                      | Early             | Half double             | Clear pink                                   | AAA           | Х         |
| Pecher (Noemi Demay)           | Early             | Double                  | Soft pink to clean white                     | A             | XX        |
| Peter Brand                    | Early-mid         | Full double             | Dark red                                     | AA            | X         |
| Petite Elegance                | Mid               | Double                  | Ivory - cream fades to white, compact        | AA            | X         |
| Petticoat Flounce              | Early             | Bomb                    | Soft pink, creamy white at the base          | A             | XX        |
| Pietertje Vriend Wagenaar      | Late              | Double<br>Double        | Pink with red glow                           | AA<br>AAA+    | X         |
| Pillow Talk Pink Choice        | Late<br>Early     | Half double             | Pink with red glow Pink                      | AAA+          | X         |
| Pink Giant                     | Late              | Full double             | Light pink                                   | AAA+          | ^         |
| Pink Hawaiian Coral            | Early             | Half double             | Salmon - pink                                | AAA           | XX        |
| THIN HAWAHAH COIAI             | Larry             | Than adable             | Louinon hink                                 | _ ^^          | ^^        |

| Crop 2023-2024              |            |             |                                   | Flower |           |
|-----------------------------|------------|-------------|-----------------------------------|--------|-----------|
|                             | Blooming   | Bloom       |                                   | bud    | Flower    |
| Name                        | time       | type        | Bloom color                       | size   | fragrance |
| Pink Parfait                | Late       | Double      | Vibrant pink                      | AAA    | XXX       |
| Pink Vanguard               | Very early | Half double | Light pink fading to white        | AAA+   | Х         |
| Princess Bride              | Early      | Bomb        | Pure white                        | AAA    | XXX       |
| Puffed Cotton               | Mid        | Double      | White                             | AA     |           |
| Raspberry Charm             | Early-mid  | Half double | Raspberry red                     | AAA+   | Х         |
| Raspberry Sundae            | Early-mid  | Bomb        | Light rose to cream white         | AA     | Х         |
| Red Charm                   | Early      | Bomb        | Deep red                          | AAA+   | Х         |
| Red Grace                   | Early      | Full double | Dark red                          | AA     |           |
| Red Magic                   | Very late  | Double      | Red                               | AAA+   |           |
| Red Sarah Bernhardt (Fiona) | Mid        | Double      | Red                               | AA     | XX        |
| Reine Hortense              | Mid        | Double      | Rose pink                         | AAA    | XXX       |
| Salmon Chiffon              | Early      | Poppey      | Salmon                            | AAA+   | Х         |
| Salmon Dream                | Very early | Poppey      | Soft salmon, pink                 | AA     | Х         |
| Sarah Bernhardt             | Late       | Double      | Pink                              | AAA    | Х         |
| Sarah Bernhardt "Select"    | Late       | Double      | Pink                              | AAA    | Х         |
| Sarah Bernhardt Unique™     | Late       | Double      | Pink with red brushmarks          | AA     |           |
| She's My Star               | Early-mid  | Bomb        | Multicolored pink                 | AA     |           |
| Shirley Temple              | Mid        | Double      | White                             | AAA    |           |
| Silver Daubed               | Late       | Double      | Light pink                        | AAA    |           |
| Snow Mountain               | Late       | Bomb        | White                             | AAA    | Х         |
| Snow Princess               | Mid        | Double      | White                             | AAA    |           |
| Soft Salmon Saucer          | Early      | Poppey      | Soft salmon                       | AA     | Х         |
| Sorbet                      | Late       | Double      | Three layers of pink - white      | Α      | XX        |
| Sugar 'n Spice              | Very early | Poppey      | Ruffled, creamy pink              | AA     | Х         |
| Sunny Girl                  | Very early | Full double | Medium yellow fades to white      | AAA    | Х         |
| Sword Dance                 | Late       | Anemone     | Dark red with yellow center       | AA     |           |
| Terrific Gal                | Early      | Half double | Deep rose pink with yellow center | Α      |           |
| The Fawn                    | Mid        | Double      | Antique pink                      | AAA    |           |
| Top Hat                     | Early-mid  | Anemone     | Dark red with cream center        | Α      | Х         |
| Touch of Class              | Mid        | Bomb        | Light salmon - pink, yellow bomb  | AAA    |           |
| Vanilla Schnapps            | Mid        | Half double | Light yellow fading to white      | AAA    |           |
| Victoire de la Marne        | Mid        | Double      | Purple - red                      | А      |           |
| Vogue                       | Mid        | Double      | Silvery white with pink touch     | AA     | XXX       |
| White Cap                   | Early-mid  | Anemone     | Rose - red with white center      | AA     | XX        |
| White Ivory                 | Mid        | Full double | Ivory white                       | AA     | XXX       |
| Wladyslawa                  | Mid        | Anemone     | Pink with yellow center           | Α      | Х         |
| ,                           |            |             |                                   |        |           |
| Patio Peony™ Athens         | Very early | Half double | Clear pink                        | AA     | XXX       |
| Patio Peony™ Dublin         | Late       | Anemone     | White                             | AA     |           |
| Patio Peony™ Kiev           | Mid        | Anemone     | Pink with yellow center           | AA     |           |
| Patio Peony™ London         | Early      | Full double | Red                               | AA     | XXX       |
| Patio Peony™ Madrid         | Late       | Full double | White                             | AA     | XXX       |
| Patio Peony™ Moscow         | Early-mid  | Half double | Clear red                         | AA     | XXX       |
| Patio Peony™ Oslo           | Very early | Poppey      | Candycane pink                    | AA     | XXX       |
| Patio Peony™ Rome           | Mid        | Bomb        | Clear pink                        | AA     | XXX       |