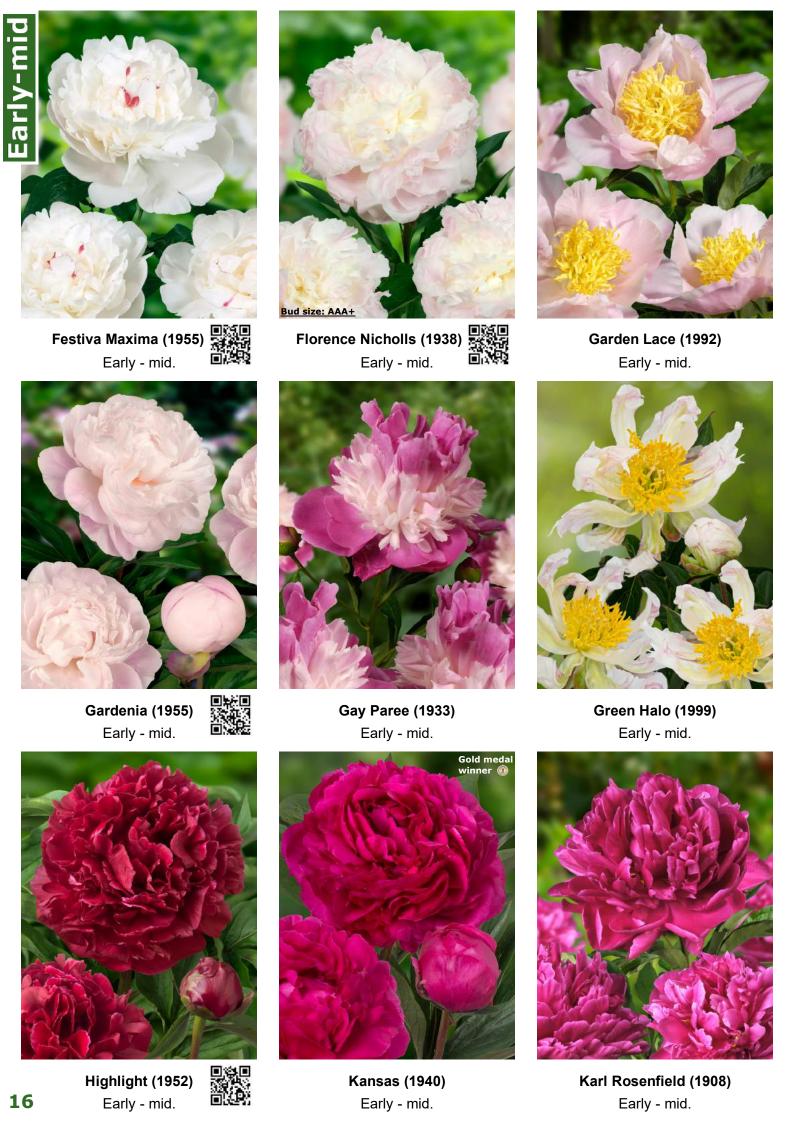

| Crop 2023-2024                                    |                                       |                             |                                      | Flower          |           |
|---------------------------------------------------|---------------------------------------|-----------------------------|--------------------------------------|-----------------|-----------|
|                                                   | Blooming                              | Bloom                       |                                      | bud             | Flower    |
| Name                                              | time                                  | Double                      | Bloom color                          | size            | fragrance |
| Albert Crousse Alertie                            | Late<br>Very early                    | Double<br>Double            | Light pink Pink to soft pink         | AA<br>A         | XXXX      |
| Alexander Fleming                                 | Mid                                   | Double                      | Salmon - pink                        | AAA             | X         |
| Allan Rogers                                      | Early-mid                             | Double                      | White                                | A               | XX        |
| Amabilis (Pink Panther)                           | Early-mid                             | Double                      | Fuchsia pink                         | AA              | XX        |
| Amalia Olson                                      | Early-mid                             | Double                      | White                                | AAA+            | XXX       |
| America                                           | Early                                 | Poppey                      | Ruffled red with golden center       | AA              |           |
| Anemoniflora                                      | Very early                            | Anemone                     | Fuchsia pink                         | Α               |           |
| Angel Cheeks                                      | Early-mid                             | Bomb                        | Soft pink                            | AA              |           |
| Anima                                             | Early-mid                             | Bomb                        | Pink with white flares               | Α               |           |
| Ann Cousins                                       | Late                                  | Full double                 | Clear white                          | AAA+            | XXX       |
| Aphrodite Kiss                                    | Mid                                   | Bomb                        | Pure white with cream - white center | AA              |           |
| Apricot Whisper                                   | Very early                            | Poppey                      | Soft apricot, special color          | AA              |           |
| Avalanche                                         | Mid-late                              | Full double                 | Blush white with faint pink center   | AA              |           |
| Belgravia Bella Donna                             | Early<br>Late                         | Full double Double          | Bright red Old rose                  | AAA+            | XX        |
| Big Ben                                           | Early-mid                             | Double                      | Dark red                             | A<br>A          | XX        |
| Black Beauty                                      | Mid                                   | Double                      | Most black - red                     | A               | ^^        |
| Blaze                                             | Early                                 | Half double                 | Clear red                            | AA              | XX        |
| Blush Queen                                       | Mid                                   | Full double                 | White to cream                       | AAA+            | X         |
| Blushing Princess                                 | Very early                            | Half double                 | Light pink fading to white           | AAA+            | X         |
| Bouquet Perfect                                   | Early-mid                             | Bomb                        | Clear pink                           | A               | X         |
| Bowl of Beauty (Globe of Light)                   | Early-mid                             | Anemone                     | Pink with light lemon center         | A               | X         |
| Bowl of Cream                                     | Early-mid                             | Double                      | White                                | AAA+            | XX        |
| Bridal Grace                                      | Mid                                   | Bomb                        | White with cream yellow center       | AAA             | X         |
| Bridal Shower                                     | Early-mid                             | Double                      | White                                | AAA             | Х         |
| Brother Chuck                                     | Late                                  | Double                      | White to very soft pink              | AAA+            | XX        |
| Buckeye Belle                                     | Early                                 | Half double                 | Chestnut red                         | Α               | Х         |
| Bunker Hill                                       | Late                                  | Double                      | Rose - red                           | AA              |           |
| Candy Stripe                                      | Mid-late                              | Double                      | White with red stripes               | Α               |           |
| Carl G. Klehm                                     | Mid                                   | Full double                 | White                                | AAA+            |           |
| Catharina Fontijn                                 | Mid                                   | Double                      | Pink fades to white                  | AAA+            | X         |
| Celebrity                                         | Early-mid                             | Bomb                        | Purple - red with white collar       | AA              | X         |
| Charle's White                                    | Early-mid                             | Bomb                        | White                                | AA              | Х         |
| Cherry Hill                                       | Early-mid                             | Double                      | Dark red                             | AAA+            | X         |
| Chiffon Parfait                                   | Early-mid                             | Double                      | Soft salmon pink                     | AAA+            | XX        |
| Chinook                                           | Very late                             | Double                      | Light salmon - white                 | AA              |           |
| Christmas Velvet                                  | Early                                 | Double                      | Velvet red                           | AAA             |           |
| Claire de Lune<br>Class Act                       | Very early<br>Mid                     | Poppey<br>Double            | White with pale yellow center White  | A<br>AAA+       | XXX       |
| Colonel Owens Cousins                             | Early                                 | Bomb                        | White                                | AAA+            | XXX       |
| Command Performance                               | Early                                 | Full double                 | Rosy - red fading to pink            | AAA+            |           |
| Coral Charm                                       | Early                                 | Half double                 | Coral                                | AAA+            | Х         |
| Coral Magic                                       | Early                                 | Half double                 | Deep rose - coral                    | AAA+            | X         |
| Coral Sunset                                      | Early                                 | Half double                 | Salmon - orange                      | AAA+            | X         |
| Coral Supreme                                     | Early-mid                             | Half double                 | Coral - salmon                       | AAA+            | Х         |
| Corinne Wersan                                    | Mid                                   | Full double                 | Pale pink to pure white              | AAA+            |           |
| Cytherea                                          | Early-mid                             | Half double                 | Deep pink                            | AAA             |           |
| Dayton                                            | Mid                                   | Full double                 | Fuchsia pink                         | AA              |           |
| Diana Parks                                       | Early                                 | Bomb                        | Deep red                             | AAA             | X         |
| Dinner Plate                                      | Late                                  | Full double                 | Rose to salmon                       | AAA+            |           |
| Do Tell                                           | Mid                                   | Anemone                     | Light pink with rose - pink center   | Α               |           |
| Doreen                                            | Late                                  | Anemone                     | Pink with yellow center              | AA              |           |
| Dr. F.G. Brethour                                 | Late                                  | Double                      | White                                | AAA+            | XXX       |
| Duchesse de Nemours                               | Mid                                   | Double                      | White                                | A               | XXXXX     |
| Duchesse de Nemours "Select"                      | Mid                                   | Double                      | White                                | AA              | XXXXX     |
| Dynasty                                           | Late                                  | Double                      | Very soft pink                       | AAA+            | XXX       |
| Early Windflower                                  | Early                                 | Semi double                 | Creme yellow                         | AAA             |           |
| Early Windflower                                  | Very early                            | Anemone<br>Double           | White Old rose                       | AAA             | X         |
| Edulis Superba<br>Eliza Lundy                     | Early-mid<br>Very early               | Double                      | Scarlet red                          | A<br>AA         | ^         |
| Ellen Cowley                                      | Early                                 | Semi double                 | Deepest bright red cherry color      | AA              |           |
| Elsa Sass                                         | Late                                  | Full double                 | Clear white                          | AAA+            |           |
| Etched Salmon                                     | Early-mid                             | Double                      | Pink - salmon                        | AAA             | Х         |
| Felix Supreme                                     | Late                                  | Full double                 | Dark red                             | AA              | ^         |
| Festiva Maxima                                    | Early-mid                             | Double                      | White with red flares                | AA              | XX        |
| Flame                                             | Early                                 | Poppey                      | Candycane pink                       | AA              | ,,,,      |
|                                                   |                                       |                             | Blush - white                        | AAA+            |           |
| Florence Nicholls                                 |                                       | Double                      | DiuSii - Wilite                      |                 |           |
| Florence Nicholls Francoise Ortegat               | Early-mid                             | Double<br>Double            |                                      |                 | Х         |
| Florence Nicholls Francoise Ortegat Fringed Ivory |                                       | Double Double Double        | Black - red Ivory white              | AA              | X         |
| Francoise Ortegat                                 | Early-mid<br>Late                     | Double                      | Black - red                          | AA              |           |
| Francoise Ortegat<br>Fringed Ivory                | Early-mid<br>Late<br>Mid              | Double<br>Double            | Black - red<br>Ivory white           | AA<br>AAA       | XXX       |
| Francoise Ortegat Fringed Ivory Garden Lace       | Early-mid<br>Late<br>Mid<br>Early-mid | Double<br>Double<br>Anemone | Black - red Ivory white Light pink   | AA<br>AAA<br>AA | XXX       |