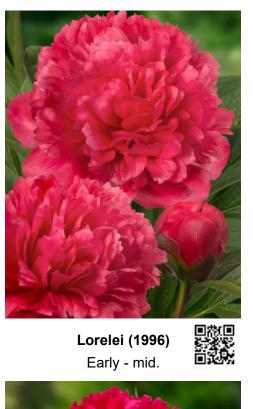

| Crop 2023-2024                                    |                                       |                             |                                      | Flower          |           |
|---------------------------------------------------|---------------------------------------|-----------------------------|--------------------------------------|-----------------|-----------|
|                                                   | Blooming                              | Bloom                       |                                      | bud             | Flower    |
| Name                                              | time                                  | Double                      | Bloom color                          | size            | fragrance |
| Albert Crousse Alertie                            | Late<br>Very early                    | Double<br>Double            | Light pink Pink to soft pink         | AA<br>A         | XXXX      |
| Alexander Fleming                                 | Mid                                   | Double                      | Salmon - pink                        | AAA             | X         |
| Allan Rogers                                      | Early-mid                             | Double                      | White                                | A               | XX        |
| Amabilis (Pink Panther)                           | Early-mid                             | Double                      | Fuchsia pink                         | AA              | XX        |
| Amalia Olson                                      | Early-mid                             | Double                      | White                                | AAA+            | XXX       |
| America                                           | Early                                 | Poppey                      | Ruffled red with golden center       | AA              |           |
| Anemoniflora                                      | Very early                            | Anemone                     | Fuchsia pink                         | Α               |           |
| Angel Cheeks                                      | Early-mid                             | Bomb                        | Soft pink                            | AA              |           |
| Anima                                             | Early-mid                             | Bomb                        | Pink with white flares               | Α               |           |
| Ann Cousins                                       | Late                                  | Full double                 | Clear white                          | AAA+            | XXX       |
| Aphrodite Kiss                                    | Mid                                   | Bomb                        | Pure white with cream - white center | AA              |           |
| Apricot Whisper                                   | Very early                            | Poppey                      | Soft apricot, special color          | AA              |           |
| Avalanche                                         | Mid-late                              | Full double                 | Blush white with faint pink center   | AA              |           |
| Belgravia Bella Donna                             | Early<br>Late                         | Full double Double          | Bright red Old rose                  | AAA+            | XX        |
| Big Ben                                           | Early-mid                             | Double                      | Dark red                             | A<br>A          | XX        |
| Black Beauty                                      | Mid                                   | Double                      | Most black - red                     | A               | ^^        |
| Blaze                                             | Early                                 | Half double                 | Clear red                            | AA              | XX        |
| Blush Queen                                       | Mid                                   | Full double                 | White to cream                       | AAA+            | X         |
| Blushing Princess                                 | Very early                            | Half double                 | Light pink fading to white           | AAA+            | X         |
| Bouquet Perfect                                   | Early-mid                             | Bomb                        | Clear pink                           | A               | X         |
| Bowl of Beauty (Globe of Light)                   | Early-mid                             | Anemone                     | Pink with light lemon center         | A               | X         |
| Bowl of Cream                                     | Early-mid                             | Double                      | White                                | AAA+            | XX        |
| Bridal Grace                                      | Mid                                   | Bomb                        | White with cream yellow center       | AAA             | X         |
| Bridal Shower                                     | Early-mid                             | Double                      | White                                | AAA             | Х         |
| Brother Chuck                                     | Late                                  | Double                      | White to very soft pink              | AAA+            | XX        |
| Buckeye Belle                                     | Early                                 | Half double                 | Chestnut red                         | Α               | Х         |
| Bunker Hill                                       | Late                                  | Double                      | Rose - red                           | AA              |           |
| Candy Stripe                                      | Mid-late                              | Double                      | White with red stripes               | Α               |           |
| Carl G. Klehm                                     | Mid                                   | Full double                 | White                                | AAA+            |           |
| Catharina Fontijn                                 | Mid                                   | Double                      | Pink fades to white                  | AAA+            | X         |
| Celebrity                                         | Early-mid                             | Bomb                        | Purple - red with white collar       | AA              | X         |
| Charle's White                                    | Early-mid                             | Bomb                        | White                                | AA              | Х         |
| Cherry Hill                                       | Early-mid                             | Double                      | Dark red                             | AAA+            | X         |
| Chiffon Parfait                                   | Early-mid                             | Double                      | Soft salmon pink                     | AAA+            | XX        |
| Chinook                                           | Very late                             | Double                      | Light salmon - white                 | AA              |           |
| Christmas Velvet                                  | Early                                 | Double                      | Velvet red                           | AAA             |           |
| Claire de Lune<br>Class Act                       | Very early<br>Mid                     | Poppey<br>Double            | White with pale yellow center White  | A<br>AAA+       | XXX       |
| Colonel Owens Cousins                             | Early                                 | Bomb                        | White                                | AAA+            | XXX       |
| Command Performance                               | Early                                 | Full double                 | Rosy - red fading to pink            | AAA+            |           |
| Coral Charm                                       | Early                                 | Half double                 | Coral                                | AAA+            | Х         |
| Coral Magic                                       | Early                                 | Half double                 | Deep rose - coral                    | AAA+            | X         |
| Coral Sunset                                      | Early                                 | Half double                 | Salmon - orange                      | AAA+            | X         |
| Coral Supreme                                     | Early-mid                             | Half double                 | Coral - salmon                       | AAA+            | Х         |
| Corinne Wersan                                    | Mid                                   | Full double                 | Pale pink to pure white              | AAA+            |           |
| Cytherea                                          | Early-mid                             | Half double                 | Deep pink                            | AAA             |           |
| Dayton                                            | Mid                                   | Full double                 | Fuchsia pink                         | AA              |           |
| Diana Parks                                       | Early                                 | Bomb                        | Deep red                             | AAA             | X         |
| Dinner Plate                                      | Late                                  | Full double                 | Rose to salmon                       | AAA+            |           |
| Do Tell                                           | Mid                                   | Anemone                     | Light pink with rose - pink center   | Α               |           |
| Doreen                                            | Late                                  | Anemone                     | Pink with yellow center              | AA              |           |
| Dr. F.G. Brethour                                 | Late                                  | Double                      | White                                | AAA+            | XXX       |
| Duchesse de Nemours                               | Mid                                   | Double                      | White                                | A               | XXXXX     |
| Duchesse de Nemours "Select"                      | Mid                                   | Double                      | White                                | AA              | XXXXX     |
| Dynasty                                           | Late                                  | Double                      | Very soft pink                       | AAA+            | XXX       |
| Early Windflower                                  | Early                                 | Semi double                 | Creme yellow                         | AAA             |           |
| Early Windflower                                  | Very early                            | Anemone<br>Double           | White Old rose                       | AAA             | X         |
| Edulis Superba<br>Eliza Lundy                     | Early-mid<br>Very early               | Double                      | Scarlet red                          | A<br>AA         | ^         |
| Ellen Cowley                                      | Early                                 | Semi double                 | Deepest bright red cherry color      | AA              |           |
| Elsa Sass                                         | Late                                  | Full double                 | Clear white                          | AAA+            |           |
| Etched Salmon                                     | Early-mid                             | Double                      | Pink - salmon                        | AAA             | Х         |
| Felix Supreme                                     | Late                                  | Full double                 | Dark red                             | AA              | ^         |
| Festiva Maxima                                    | Early-mid                             | Double                      | White with red flares                | AA              | XX        |
| Flame                                             | Early                                 | Poppey                      | Candycane pink                       | AA              | ,,,,      |
|                                                   |                                       |                             | Blush - white                        | AAA+            |           |
| Florence Nicholls                                 |                                       | Double                      | DiuSii - Wilite                      |                 |           |
| Florence Nicholls Francoise Ortegat               | Early-mid                             | Double<br>Double            |                                      |                 | Х         |
| Florence Nicholls Francoise Ortegat Fringed Ivory |                                       | Double Double Double        | Black - red Ivory white              | AA              | X         |
| Francoise Ortegat                                 | Early-mid<br>Late                     | Double                      | Black - red                          | AA              |           |
| Francoise Ortegat<br>Fringed Ivory                | Early-mid<br>Late<br>Mid              | Double<br>Double            | Black - red<br>Ivory white           | AA<br>AAA       | XXX       |
| Francoise Ortegat Fringed Ivory Garden Lace       | Early-mid<br>Late<br>Mid<br>Early-mid | Double<br>Double<br>Anemone | Black - red Ivory white Light pink   | AA<br>AAA<br>AA | XXX       |

| C 2022 2024                    |                   | Offer without engagemen |                                              |               |           |
|--------------------------------|-------------------|-------------------------|----------------------------------------------|---------------|-----------|
| Crop 2023-2024                 | Blooming          | Bloom                   |                                              | Flower<br>bud | Flower    |
| Name                           | time              | type                    | Bloom color                                  | size          | fragrance |
| Glory Hallelujah               | Late              | Double                  | Rose - red                                   | AAA           | g.ucc     |
| Goldilocks                     | Mid               | Double                  | Light yellow                                 | AAA           |           |
| Grand Massive                  | Early             | Semi double             | Huge white flowers, yellow center            | AAA           |           |
| Green Halo                     | Early-mid         | Half double             | Tuft of white petals above green base        | AAA           |           |
| Green Lotus                    | Early             | Poppey                  | White, lime green, pink highlights           | AA            |           |
| Henry Bockstoce                | Early             | Double                  | Dark red                                     | AAA           | Х         |
| Henry Sass                     | Late              | Full double             | Pure white                                   | AAA+          |           |
| He's My Star                   | Mid               | Bomb                    | Rose pink / cream / rose carmine             | AAA           | Х         |
| Highlight Honey Gold           | Early-mid<br>Mid  | Full double<br>Anemone  | Very dark red Cream with yellow center       | A<br>AA       | XXX       |
| Immaculee                      | Late              | Half double             | White                                        | A             | XX        |
| In Full Sail                   | Mid               | Half double             | White                                        | AAA+          |           |
| Inspecteur Lavergne            | Late              | Double                  | Carmine red to lilac                         | AA            |           |
| Ivory Victory                  | Late              | Full double             | White                                        | AA            | XX        |
| Jacorma                        | Very late         | Full double             | Clear pink                                   | AAA           |           |
| Jadwiga                        | Laté              | Double                  | Dark pink, many flowers                      | AAA           |           |
| Jan van Leeuwen                | Mid               | Anemone                 | White                                        | Α             | XX        |
| Joker                          | Early             | Double                  | Rose - picotee (bi-color)                    | Α             |           |
| Juliska                        | Early             | Double                  | Rose - pink                                  | AAA           | X         |
| Kansas                         | Early-mid         | Double                  | Clear red                                    | Α             | XXX       |
| Karl Rosenfield                | Early-mid         | Double                  | Red                                          | A             | X         |
| Kathy's Touch                  | Very early        | Double                  | Antique pink                                 | AAA           | X         |
| Kelway's Glorious              | Late<br>Early     | Double<br>Half double   | Clear white                                  | AAA<br>AAA+   | Х         |
| King's Day Krinkled White      | Mid               | Poppey                  | Salmon - orange Clear white                  | AAA+<br>A     | Х         |
| Lady Anna                      | Mid               | Double                  | Purplish mauve                               | AA            | ^         |
| Lady Orchid / Pink Diamond     | Mid-late          | Double                  | Lavender - pink                              | AAA           | Х         |
| Lancaster Imp.                 | Early             | Bomb                    | Milky white                                  | AA            | XXX       |
| Lavon                          | Late              | Double                  | Lilac - rose                                 | AA            | X         |
| Lemon Chiffon                  | Very early        | Double                  | Lemon yellow                                 | AAA+          | Х         |
| Lois' Choice                   | Very early        | Double                  | Pink - yellow - pink (tri-color)             | AAA+          | Х         |
| Lorelei                        | Early-mid         | Double                  | Deep orange pink                             | AA            | Х         |
| Louis van Houtte               | Early-mid         | Double                  | Red                                          | Α             | X         |
| Lovely Rose                    | Early             | Half double             | Creamy rose pink                             | AA            |           |
| Mackinac Grand                 | Early             | Poppey                  | Ruffled brilliant red                        | AAA           | XX        |
| Madame Claude Tain             | Mid               | Double                  | White                                        | AA            | XXX       |
| Madame Edouard Doriat          | Late              | Double                  | White                                        | AAA+          |           |
| Many Happy Returns             | Early-mid         | Bomb                    | Red                                          | Α             | VV        |
| Marie Lemoine Marshmallow Puff | Very late<br>Mid  | Full double Double      | Lime - white Pure white                      | AAA<br>AAA+   | XX        |
| Mary Brand                     | Mid               | Full double             | Pink                                         | AAA+<br>AA    | XX        |
| Mary E. Nicholls               | Late              | Double                  | White                                        | AAA           | X         |
| Mary Jo Legare                 | Early-mid         | Bomb                    | Light red to very deep pink                  | AA            | Λ         |
| Miss America                   | Early             | Half double             | Blush to white                               | AA            | XX        |
| Mister Ed                      | Early-mid         | Bomb                    | Pink to white (bi-color)                     | AAA           |           |
| Mistress                       | Late              | Double                  | Pure white                                   | AAA           | XX        |
| Mons. Jules Elie               | Early-mid         | Double                  | Pink                                         | AAA           | XX        |
| Moon over Barrington           | Early-mid         | Double                  | White                                        | AAA+          | XXX       |
| Moon River                     | Mid               | Full double             | Deep cream with pink blush                   | AAA           |           |
| Moonlit Snow                   | Mid               | Double                  | Starts cream and fades to white              | AAA           | XX        |
| Moonrise                       | Early             | Poppey                  | White with yellow center                     | AA            | XXX       |
| Mother's Choice                | Early-mid         | Double                  | Champagne - white                            | AAA+          | X         |
| Mrs. J. V. Edlund              | Late<br>Farly-mid | Full double             | Very large pure white flowers                | AAA+          | XXX       |
| My Love<br>Nancy Nora          | Early-mid<br>Mid  | Full double Double      | Pearl white, later to clear white  Soft pink | AAA<br>AAA    | XX        |
| Nice Gal                       | Early-mid         | Half double             | Rose pink                                    | AAA           | XX        |
| Nick Shaylor                   | Late              | Full double             | Champagne - white                            | AAA+          | X         |
| Nippon Beauty                  | Late              | Anemone                 | Dark red with cream center                   | A             | X         |
| Norma Volz                     | Mid-late          | Double                  | Blush with pink and yellow tints             | AAA           | XX        |
| Odile                          | Early             | Double                  | White - pink                                 | AAA           |           |
| Ole Faithful                   | Late              | Full double             | Velvet red                                   | AAA+          | Х         |
| Paladin Candy                  | Early-mid         | Half double             | Red (dwarf)                                  | Α             | XX        |
| Pastelegance                   | Early-mid         | Full double             | Pastel creamy - pink                         | AAA+          | XXX       |
| Paul M. Wild                   | Late              | Full double             | Red                                          | AA            | X         |
| Paula Fay                      | Early             | Half double             | Clear pink                                   | AAA           | Х         |
| Pecher (Noemi Demay)           | Early             | Double                  | Soft pink to clean white                     | A             | XX        |
| Peter Brand                    | Early-mid         | Full double             | Dark red                                     | AA            | X         |
| Petite Elegance                | Mid               | Double                  | Ivory - cream fades to white, compact        | AA            | X         |
| Petticoat Flounce              | Early             | Bomb                    | Soft pink, creamy white at the base          | A             | XX        |
| Pietertje Vriend Wagenaar      | Late              | Double<br>Double        | Pink with red glow                           | AA<br>AAA+    | X         |
| Pillow Talk Pink Choice        | Late<br>Early     | Half double             | Pink with red glow Pink                      | AAA+          | X         |
| Pink Giant                     | Late              | Full double             | Light pink                                   | AAA+          | ^         |
| Pink Hawaiian Coral            | Early             | Half double             | Salmon - pink                                | AAA           | XX        |
| THIN HAWAHAH COIAI             | Larry             | Than adable             | Louinon hink                                 | _ ^^          | ^^        |