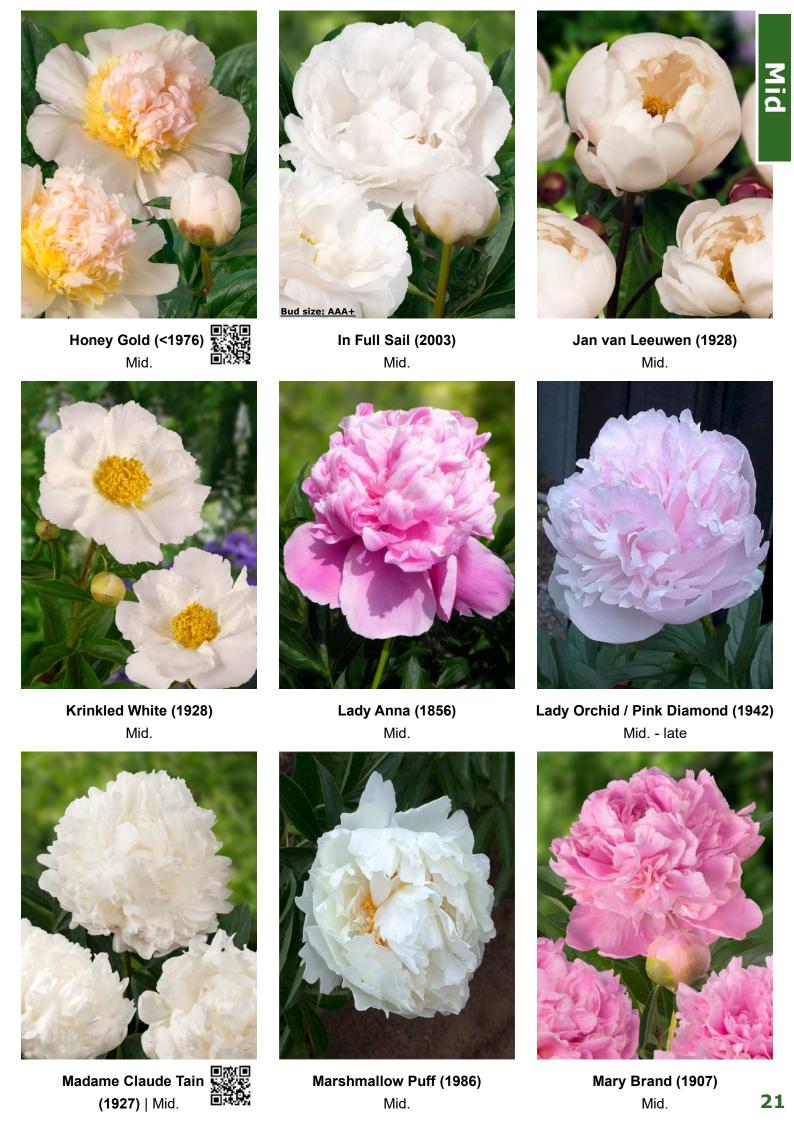

| Crop 2023-2024                                    |                                       |                             |                                      | Flower          |           |
|---------------------------------------------------|---------------------------------------|-----------------------------|--------------------------------------|-----------------|-----------|
|                                                   | Blooming                              | Bloom                       |                                      | bud             | Flower    |
| Name                                              | time                                  | Double                      | Bloom color                          | size            | fragrance |
| Albert Crousse Alertie                            | Late<br>Very early                    | Double<br>Double            | Light pink Pink to soft pink         | AA<br>A         | XXXX      |
| Alexander Fleming                                 | Mid                                   | Double                      | Salmon - pink                        | AAA             | X         |
| Allan Rogers                                      | Early-mid                             | Double                      | White                                | A               | XX        |
| Amabilis (Pink Panther)                           | Early-mid                             | Double                      | Fuchsia pink                         | AA              | XX        |
| Amalia Olson                                      | Early-mid                             | Double                      | White                                | AAA+            | XXX       |
| America                                           | Early                                 | Poppey                      | Ruffled red with golden center       | AA              |           |
| Anemoniflora                                      | Very early                            | Anemone                     | Fuchsia pink                         | Α               |           |
| Angel Cheeks                                      | Early-mid                             | Bomb                        | Soft pink                            | AA              |           |
| Anima                                             | Early-mid                             | Bomb                        | Pink with white flares               | Α               |           |
| Ann Cousins                                       | Late                                  | Full double                 | Clear white                          | AAA+            | XXX       |
| Aphrodite Kiss                                    | Mid                                   | Bomb                        | Pure white with cream - white center | AA              |           |
| Apricot Whisper                                   | Very early                            | Poppey                      | Soft apricot, special color          | AA              |           |
| Avalanche                                         | Mid-late                              | Full double                 | Blush white with faint pink center   | AA              |           |
| Belgravia Bella Donna                             | Early<br>Late                         | Full double Double          | Bright red Old rose                  | AAA+            | XX        |
| Big Ben                                           | Early-mid                             | Double                      | Dark red                             | A<br>A          | XX        |
| Black Beauty                                      | Mid                                   | Double                      | Most black - red                     | A               | ^^        |
| Blaze                                             | Early                                 | Half double                 | Clear red                            | AA              | XX        |
| Blush Queen                                       | Mid                                   | Full double                 | White to cream                       | AAA+            | X         |
| Blushing Princess                                 | Very early                            | Half double                 | Light pink fading to white           | AAA+            | X         |
| Bouquet Perfect                                   | Early-mid                             | Bomb                        | Clear pink                           | A               | X         |
| Bowl of Beauty (Globe of Light)                   | Early-mid                             | Anemone                     | Pink with light lemon center         | A               | X         |
| Bowl of Cream                                     | Early-mid                             | Double                      | White                                | AAA+            | XX        |
| Bridal Grace                                      | Mid                                   | Bomb                        | White with cream yellow center       | AAA             | X         |
| Bridal Shower                                     | Early-mid                             | Double                      | White                                | AAA             | Х         |
| Brother Chuck                                     | Late                                  | Double                      | White to very soft pink              | AAA+            | XX        |
| Buckeye Belle                                     | Early                                 | Half double                 | Chestnut red                         | Α               | Х         |
| Bunker Hill                                       | Late                                  | Double                      | Rose - red                           | AA              |           |
| Candy Stripe                                      | Mid-late                              | Double                      | White with red stripes               | Α               |           |
| Carl G. Klehm                                     | Mid                                   | Full double                 | White                                | AAA+            |           |
| Catharina Fontijn                                 | Mid                                   | Double                      | Pink fades to white                  | AAA+            | X         |
| Celebrity                                         | Early-mid                             | Bomb                        | Purple - red with white collar       | AA              | X         |
| Charle's White                                    | Early-mid                             | Bomb                        | White                                | AA              | Х         |
| Cherry Hill                                       | Early-mid                             | Double                      | Dark red                             | AAA+            | X         |
| Chiffon Parfait                                   | Early-mid                             | Double                      | Soft salmon pink                     | AAA+            | XX        |
| Chinook                                           | Very late                             | Double                      | Light salmon - white                 | AA              |           |
| Christmas Velvet                                  | Early                                 | Double                      | Velvet red                           | AAA             |           |
| Claire de Lune<br>Class Act                       | Very early<br>Mid                     | Poppey<br>Double            | White with pale yellow center White  | A<br>AAA+       | XXX       |
| Colonel Owens Cousins                             | Early                                 | Bomb                        | White                                | AAA+            | XXX       |
| Command Performance                               | Early                                 | Full double                 | Rosy - red fading to pink            | AAA+            |           |
| Coral Charm                                       | Early                                 | Half double                 | Coral                                | AAA+            | Х         |
| Coral Magic                                       | Early                                 | Half double                 | Deep rose - coral                    | AAA+            | X         |
| Coral Sunset                                      | Early                                 | Half double                 | Salmon - orange                      | AAA+            | X         |
| Coral Supreme                                     | Early-mid                             | Half double                 | Coral - salmon                       | AAA+            | Х         |
| Corinne Wersan                                    | Mid                                   | Full double                 | Pale pink to pure white              | AAA+            |           |
| Cytherea                                          | Early-mid                             | Half double                 | Deep pink                            | AAA             |           |
| Dayton                                            | Mid                                   | Full double                 | Fuchsia pink                         | AA              |           |
| Diana Parks                                       | Early                                 | Bomb                        | Deep red                             | AAA             | X         |
| Dinner Plate                                      | Late                                  | Full double                 | Rose to salmon                       | AAA+            |           |
| Do Tell                                           | Mid                                   | Anemone                     | Light pink with rose - pink center   | Α               |           |
| Doreen                                            | Late                                  | Anemone                     | Pink with yellow center              | AA              |           |
| Dr. F.G. Brethour                                 | Late                                  | Double                      | White                                | AAA+            | XXX       |
| Duchesse de Nemours                               | Mid                                   | Double                      | White                                | A               | XXXXX     |
| Duchesse de Nemours "Select"                      | Mid                                   | Double                      | White                                | AA              | XXXXX     |
| Dynasty                                           | Late                                  | Double                      | Very soft pink                       | AAA+            | XXX       |
| Early Windflower                                  | Early                                 | Semi double                 | Creme yellow                         | AAA             |           |
| Early Windflower                                  | Very early                            | Anemone<br>Double           | White Old rose                       | AAA             | X         |
| Edulis Superba<br>Eliza Lundy                     | Early-mid<br>Very early               | Double                      | Scarlet red                          | A<br>AA         | ^         |
| Ellen Cowley                                      | Early                                 | Semi double                 | Deepest bright red cherry color      | AA              |           |
| Elsa Sass                                         | Late                                  | Full double                 | Clear white                          | AAA+            |           |
| Etched Salmon                                     | Early-mid                             | Double                      | Pink - salmon                        | AAA             | Х         |
| Felix Supreme                                     | Late                                  | Full double                 | Dark red                             | AA              | ^         |
| Festiva Maxima                                    | Early-mid                             | Double                      | White with red flares                | AA              | XX        |
| Flame                                             | Early                                 | Poppey                      | Candycane pink                       | AA              | ,,,,      |
|                                                   |                                       |                             | Blush - white                        | AAA+            |           |
| Florence Nicholls                                 |                                       | Double                      | DiuSii - Wilite                      |                 |           |
| Florence Nicholls Francoise Ortegat               | Early-mid                             | Double<br>Double            |                                      |                 | Х         |
| Florence Nicholls Francoise Ortegat Fringed Ivory |                                       | Double Double Double        | Black - red Ivory white              | AA              | X         |
| Francoise Ortegat                                 | Early-mid<br>Late                     | Double                      | Black - red                          | AA              |           |
| Francoise Ortegat<br>Fringed Ivory                | Early-mid<br>Late<br>Mid              | Double<br>Double            | Black - red<br>Ivory white           | AA<br>AAA       | XXX       |
| Francoise Ortegat Fringed Ivory Garden Lace       | Early-mid<br>Late<br>Mid<br>Early-mid | Double<br>Double<br>Anemone | Black - red Ivory white Light pink   | AA<br>AAA<br>AA | XXX       |

| C 2022 2024                    |                   | Offer without engagemen |                                              |               |           |
|--------------------------------|-------------------|-------------------------|----------------------------------------------|---------------|-----------|
| Crop 2023-2024                 | Blooming          | Bloom                   |                                              | Flower<br>bud | Flower    |
| Name                           | time              | type                    | Bloom color                                  | size          | fragrance |
| Glory Hallelujah               | Late              | Double                  | Rose - red                                   | AAA           | g.ucc     |
| Goldilocks                     | Mid               | Double                  | Light yellow                                 | AAA           |           |
| Grand Massive                  | Early             | Semi double             | Huge white flowers, yellow center            | AAA           |           |
| Green Halo                     | Early-mid         | Half double             | Tuft of white petals above green base        | AAA           |           |
| Green Lotus                    | Early             | Poppey                  | White, lime green, pink highlights           | AA            |           |
| Henry Bockstoce                | Early             | Double                  | Dark red                                     | AAA           | Х         |
| Henry Sass                     | Late              | Full double             | Pure white                                   | AAA+          |           |
| He's My Star                   | Mid               | Bomb                    | Rose pink / cream / rose carmine             | AAA           | Х         |
| Highlight Honey Gold           | Early-mid<br>Mid  | Full double<br>Anemone  | Very dark red Cream with yellow center       | A<br>AA       | XXX       |
| Immaculee                      | Late              | Half double             | White                                        | A             | XX        |
| In Full Sail                   | Mid               | Half double             | White                                        | AAA+          |           |
| Inspecteur Lavergne            | Late              | Double                  | Carmine red to lilac                         | AA            |           |
| Ivory Victory                  | Late              | Full double             | White                                        | AA            | XX        |
| Jacorma                        | Very late         | Full double             | Clear pink                                   | AAA           |           |
| Jadwiga                        | Laté              | Double                  | Dark pink, many flowers                      | AAA           |           |
| Jan van Leeuwen                | Mid               | Anemone                 | White                                        | Α             | XX        |
| Joker                          | Early             | Double                  | Rose - picotee (bi-color)                    | Α             |           |
| Juliska                        | Early             | Double                  | Rose - pink                                  | AAA           | X         |
| Kansas                         | Early-mid         | Double                  | Clear red                                    | Α             | XXX       |
| Karl Rosenfield                | Early-mid         | Double                  | Red                                          | A             | X         |
| Kathy's Touch                  | Very early        | Double                  | Antique pink                                 | AAA           | X         |
| Kelway's Glorious              | Late<br>Early     | Double<br>Half double   | Clear white                                  | AAA<br>AAA+   | Х         |
| King's Day Krinkled White      | Mid               | Poppey                  | Salmon - orange Clear white                  | AAA+<br>A     | Х         |
| Lady Anna                      | Mid               | Double                  | Purplish mauve                               | AA            | ^         |
| Lady Orchid / Pink Diamond     | Mid-late          | Double                  | Lavender - pink                              | AAA           | Х         |
| Lancaster Imp.                 | Early             | Bomb                    | Milky white                                  | AA            | XXX       |
| Lavon                          | Late              | Double                  | Lilac - rose                                 | AA            | X         |
| Lemon Chiffon                  | Very early        | Double                  | Lemon yellow                                 | AAA+          | Х         |
| Lois' Choice                   | Very early        | Double                  | Pink - yellow - pink (tri-color)             | AAA+          | Х         |
| Lorelei                        | Early-mid         | Double                  | Deep orange pink                             | AA            | Х         |
| Louis van Houtte               | Early-mid         | Double                  | Red                                          | Α             | X         |
| Lovely Rose                    | Early             | Half double             | Creamy rose pink                             | AA            |           |
| Mackinac Grand                 | Early             | Poppey                  | Ruffled brilliant red                        | AAA           | XX        |
| Madame Claude Tain             | Mid               | Double                  | White                                        | AA            | XXX       |
| Madame Edouard Doriat          | Late              | Double                  | White                                        | AAA+          |           |
| Many Happy Returns             | Early-mid         | Bomb                    | Red                                          | Α             | VV        |
| Marie Lemoine Marshmallow Puff | Very late<br>Mid  | Full double Double      | Lime - white Pure white                      | AAA<br>AAA+   | XX        |
| Mary Brand                     | Mid               | Full double             | Pink                                         | AAA+<br>AA    | XX        |
| Mary E. Nicholls               | Late              | Double                  | White                                        | AAA           | X         |
| Mary Jo Legare                 | Early-mid         | Bomb                    | Light red to very deep pink                  | AA            | Λ         |
| Miss America                   | Early             | Half double             | Blush to white                               | AA            | XX        |
| Mister Ed                      | Early-mid         | Bomb                    | Pink to white (bi-color)                     | AAA           |           |
| Mistress                       | Late              | Double                  | Pure white                                   | AAA           | XX        |
| Mons. Jules Elie               | Early-mid         | Double                  | Pink                                         | AAA           | XX        |
| Moon over Barrington           | Early-mid         | Double                  | White                                        | AAA+          | XXX       |
| Moon River                     | Mid               | Full double             | Deep cream with pink blush                   | AAA           |           |
| Moonlit Snow                   | Mid               | Double                  | Starts cream and fades to white              | AAA           | XX        |
| Moonrise                       | Early             | Poppey                  | White with yellow center                     | AA            | XXX       |
| Mother's Choice                | Early-mid         | Double                  | Champagne - white                            | AAA+          | X         |
| Mrs. J. V. Edlund              | Late<br>Farly-mid | Full double             | Very large pure white flowers                | AAA+          | XXX       |
| My Love<br>Nancy Nora          | Early-mid<br>Mid  | Full double Double      | Pearl white, later to clear white  Soft pink | AAA<br>AAA    | XX        |
| Nice Gal                       | Early-mid         | Half double             | Rose pink                                    | AAA           | XX        |
| Nick Shaylor                   | Late              | Full double             | Champagne - white                            | AAA+          | X         |
| Nippon Beauty                  | Late              | Anemone                 | Dark red with cream center                   | A             | X         |
| Norma Volz                     | Mid-late          | Double                  | Blush with pink and yellow tints             | AAA           | XX        |
| Odile                          | Early             | Double                  | White - pink                                 | AAA           |           |
| Ole Faithful                   | Late              | Full double             | Velvet red                                   | AAA+          | Х         |
| Paladin Candy                  | Early-mid         | Half double             | Red (dwarf)                                  | Α             | XX        |
| Pastelegance                   | Early-mid         | Full double             | Pastel creamy - pink                         | AAA+          | XXX       |
| Paul M. Wild                   | Late              | Full double             | Red                                          | AA            | X         |
| Paula Fay                      | Early             | Half double             | Clear pink                                   | AAA           | Х         |
| Pecher (Noemi Demay)           | Early             | Double                  | Soft pink to clean white                     | A             | XX        |
| Peter Brand                    | Early-mid         | Full double             | Dark red                                     | AA            | X         |
| Petite Elegance                | Mid               | Double                  | Ivory - cream fades to white, compact        | AA            | X         |
| Petticoat Flounce              | Early             | Bomb                    | Soft pink, creamy white at the base          | A             | XX        |
| Pietertje Vriend Wagenaar      | Late              | Double<br>Double        | Pink with red glow                           | AA<br>AAA+    | X         |
| Pillow Talk Pink Choice        | Late<br>Early     | Half double             | Pink with red glow Pink                      | AAA+          | X         |
| Pink Giant                     | Late              | Full double             | Light pink                                   | AAA+          | ^         |
| Pink Hawaiian Coral            | Early             | Half double             | Salmon - pink                                | AAA           | XX        |
| THIN HAWAHAH COIAI             | Larry             | Than adable             | Louinon hink                                 | _ ^^          | ^^        |