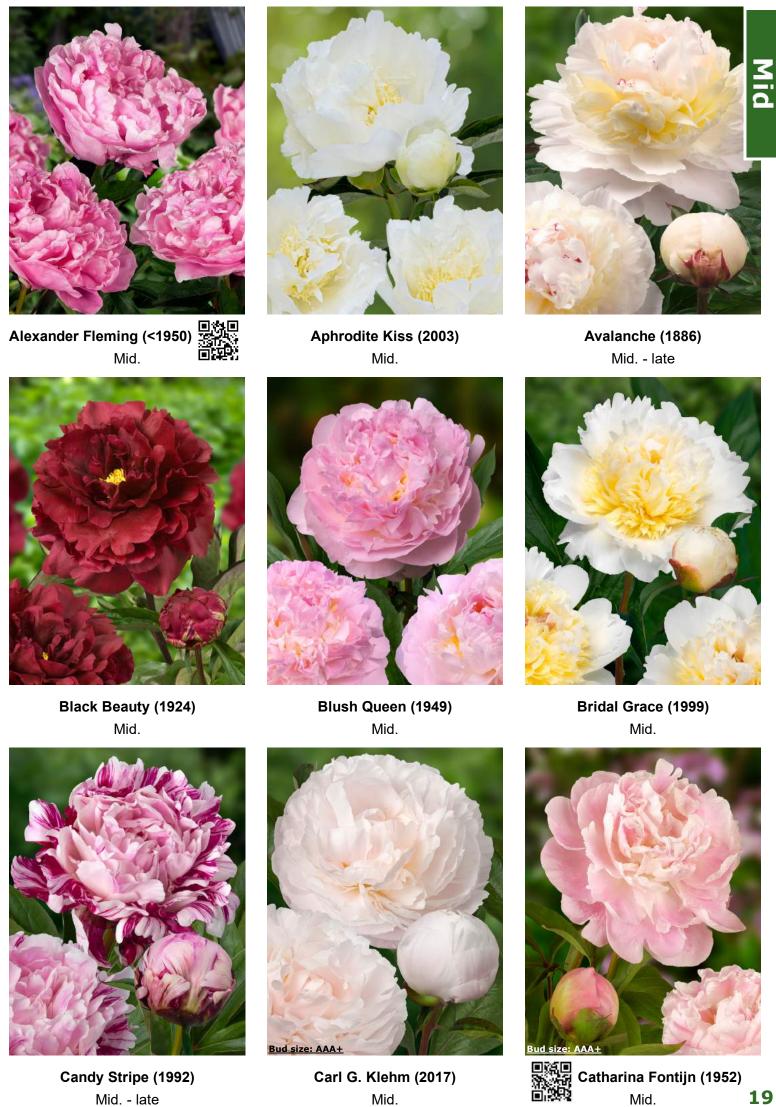

| Crop 2023-2024                                    |                                       |                             |                                      | Flower          |           |
|---------------------------------------------------|---------------------------------------|-----------------------------|--------------------------------------|-----------------|-----------|
|                                                   | Blooming                              | Bloom                       |                                      | bud             | Flower    |
| Name                                              | time                                  | Double                      | Bloom color                          | size            | fragrance |
| Albert Crousse Alertie                            | Late<br>Very early                    | Double<br>Double            | Light pink Pink to soft pink         | AA<br>A         | XXXX      |
| Alexander Fleming                                 | Mid                                   | Double                      | Salmon - pink                        | AAA             | X         |
| Allan Rogers                                      | Early-mid                             | Double                      | White                                | A               | XX        |
| Amabilis (Pink Panther)                           | Early-mid                             | Double                      | Fuchsia pink                         | AA              | XX        |
| Amalia Olson                                      | Early-mid                             | Double                      | White                                | AAA+            | XXX       |
| America                                           | Early                                 | Poppey                      | Ruffled red with golden center       | AA              |           |
| Anemoniflora                                      | Very early                            | Anemone                     | Fuchsia pink                         | Α               |           |
| Angel Cheeks                                      | Early-mid                             | Bomb                        | Soft pink                            | AA              |           |
| Anima                                             | Early-mid                             | Bomb                        | Pink with white flares               | Α               |           |
| Ann Cousins                                       | Late                                  | Full double                 | Clear white                          | AAA+            | XXX       |
| Aphrodite Kiss                                    | Mid                                   | Bomb                        | Pure white with cream - white center | AA              |           |
| Apricot Whisper                                   | Very early                            | Poppey                      | Soft apricot, special color          | AA              |           |
| Avalanche                                         | Mid-late                              | Full double                 | Blush white with faint pink center   | AA              |           |
| Belgravia Bella Donna                             | Early<br>Late                         | Full double Double          | Bright red Old rose                  | AAA+            | XX        |
| Big Ben                                           | Early-mid                             | Double                      | Dark red                             | A<br>A          | XX        |
| Black Beauty                                      | Mid                                   | Double                      | Most black - red                     | A               | ^^        |
| Blaze                                             | Early                                 | Half double                 | Clear red                            | AA              | XX        |
| Blush Queen                                       | Mid                                   | Full double                 | White to cream                       | AAA+            | X         |
| Blushing Princess                                 | Very early                            | Half double                 | Light pink fading to white           | AAA+            | X         |
| Bouquet Perfect                                   | Early-mid                             | Bomb                        | Clear pink                           | A               | X         |
| Bowl of Beauty (Globe of Light)                   | Early-mid                             | Anemone                     | Pink with light lemon center         | A               | X         |
| Bowl of Cream                                     | Early-mid                             | Double                      | White                                | AAA+            | XX        |
| Bridal Grace                                      | Mid                                   | Bomb                        | White with cream yellow center       | AAA             | X         |
| Bridal Shower                                     | Early-mid                             | Double                      | White                                | AAA             | Х         |
| Brother Chuck                                     | Late                                  | Double                      | White to very soft pink              | AAA+            | XX        |
| Buckeye Belle                                     | Early                                 | Half double                 | Chestnut red                         | Α               | Х         |
| Bunker Hill                                       | Late                                  | Double                      | Rose - red                           | AA              |           |
| Candy Stripe                                      | Mid-late                              | Double                      | White with red stripes               | Α               |           |
| Carl G. Klehm                                     | Mid                                   | Full double                 | White                                | AAA+            |           |
| Catharina Fontijn                                 | Mid                                   | Double                      | Pink fades to white                  | AAA+            | X         |
| Celebrity                                         | Early-mid                             | Bomb                        | Purple - red with white collar       | AA              | X         |
| Charle's White                                    | Early-mid                             | Bomb                        | White                                | AA              | Х         |
| Cherry Hill                                       | Early-mid                             | Double                      | Dark red                             | AAA+            | X         |
| Chiffon Parfait                                   | Early-mid                             | Double                      | Soft salmon pink                     | AAA+            | XX        |
| Chinook                                           | Very late                             | Double                      | Light salmon - white                 | AA              |           |
| Christmas Velvet                                  | Early                                 | Double                      | Velvet red                           | AAA             |           |
| Claire de Lune<br>Class Act                       | Very early<br>Mid                     | Poppey<br>Double            | White with pale yellow center White  | A<br>AAA+       | XXX       |
| Colonel Owens Cousins                             | Early                                 | Bomb                        | White                                | AAA+            | XXX       |
| Command Performance                               | Early                                 | Full double                 | Rosy - red fading to pink            | AAA+            |           |
| Coral Charm                                       | Early                                 | Half double                 | Coral                                | AAA+            | Х         |
| Coral Magic                                       | Early                                 | Half double                 | Deep rose - coral                    | AAA+            | X         |
| Coral Sunset                                      | Early                                 | Half double                 | Salmon - orange                      | AAA+            | X         |
| Coral Supreme                                     | Early-mid                             | Half double                 | Coral - salmon                       | AAA+            | Х         |
| Corinne Wersan                                    | Mid                                   | Full double                 | Pale pink to pure white              | AAA+            |           |
| Cytherea                                          | Early-mid                             | Half double                 | Deep pink                            | AAA             |           |
| Dayton                                            | Mid                                   | Full double                 | Fuchsia pink                         | AA              |           |
| Diana Parks                                       | Early                                 | Bomb                        | Deep red                             | AAA             | X         |
| Dinner Plate                                      | Late                                  | Full double                 | Rose to salmon                       | AAA+            |           |
| Do Tell                                           | Mid                                   | Anemone                     | Light pink with rose - pink center   | Α               |           |
| Doreen                                            | Late                                  | Anemone                     | Pink with yellow center              | AA              |           |
| Dr. F.G. Brethour                                 | Late                                  | Double                      | White                                | AAA+            | XXX       |
| Duchesse de Nemours                               | Mid                                   | Double                      | White                                | A               | XXXXX     |
| Duchesse de Nemours "Select"                      | Mid                                   | Double                      | White                                | AA              | XXXXX     |
| Dynasty                                           | Late                                  | Double                      | Very soft pink                       | AAA+            | XXX       |
| Early Windflower                                  | Early                                 | Semi double                 | Creme yellow                         | AAA             |           |
| Early Windflower                                  | Very early                            | Anemone<br>Double           | White Old rose                       | AAA             | X         |
| Edulis Superba<br>Eliza Lundy                     | Early-mid<br>Very early               | Double                      | Scarlet red                          | A<br>AA         | ^         |
| Ellen Cowley                                      | Early                                 | Semi double                 | Deepest bright red cherry color      | AA              |           |
| Elsa Sass                                         | Late                                  | Full double                 | Clear white                          | AAA+            |           |
| Etched Salmon                                     | Early-mid                             | Double                      | Pink - salmon                        | AAA             | Х         |
| Felix Supreme                                     | Late                                  | Full double                 | Dark red                             | AA              | ^         |
| Festiva Maxima                                    | Early-mid                             | Double                      | White with red flares                | AA              | XX        |
| Flame                                             | Early                                 | Poppey                      | Candycane pink                       | AA              | ,,,,      |
|                                                   |                                       |                             | Blush - white                        | AAA+            |           |
| Florence Nicholls                                 |                                       | Double                      | DiuSii - Wilite                      |                 |           |
| Florence Nicholls Francoise Ortegat               | Early-mid                             | Double<br>Double            |                                      |                 | Х         |
| Florence Nicholls Francoise Ortegat Fringed Ivory |                                       | Double Double Double        | Black - red Ivory white              | AA              | X         |
| Francoise Ortegat                                 | Early-mid<br>Late                     | Double                      | Black - red                          | AA              |           |
| Francoise Ortegat<br>Fringed Ivory                | Early-mid<br>Late<br>Mid              | Double<br>Double            | Black - red<br>Ivory white           | AA<br>AAA       | XXX       |
| Francoise Ortegat Fringed Ivory Garden Lace       | Early-mid<br>Late<br>Mid<br>Early-mid | Double<br>Double<br>Anemone | Black - red Ivory white Light pink   | AA<br>AAA<br>AA | XXX       |

| C 2022 2024                    |                   | Offer without engagemen |                                              |               |           |
|--------------------------------|-------------------|-------------------------|----------------------------------------------|---------------|-----------|
| Crop 2023-2024                 | Blooming          | Bloom                   |                                              | Flower<br>bud | Flower    |
| Name                           | time              | type                    | Bloom color                                  | size          | fragrance |
| Glory Hallelujah               | Late              | Double                  | Rose - red                                   | AAA           | g.ucc     |
| Goldilocks                     | Mid               | Double                  | Light yellow                                 | AAA           |           |
| Grand Massive                  | Early             | Semi double             | Huge white flowers, yellow center            | AAA           |           |
| Green Halo                     | Early-mid         | Half double             | Tuft of white petals above green base        | AAA           |           |
| Green Lotus                    | Early             | Poppey                  | White, lime green, pink highlights           | AA            |           |
| Henry Bockstoce                | Early             | Double                  | Dark red                                     | AAA           | Х         |
| Henry Sass                     | Late              | Full double             | Pure white                                   | AAA+          |           |
| He's My Star                   | Mid               | Bomb                    | Rose pink / cream / rose carmine             | AAA           | Х         |
| Highlight Honey Gold           | Early-mid<br>Mid  | Full double<br>Anemone  | Very dark red Cream with yellow center       | A<br>AA       | XXX       |
| Immaculee                      | Late              | Half double             | White                                        | A             | XX        |
| In Full Sail                   | Mid               | Half double             | White                                        | AAA+          |           |
| Inspecteur Lavergne            | Late              | Double                  | Carmine red to lilac                         | AA            |           |
| Ivory Victory                  | Late              | Full double             | White                                        | AA            | XX        |
| Jacorma                        | Very late         | Full double             | Clear pink                                   | AAA           |           |
| Jadwiga                        | Laté              | Double                  | Dark pink, many flowers                      | AAA           |           |
| Jan van Leeuwen                | Mid               | Anemone                 | White                                        | Α             | XX        |
| Joker                          | Early             | Double                  | Rose - picotee (bi-color)                    | Α             |           |
| Juliska                        | Early             | Double                  | Rose - pink                                  | AAA           | X         |
| Kansas                         | Early-mid         | Double                  | Clear red                                    | Α             | XXX       |
| Karl Rosenfield                | Early-mid         | Double                  | Red                                          | A             | X         |
| Kathy's Touch                  | Very early        | Double                  | Antique pink                                 | AAA           | X         |
| Kelway's Glorious              | Late<br>Early     | Double<br>Half double   | Clear white                                  | AAA<br>AAA+   | Х         |
| King's Day Krinkled White      | Mid               | Poppey                  | Salmon - orange Clear white                  | AAA+<br>A     | Х         |
| Lady Anna                      | Mid               | Double                  | Purplish mauve                               | AA            | ^         |
| Lady Orchid / Pink Diamond     | Mid-late          | Double                  | Lavender - pink                              | AAA           | Х         |
| Lancaster Imp.                 | Early             | Bomb                    | Milky white                                  | AA            | XXX       |
| Lavon                          | Late              | Double                  | Lilac - rose                                 | AA            | X         |
| Lemon Chiffon                  | Very early        | Double                  | Lemon yellow                                 | AAA+          | Х         |
| Lois' Choice                   | Very early        | Double                  | Pink - yellow - pink (tri-color)             | AAA+          | Х         |
| Lorelei                        | Early-mid         | Double                  | Deep orange pink                             | AA            | Х         |
| Louis van Houtte               | Early-mid         | Double                  | Red                                          | Α             | X         |
| Lovely Rose                    | Early             | Half double             | Creamy rose pink                             | AA            |           |
| Mackinac Grand                 | Early             | Poppey                  | Ruffled brilliant red                        | AAA           | XX        |
| Madame Claude Tain             | Mid               | Double                  | White                                        | AA            | XXX       |
| Madame Edouard Doriat          | Late              | Double                  | White                                        | AAA+          |           |
| Many Happy Returns             | Early-mid         | Bomb                    | Red                                          | Α             | VV        |
| Marie Lemoine Marshmallow Puff | Very late<br>Mid  | Full double Double      | Lime - white Pure white                      | AAA<br>AAA+   | XX        |
| Mary Brand                     | Mid               | Full double             | Pink                                         | AAA+<br>AA    | XX        |
| Mary E. Nicholls               | Late              | Double                  | White                                        | AAA           | X         |
| Mary Jo Legare                 | Early-mid         | Bomb                    | Light red to very deep pink                  | AA            | Λ         |
| Miss America                   | Early             | Half double             | Blush to white                               | AA            | XX        |
| Mister Ed                      | Early-mid         | Bomb                    | Pink to white (bi-color)                     | AAA           |           |
| Mistress                       | Late              | Double                  | Pure white                                   | AAA           | XX        |
| Mons. Jules Elie               | Early-mid         | Double                  | Pink                                         | AAA           | XX        |
| Moon over Barrington           | Early-mid         | Double                  | White                                        | AAA+          | XXX       |
| Moon River                     | Mid               | Full double             | Deep cream with pink blush                   | AAA           |           |
| Moonlit Snow                   | Mid               | Double                  | Starts cream and fades to white              | AAA           | XX        |
| Moonrise                       | Early             | Poppey                  | White with yellow center                     | AA            | XXX       |
| Mother's Choice                | Early-mid         | Double                  | Champagne - white                            | AAA+          | X         |
| Mrs. J. V. Edlund              | Late<br>Farly-mid | Full double             | Very large pure white flowers                | AAA+          | XXX       |
| My Love<br>Nancy Nora          | Early-mid<br>Mid  | Full double Double      | Pearl white, later to clear white  Soft pink | AAA<br>AAA    | XX        |
| Nice Gal                       | Early-mid         | Half double             | Rose pink                                    | AAA           | XX        |
| Nick Shaylor                   | Late              | Full double             | Champagne - white                            | AAA+          | X         |
| Nippon Beauty                  | Late              | Anemone                 | Dark red with cream center                   | A             | X         |
| Norma Volz                     | Mid-late          | Double                  | Blush with pink and yellow tints             | AAA           | XX        |
| Odile                          | Early             | Double                  | White - pink                                 | AAA           |           |
| Ole Faithful                   | Late              | Full double             | Velvet red                                   | AAA+          | Х         |
| Paladin Candy                  | Early-mid         | Half double             | Red (dwarf)                                  | Α             | XX        |
| Pastelegance                   | Early-mid         | Full double             | Pastel creamy - pink                         | AAA+          | XXX       |
| Paul M. Wild                   | Late              | Full double             | Red                                          | AA            | X         |
| Paula Fay                      | Early             | Half double             | Clear pink                                   | AAA           | Х         |
| Pecher (Noemi Demay)           | Early             | Double                  | Soft pink to clean white                     | A             | XX        |
| Peter Brand                    | Early-mid         | Full double             | Dark red                                     | AA            | X         |
| Petite Elegance                | Mid               | Double                  | Ivory - cream fades to white, compact        | AA            | X         |
| Petticoat Flounce              | Early             | Bomb                    | Soft pink, creamy white at the base          | A             | XX        |
| Pietertje Vriend Wagenaar      | Late              | Double<br>Double        | Pink with red glow                           | AA<br>AAA+    | X         |
| Pillow Talk Pink Choice        | Late<br>Early     | Half double             | Pink with red glow Pink                      | AAA+          | X         |
| Pink Giant                     | Late              | Full double             | Light pink                                   | AAA+          | ^         |
| Pink Hawaiian Coral            | Early             | Half double             | Salmon - pink                                | AAA           | XX        |
| THIN HAWAHAH COIAI             | Larry             | Than adable             | Louinon hink                                 | _ ^^          | ^^        |