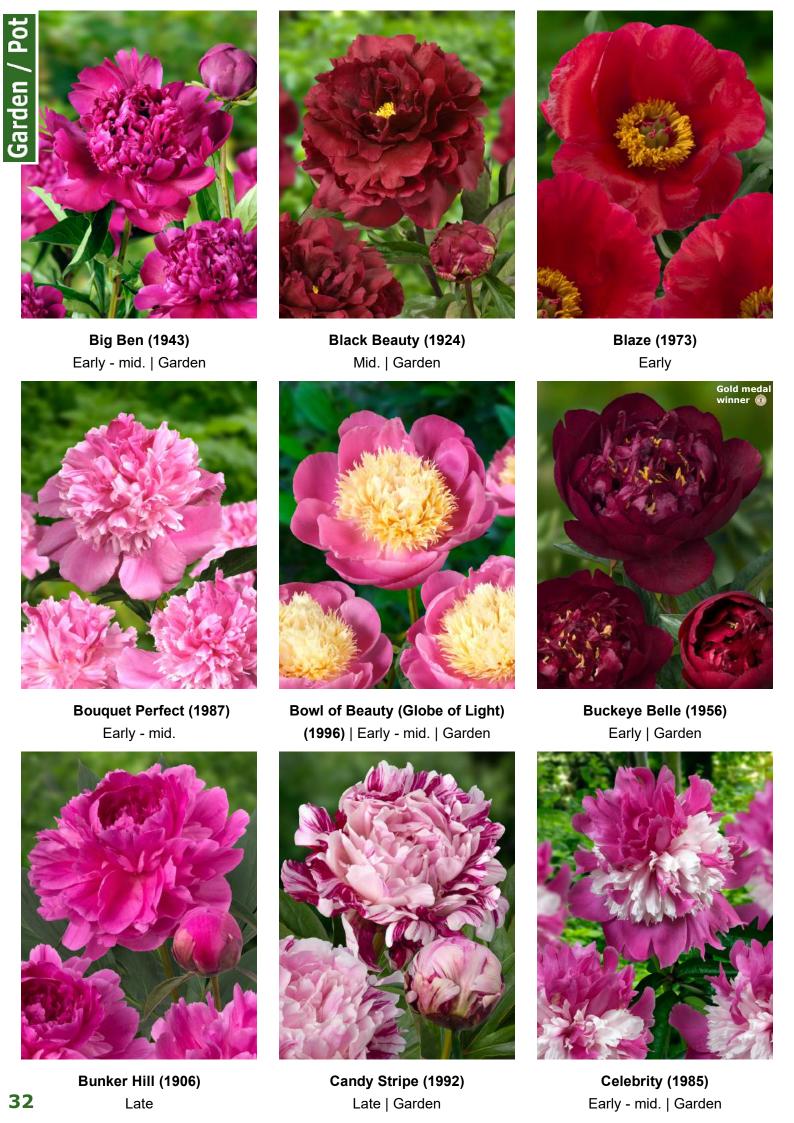

| Crop 2023-2024                                    |                                       |                             |                                      | Flower          |           |
|---------------------------------------------------|---------------------------------------|-----------------------------|--------------------------------------|-----------------|-----------|
|                                                   | Blooming                              | Bloom                       |                                      | bud             | Flower    |
| Name                                              | time                                  | Double                      | Bloom color                          | size            | fragrance |
| Albert Crousse Alertie                            | Late<br>Very early                    | Double<br>Double            | Light pink Pink to soft pink         | AA<br>A         | XXXX      |
| Alexander Fleming                                 | Mid                                   | Double                      | Salmon - pink                        | AAA             | X         |
| Allan Rogers                                      | Early-mid                             | Double                      | White                                | A               | XX        |
| Amabilis (Pink Panther)                           | Early-mid                             | Double                      | Fuchsia pink                         | AA              | XX        |
| Amalia Olson                                      | Early-mid                             | Double                      | White                                | AAA+            | XXX       |
| America                                           | Early                                 | Poppey                      | Ruffled red with golden center       | AA              |           |
| Anemoniflora                                      | Very early                            | Anemone                     | Fuchsia pink                         | Α               |           |
| Angel Cheeks                                      | Early-mid                             | Bomb                        | Soft pink                            | AA              |           |
| Anima                                             | Early-mid                             | Bomb                        | Pink with white flares               | Α               |           |
| Ann Cousins                                       | Late                                  | Full double                 | Clear white                          | AAA+            | XXX       |
| Aphrodite Kiss                                    | Mid                                   | Bomb                        | Pure white with cream - white center | AA              |           |
| Apricot Whisper                                   | Very early                            | Poppey                      | Soft apricot, special color          | AA              |           |
| Avalanche                                         | Mid-late                              | Full double                 | Blush white with faint pink center   | AA              |           |
| Belgravia Bella Donna                             | Early<br>Late                         | Full double Double          | Bright red Old rose                  | AAA+            | XX        |
| Big Ben                                           | Early-mid                             | Double                      | Dark red                             | A<br>A          | XX        |
| Black Beauty                                      | Mid                                   | Double                      | Most black - red                     | A               | ^^        |
| Blaze                                             | Early                                 | Half double                 | Clear red                            | AA              | XX        |
| Blush Queen                                       | Mid                                   | Full double                 | White to cream                       | AAA+            | X         |
| Blushing Princess                                 | Very early                            | Half double                 | Light pink fading to white           | AAA+            | X         |
| Bouquet Perfect                                   | Early-mid                             | Bomb                        | Clear pink                           | A               | X         |
| Bowl of Beauty (Globe of Light)                   | Early-mid                             | Anemone                     | Pink with light lemon center         | A               | X         |
| Bowl of Cream                                     | Early-mid                             | Double                      | White                                | AAA+            | XX        |
| Bridal Grace                                      | Mid                                   | Bomb                        | White with cream yellow center       | AAA             | X         |
| Bridal Shower                                     | Early-mid                             | Double                      | White                                | AAA             | Х         |
| Brother Chuck                                     | Late                                  | Double                      | White to very soft pink              | AAA+            | XX        |
| Buckeye Belle                                     | Early                                 | Half double                 | Chestnut red                         | Α               | Х         |
| Bunker Hill                                       | Late                                  | Double                      | Rose - red                           | AA              |           |
| Candy Stripe                                      | Mid-late                              | Double                      | White with red stripes               | Α               |           |
| Carl G. Klehm                                     | Mid                                   | Full double                 | White                                | AAA+            |           |
| Catharina Fontijn                                 | Mid                                   | Double                      | Pink fades to white                  | AAA+            | X         |
| Celebrity                                         | Early-mid                             | Bomb                        | Purple - red with white collar       | AA              | X         |
| Charle's White                                    | Early-mid                             | Bomb                        | White                                | AA              | Х         |
| Cherry Hill                                       | Early-mid                             | Double                      | Dark red                             | AAA+            | X         |
| Chiffon Parfait                                   | Early-mid                             | Double                      | Soft salmon pink                     | AAA+            | XX        |
| Chinook                                           | Very late                             | Double                      | Light salmon - white                 | AA              |           |
| Christmas Velvet                                  | Early                                 | Double                      | Velvet red                           | AAA             |           |
| Claire de Lune<br>Class Act                       | Very early<br>Mid                     | Poppey<br>Double            | White with pale yellow center White  | A<br>AAA+       | XXX       |
| Colonel Owens Cousins                             | Early                                 | Bomb                        | White                                | AAA+            | XXX       |
| Command Performance                               | Early                                 | Full double                 | Rosy - red fading to pink            | AAA+            |           |
| Coral Charm                                       | Early                                 | Half double                 | Coral                                | AAA+            | Х         |
| Coral Magic                                       | Early                                 | Half double                 | Deep rose - coral                    | AAA+            | X         |
| Coral Sunset                                      | Early                                 | Half double                 | Salmon - orange                      | AAA+            | X         |
| Coral Supreme                                     | Early-mid                             | Half double                 | Coral - salmon                       | AAA+            | Х         |
| Corinne Wersan                                    | Mid                                   | Full double                 | Pale pink to pure white              | AAA+            |           |
| Cytherea                                          | Early-mid                             | Half double                 | Deep pink                            | AAA             |           |
| Dayton                                            | Mid                                   | Full double                 | Fuchsia pink                         | AA              |           |
| Diana Parks                                       | Early                                 | Bomb                        | Deep red                             | AAA             | X         |
| Dinner Plate                                      | Late                                  | Full double                 | Rose to salmon                       | AAA+            |           |
| Do Tell                                           | Mid                                   | Anemone                     | Light pink with rose - pink center   | Α               |           |
| Doreen                                            | Late                                  | Anemone                     | Pink with yellow center              | AA              |           |
| Dr. F.G. Brethour                                 | Late                                  | Double                      | White                                | AAA+            | XXX       |
| Duchesse de Nemours                               | Mid                                   | Double                      | White                                | A               | XXXXX     |
| Duchesse de Nemours "Select"                      | Mid                                   | Double                      | White                                | AA              | XXXXX     |
| Dynasty                                           | Late                                  | Double                      | Very soft pink                       | AAA+            | XXX       |
| Early Windflower                                  | Early                                 | Semi double                 | Creme yellow                         | AAA             |           |
| Early Windflower                                  | Very early                            | Anemone<br>Double           | White Old rose                       | AAA             | X         |
| Edulis Superba<br>Eliza Lundy                     | Early-mid<br>Very early               | Double                      | Scarlet red                          | A<br>AA         | ^         |
| Ellen Cowley                                      | Early                                 | Semi double                 | Deepest bright red cherry color      | AA              |           |
| Elsa Sass                                         | Late                                  | Full double                 | Clear white                          | AAA+            |           |
| Etched Salmon                                     | Early-mid                             | Double                      | Pink - salmon                        | AAA             | Х         |
| Felix Supreme                                     | Late                                  | Full double                 | Dark red                             | AA              | ^         |
| Festiva Maxima                                    | Early-mid                             | Double                      | White with red flares                | AA              | XX        |
| Flame                                             | Early                                 | Poppey                      | Candycane pink                       | AA              | ,,,,      |
|                                                   |                                       |                             | Blush - white                        | AAA+            |           |
| Florence Nicholls                                 |                                       | Double                      | DiuSii - Wilite                      |                 |           |
| Florence Nicholls Francoise Ortegat               | Early-mid                             | Double<br>Double            |                                      |                 | Х         |
| Florence Nicholls Francoise Ortegat Fringed Ivory |                                       | Double Double Double        | Black - red Ivory white              | AA              | X         |
| Francoise Ortegat                                 | Early-mid<br>Late                     | Double                      | Black - red                          | AA              |           |
| Francoise Ortegat<br>Fringed Ivory                | Early-mid<br>Late<br>Mid              | Double<br>Double            | Black - red<br>Ivory white           | AA<br>AAA       | XXX       |
| Francoise Ortegat Fringed Ivory Garden Lace       | Early-mid<br>Late<br>Mid<br>Early-mid | Double<br>Double<br>Anemone | Black - red Ivory white Light pink   | AA<br>AAA<br>AA | XXX       |