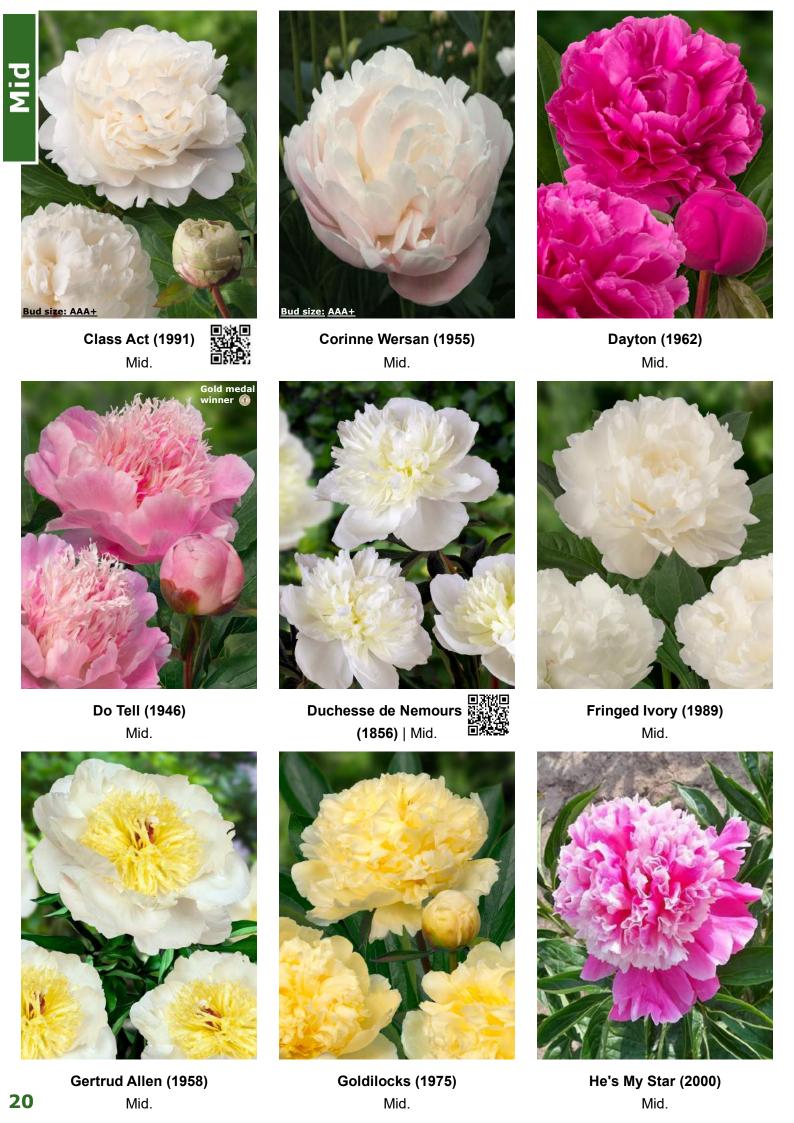

| C 2022 2024                    |                   | Offer without engagemen |                                              |               |           |
|--------------------------------|-------------------|-------------------------|----------------------------------------------|---------------|-----------|
| Crop 2023-2024                 | Blooming          | Bloom                   |                                              | Flower<br>bud | Flower    |
| Name                           | time              | type                    | Bloom color                                  | size          | fragrance |
| Glory Hallelujah               | Late              | Double                  | Rose - red                                   | AAA           | g.ucc     |
| Goldilocks                     | Mid               | Double                  | Light yellow                                 | AAA           |           |
| Grand Massive                  | Early             | Semi double             | Huge white flowers, yellow center            | AAA           |           |
| Green Halo                     | Early-mid         | Half double             | Tuft of white petals above green base        | AAA           |           |
| Green Lotus                    | Early             | Poppey                  | White, lime green, pink highlights           | AA            |           |
| Henry Bockstoce                | Early             | Double                  | Dark red                                     | AAA           | Х         |
| Henry Sass                     | Late              | Full double             | Pure white                                   | AAA+          |           |
| He's My Star                   | Mid               | Bomb                    | Rose pink / cream / rose carmine             | AAA           | Х         |
| Highlight Honey Gold           | Early-mid<br>Mid  | Full double<br>Anemone  | Very dark red Cream with yellow center       | A<br>AA       | XXX       |
| Immaculee                      | Late              | Half double             | White                                        | A             | XX        |
| In Full Sail                   | Mid               | Half double             | White                                        | AAA+          |           |
| Inspecteur Lavergne            | Late              | Double                  | Carmine red to lilac                         | AA            |           |
| Ivory Victory                  | Late              | Full double             | White                                        | AA            | XX        |
| Jacorma                        | Very late         | Full double             | Clear pink                                   | AAA           |           |
| Jadwiga                        | Laté              | Double                  | Dark pink, many flowers                      | AAA           |           |
| Jan van Leeuwen                | Mid               | Anemone                 | White                                        | Α             | XX        |
| Joker                          | Early             | Double                  | Rose - picotee (bi-color)                    | Α             |           |
| Juliska                        | Early             | Double                  | Rose - pink                                  | AAA           | X         |
| Kansas                         | Early-mid         | Double                  | Clear red                                    | Α             | XXX       |
| Karl Rosenfield                | Early-mid         | Double                  | Red                                          | A             | X         |
| Kathy's Touch                  | Very early        | Double                  | Antique pink                                 | AAA           | X         |
| Kelway's Glorious              | Late<br>Early     | Double<br>Half double   | Clear white                                  | AAA<br>AAA+   | Х         |
| King's Day Krinkled White      | Mid               | Poppey                  | Salmon - orange Clear white                  | AAA+<br>A     | Х         |
| Lady Anna                      | Mid               | Double                  | Purplish mauve                               | AA            | ^         |
| Lady Orchid / Pink Diamond     | Mid-late          | Double                  | Lavender - pink                              | AAA           | Х         |
| Lancaster Imp.                 | Early             | Bomb                    | Milky white                                  | AA            | XXX       |
| Lavon                          | Late              | Double                  | Lilac - rose                                 | AA            | X         |
| Lemon Chiffon                  | Very early        | Double                  | Lemon yellow                                 | AAA+          | Х         |
| Lois' Choice                   | Very early        | Double                  | Pink - yellow - pink (tri-color)             | AAA+          | Х         |
| Lorelei                        | Early-mid         | Double                  | Deep orange pink                             | AA            | Х         |
| Louis van Houtte               | Early-mid         | Double                  | Red                                          | Α             | X         |
| Lovely Rose                    | Early             | Half double             | Creamy rose pink                             | AA            |           |
| Mackinac Grand                 | Early             | Poppey                  | Ruffled brilliant red                        | AAA           | XX        |
| Madame Claude Tain             | Mid               | Double                  | White                                        | AA            | XXX       |
| Madame Edouard Doriat          | Late              | Double                  | White                                        | AAA+          |           |
| Many Happy Returns             | Early-mid         | Bomb                    | Red                                          | Α             | VV        |
| Marie Lemoine Marshmallow Puff | Very late<br>Mid  | Full double Double      | Lime - white Pure white                      | AAA<br>AAA+   | XX        |
| Mary Brand                     | Mid               | Full double             | Pink                                         | AAA+<br>AA    | XX        |
| Mary E. Nicholls               | Late              | Double                  | White                                        | AAA           | X         |
| Mary Jo Legare                 | Early-mid         | Bomb                    | Light red to very deep pink                  | AA            | Λ         |
| Miss America                   | Early             | Half double             | Blush to white                               | AA            | XX        |
| Mister Ed                      | Early-mid         | Bomb                    | Pink to white (bi-color)                     | AAA           |           |
| Mistress                       | Late              | Double                  | Pure white                                   | AAA           | XX        |
| Mons. Jules Elie               | Early-mid         | Double                  | Pink                                         | AAA           | XX        |
| Moon over Barrington           | Early-mid         | Double                  | White                                        | AAA+          | XXX       |
| Moon River                     | Mid               | Full double             | Deep cream with pink blush                   | AAA           |           |
| Moonlit Snow                   | Mid               | Double                  | Starts cream and fades to white              | AAA           | XX        |
| Moonrise                       | Early             | Poppey                  | White with yellow center                     | AA            | XXX       |
| Mother's Choice                | Early-mid         | Double                  | Champagne - white                            | AAA+          | X         |
| Mrs. J. V. Edlund              | Late<br>Farly-mid | Full double             | Very large pure white flowers                | AAA+          | XXX       |
| My Love<br>Nancy Nora          | Early-mid<br>Mid  | Full double Double      | Pearl white, later to clear white  Soft pink | AAA<br>AAA    | XX        |
| Nice Gal                       | Early-mid         | Half double             | Rose pink                                    | AAA           | XX        |
| Nick Shaylor                   | Late              | Full double             | Champagne - white                            | AAA+          | X         |
| Nippon Beauty                  | Late              | Anemone                 | Dark red with cream center                   | A             | X         |
| Norma Volz                     | Mid-late          | Double                  | Blush with pink and yellow tints             | AAA           | XX        |
| Odile                          | Early             | Double                  | White - pink                                 | AAA           |           |
| Ole Faithful                   | Late              | Full double             | Velvet red                                   | AAA+          | Х         |
| Paladin Candy                  | Early-mid         | Half double             | Red (dwarf)                                  | Α             | XX        |
| Pastelegance                   | Early-mid         | Full double             | Pastel creamy - pink                         | AAA+          | XXX       |
| Paul M. Wild                   | Late              | Full double             | Red                                          | AA            | X         |
| Paula Fay                      | Early             | Half double             | Clear pink                                   | AAA           | Х         |
| Pecher (Noemi Demay)           | Early             | Double                  | Soft pink to clean white                     | A             | XX        |
| Peter Brand                    | Early-mid         | Full double             | Dark red                                     | AA            | X         |
| Petite Elegance                | Mid               | Double                  | Ivory - cream fades to white, compact        | AA            | X         |
| Petticoat Flounce              | Early             | Bomb                    | Soft pink, creamy white at the base          | A             | XX        |
| Pietertje Vriend Wagenaar      | Late              | Double<br>Double        | Pink with red glow                           | AA<br>AAA+    | X         |
| Pillow Talk Pink Choice        | Late<br>Early     | Half double             | Pink with red glow Pink                      | AAA+          | X         |
| Pink Giant                     | Late              | Full double             | Light pink                                   | AAA+          | ^         |
| Pink Hawaiian Coral            | Early             | Half double             | Salmon - pink                                | AAA           | XX        |
| THIN HAWAHAH COIAI             | Larry             | Than adable             | Louinon hink                                 | _ ^^          | ^^        |