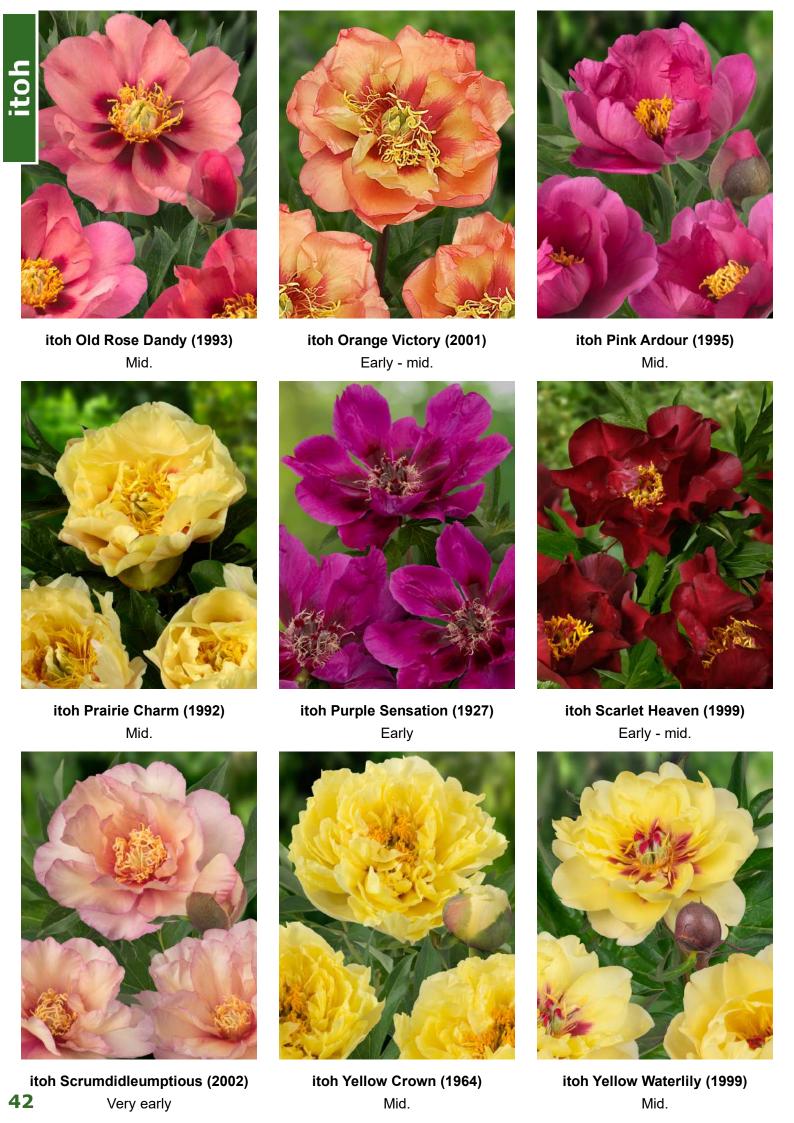

| Crop itoh 2023-2024       |            |                       |                                   | Flower |           |
|---------------------------|------------|-----------------------|-----------------------------------|--------|-----------|
|                           | Blooming   | Bloom                 |                                   | bud    | Flower    |
| Name                      | time       | type                  | Bloom color                       | size   | fragrance |
| Itoh Bartzella            | Mid        | Half to full double   | Yellow with red flares            | AA     |           |
| Itoh Border Charm         | Mid-late   | Poppey to half double | Yellow with red flares            | AA     |           |
| Itoh Callie's Memory      | Early-mid  | Half to full double   | Yellow - cream picotee edge       | Α      | Χ         |
| Itoh Canary Brilliants    | Mid        | Half to full double   | Beige to yellow, changes color    | Α      |           |
| Itoh Cora Louise          | Mid        | Half to full double   | White with purple flares          | Α      |           |
| Itoh First Arrival        | Early      | Half to full double   | Lavender pink                     | AA     |           |
| Itoh Garden Treasure      | Mid        | Half to full double   | Golden yellow with red center     | Α      | Χ         |
| Itoh Hillary              | Early-mid  | Half to full double   | Red fades to cream                | Α      | X         |
| Itoh Julia Rose           | Mid        | Half to full double   | Red, pink, apricot & yellow       | Α      | X         |
| Itoh Lemon Dream          | Mid        | Poppey to half double | Light yellow                      | AA     | X         |
| Itoh Lollipop             | Mid        | Half to full double   | Yellow with red candy stripe      | AA     | X         |
| Itoh Magical Mistery Tour | Early      | Half to full double   | Dark salmon - pink                | Α      | X         |
| Itoh Old Rose Dandy       | Mid        | Half to full double   | Antique rose                      | Α      |           |
| Itoh Orange Victory       | Early-mid  | Half to full double   | Orange with red center            | Α      |           |
| Itoh Pastel Splendor      | Mid        | Half to full double   | Light purple to cream             | Α      | X         |
| Itoh Pink Ardour          | Mid        | Half to full double   | Cyclamen pink                     | Α      | X         |
| Itoh Prairie Charm        | Mid        | Half to full double   | Light yellow with red flares      | AA     |           |
| Itoh Purple Sensation     | Early      | Half to full double   | Purple                            | AA     |           |
| Itoh Scarlet Heaven       | Early-mid  | Poppey                | Red                               | Α      | Χ         |
| Itoh Scrumdidleumptious   | Very early | Half to full double   | Light cream with light pink edges | Α      | X         |
| Itoh Yellow Crown         | Mid        | Half to full double   | Yellow with red blotches          | AA     |           |
| Itoh Yellow Waterlily     | Mid        | Half to full double   | Yellow with lavender flares       | Α      |           |