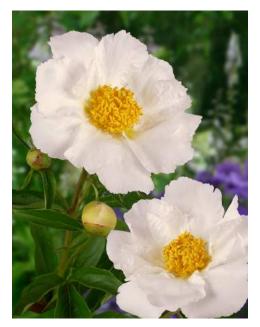

| C 2022 2024                    |                   | Offer without engagemen |                                              |               |           |
|--------------------------------|-------------------|-------------------------|----------------------------------------------|---------------|-----------|
| Crop 2023-2024                 | Blooming          | Bloom                   |                                              | Flower<br>bud | Flower    |
| Name                           | time              | type                    | Bloom color                                  | size          | fragrance |
| Glory Hallelujah               | Late              | Double                  | Rose - red                                   | AAA           | g.ucc     |
| Goldilocks                     | Mid               | Double                  | Light yellow                                 | AAA           |           |
| Grand Massive                  | Early             | Semi double             | Huge white flowers, yellow center            | AAA           |           |
| Green Halo                     | Early-mid         | Half double             | Tuft of white petals above green base        | AAA           |           |
| Green Lotus                    | Early             | Poppey                  | White, lime green, pink highlights           | AA            |           |
| Henry Bockstoce                | Early             | Double                  | Dark red                                     | AAA           | Х         |
| Henry Sass                     | Late              | Full double             | Pure white                                   | AAA+          |           |
| He's My Star                   | Mid               | Bomb                    | Rose pink / cream / rose carmine             | AAA           | Х         |
| Highlight Honey Gold           | Early-mid<br>Mid  | Full double<br>Anemone  | Very dark red Cream with yellow center       | A<br>AA       | XXX       |
| Immaculee                      | Late              | Half double             | White                                        | A             | XX        |
| In Full Sail                   | Mid               | Half double             | White                                        | AAA+          |           |
| Inspecteur Lavergne            | Late              | Double                  | Carmine red to lilac                         | AA            |           |
| Ivory Victory                  | Late              | Full double             | White                                        | AA            | XX        |
| Jacorma                        | Very late         | Full double             | Clear pink                                   | AAA           |           |
| Jadwiga                        | Laté              | Double                  | Dark pink, many flowers                      | AAA           |           |
| Jan van Leeuwen                | Mid               | Anemone                 | White                                        | Α             | XX        |
| Joker                          | Early             | Double                  | Rose - picotee (bi-color)                    | Α             |           |
| Juliska                        | Early             | Double                  | Rose - pink                                  | AAA           | X         |
| Kansas                         | Early-mid         | Double                  | Clear red                                    | Α             | XXX       |
| Karl Rosenfield                | Early-mid         | Double                  | Red                                          | A             | X         |
| Kathy's Touch                  | Very early        | Double                  | Antique pink                                 | AAA           | X         |
| Kelway's Glorious              | Late<br>Early     | Double<br>Half double   | Clear white                                  | AAA<br>AAA+   | Х         |
| King's Day Krinkled White      | Mid               | Poppey                  | Salmon - orange Clear white                  | AAA+<br>A     | Х         |
| Lady Anna                      | Mid               | Double                  | Purplish mauve                               | AA            | ^         |
| Lady Orchid / Pink Diamond     | Mid-late          | Double                  | Lavender - pink                              | AAA           | Х         |
| Lancaster Imp.                 | Early             | Bomb                    | Milky white                                  | AA            | XXX       |
| Lavon                          | Late              | Double                  | Lilac - rose                                 | AA            | X         |
| Lemon Chiffon                  | Very early        | Double                  | Lemon yellow                                 | AAA+          | Х         |
| Lois' Choice                   | Very early        | Double                  | Pink - yellow - pink (tri-color)             | AAA+          | Х         |
| Lorelei                        | Early-mid         | Double                  | Deep orange pink                             | AA            | Х         |
| Louis van Houtte               | Early-mid         | Double                  | Red                                          | Α             | X         |
| Lovely Rose                    | Early             | Half double             | Creamy rose pink                             | AA            |           |
| Mackinac Grand                 | Early             | Poppey                  | Ruffled brilliant red                        | AAA           | XX        |
| Madame Claude Tain             | Mid               | Double                  | White                                        | AA            | XXX       |
| Madame Edouard Doriat          | Late              | Double                  | White                                        | AAA+          |           |
| Many Happy Returns             | Early-mid         | Bomb                    | Red                                          | Α             | VV        |
| Marie Lemoine Marshmallow Puff | Very late<br>Mid  | Full double Double      | Lime - white Pure white                      | AAA<br>AAA+   | XX        |
| Mary Brand                     | Mid               | Full double             | Pink                                         | AAA+<br>AA    | XX        |
| Mary E. Nicholls               | Late              | Double                  | White                                        | AAA           | X         |
| Mary Jo Legare                 | Early-mid         | Bomb                    | Light red to very deep pink                  | AA            | Λ         |
| Miss America                   | Early             | Half double             | Blush to white                               | AA            | XX        |
| Mister Ed                      | Early-mid         | Bomb                    | Pink to white (bi-color)                     | AAA           |           |
| Mistress                       | Late              | Double                  | Pure white                                   | AAA           | XX        |
| Mons. Jules Elie               | Early-mid         | Double                  | Pink                                         | AAA           | XX        |
| Moon over Barrington           | Early-mid         | Double                  | White                                        | AAA+          | XXX       |
| Moon River                     | Mid               | Full double             | Deep cream with pink blush                   | AAA           |           |
| Moonlit Snow                   | Mid               | Double                  | Starts cream and fades to white              | AAA           | XX        |
| Moonrise                       | Early             | Poppey                  | White with yellow center                     | AA            | XXX       |
| Mother's Choice                | Early-mid         | Double                  | Champagne - white                            | AAA+          | X         |
| Mrs. J. V. Edlund              | Late<br>Farly-mid | Full double             | Very large pure white flowers                | AAA+          | XXX       |
| My Love<br>Nancy Nora          | Early-mid<br>Mid  | Full double Double      | Pearl white, later to clear white  Soft pink | AAA<br>AAA    | XX        |
| Nice Gal                       | Early-mid         | Half double             | Rose pink                                    | AAA           | XX        |
| Nick Shaylor                   | Late              | Full double             | Champagne - white                            | AAA+          | X         |
| Nippon Beauty                  | Late              | Anemone                 | Dark red with cream center                   | A             | X         |
| Norma Volz                     | Mid-late          | Double                  | Blush with pink and yellow tints             | AAA           | XX        |
| Odile                          | Early             | Double                  | White - pink                                 | AAA           |           |
| Ole Faithful                   | Late              | Full double             | Velvet red                                   | AAA+          | Х         |
| Paladin Candy                  | Early-mid         | Half double             | Red (dwarf)                                  | Α             | XX        |
| Pastelegance                   | Early-mid         | Full double             | Pastel creamy - pink                         | AAA+          | XXX       |
| Paul M. Wild                   | Late              | Full double             | Red                                          | AA            | X         |
| Paula Fay                      | Early             | Half double             | Clear pink                                   | AAA           | Х         |
| Pecher (Noemi Demay)           | Early             | Double                  | Soft pink to clean white                     | A             | XX        |
| Peter Brand                    | Early-mid         | Full double             | Dark red                                     | AA            | X         |
| Petite Elegance                | Mid               | Double                  | Ivory - cream fades to white, compact        | AA            | X         |
| Petticoat Flounce              | Early             | Bomb                    | Soft pink, creamy white at the base          | A             | XX        |
| Pietertje Vriend Wagenaar      | Late              | Double<br>Double        | Pink with red glow                           | AA<br>AAA+    | X         |
| Pillow Talk Pink Choice        | Late<br>Early     | Half double             | Pink with red glow Pink                      | AAA+          | X         |
| Pink Giant                     | Late              | Full double             | Light pink                                   | AAA+          | ^         |
| Pink Hawaiian Coral            | Early             | Half double             | Salmon - pink                                | AAA           | XX        |
| THIN HAWAHAH COIAI             | Larry             | Than adable             | Louinon hink                                 | _ ^^          | ^^        |

Henry Sass (1949) Late

Immaculee (1953) Late

Inspecteur Lavergne (1924) Late

Ivory Victory (1988)
Late

Gold meda winner Ole Faithful (1964)

Pink Giant (1966) Late

Pink Parfait (1975) Late

Red Magic (1950) Very late