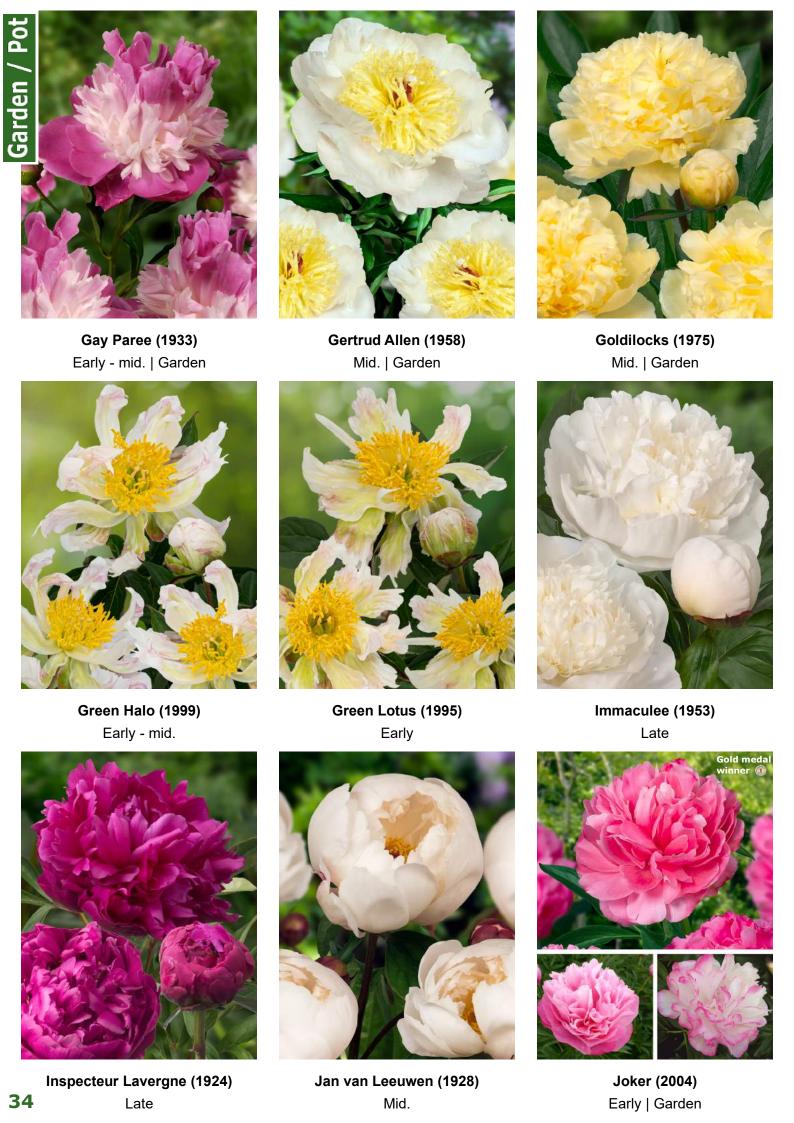

| Crop 2023-2024                                    |                                       |                             |                                      | Flower          |           |
|---------------------------------------------------|---------------------------------------|-----------------------------|--------------------------------------|-----------------|-----------|
|                                                   | Blooming                              | Bloom                       |                                      | bud             | Flower    |
| Name                                              | time                                  | Double                      | Bloom color                          | size            | fragrance |
| Albert Crousse Alertie                            | Late<br>Very early                    | Double<br>Double            | Light pink Pink to soft pink         | AA<br>A         | XXXX      |
| Alexander Fleming                                 | Mid                                   | Double                      | Salmon - pink                        | AAA             | X         |
| Allan Rogers                                      | Early-mid                             | Double                      | White                                | A               | XX        |
| Amabilis (Pink Panther)                           | Early-mid                             | Double                      | Fuchsia pink                         | AA              | XX        |
| Amalia Olson                                      | Early-mid                             | Double                      | White                                | AAA+            | XXX       |
| America                                           | Early                                 | Poppey                      | Ruffled red with golden center       | AA              |           |
| Anemoniflora                                      | Very early                            | Anemone                     | Fuchsia pink                         | Α               |           |
| Angel Cheeks                                      | Early-mid                             | Bomb                        | Soft pink                            | AA              |           |
| Anima                                             | Early-mid                             | Bomb                        | Pink with white flares               | Α               |           |
| Ann Cousins                                       | Late                                  | Full double                 | Clear white                          | AAA+            | XXX       |
| Aphrodite Kiss                                    | Mid                                   | Bomb                        | Pure white with cream - white center | AA              |           |
| Apricot Whisper                                   | Very early                            | Poppey                      | Soft apricot, special color          | AA              |           |
| Avalanche                                         | Mid-late                              | Full double                 | Blush white with faint pink center   | AA              |           |
| Belgravia Bella Donna                             | Early<br>Late                         | Full double Double          | Bright red Old rose                  | AAA+            | XX        |
| Big Ben                                           | Early-mid                             | Double                      | Dark red                             | A<br>A          | XX        |
| Black Beauty                                      | Mid                                   | Double                      | Most black - red                     | A               | ^^        |
| Blaze                                             | Early                                 | Half double                 | Clear red                            | AA              | XX        |
| Blush Queen                                       | Mid                                   | Full double                 | White to cream                       | AAA+            | X         |
| Blushing Princess                                 | Very early                            | Half double                 | Light pink fading to white           | AAA+            | X         |
| Bouquet Perfect                                   | Early-mid                             | Bomb                        | Clear pink                           | A               | X         |
| Bowl of Beauty (Globe of Light)                   | Early-mid                             | Anemone                     | Pink with light lemon center         | A               | X         |
| Bowl of Cream                                     | Early-mid                             | Double                      | White                                | AAA+            | XX        |
| Bridal Grace                                      | Mid                                   | Bomb                        | White with cream yellow center       | AAA             | X         |
| Bridal Shower                                     | Early-mid                             | Double                      | White                                | AAA             | Х         |
| Brother Chuck                                     | Late                                  | Double                      | White to very soft pink              | AAA+            | XX        |
| Buckeye Belle                                     | Early                                 | Half double                 | Chestnut red                         | Α               | Х         |
| Bunker Hill                                       | Late                                  | Double                      | Rose - red                           | AA              |           |
| Candy Stripe                                      | Mid-late                              | Double                      | White with red stripes               | Α               |           |
| Carl G. Klehm                                     | Mid                                   | Full double                 | White                                | AAA+            |           |
| Catharina Fontijn                                 | Mid                                   | Double                      | Pink fades to white                  | AAA+            | X         |
| Celebrity                                         | Early-mid                             | Bomb                        | Purple - red with white collar       | AA              | X         |
| Charle's White                                    | Early-mid                             | Bomb                        | White                                | AA              | Х         |
| Cherry Hill                                       | Early-mid                             | Double                      | Dark red                             | AAA+            | X         |
| Chiffon Parfait                                   | Early-mid                             | Double                      | Soft salmon pink                     | AAA+            | XX        |
| Chinook                                           | Very late                             | Double                      | Light salmon - white                 | AA              |           |
| Christmas Velvet                                  | Early                                 | Double                      | Velvet red                           | AAA             |           |
| Claire de Lune<br>Class Act                       | Very early<br>Mid                     | Poppey<br>Double            | White with pale yellow center White  | A<br>AAA+       | XXX       |
| Colonel Owens Cousins                             | Early                                 | Bomb                        | White                                | AAA+            | XXX       |
| Command Performance                               | Early                                 | Full double                 | Rosy - red fading to pink            | AAA+            |           |
| Coral Charm                                       | Early                                 | Half double                 | Coral                                | AAA+            | Х         |
| Coral Magic                                       | Early                                 | Half double                 | Deep rose - coral                    | AAA+            | X         |
| Coral Sunset                                      | Early                                 | Half double                 | Salmon - orange                      | AAA+            | X         |
| Coral Supreme                                     | Early-mid                             | Half double                 | Coral - salmon                       | AAA+            | Х         |
| Corinne Wersan                                    | Mid                                   | Full double                 | Pale pink to pure white              | AAA+            |           |
| Cytherea                                          | Early-mid                             | Half double                 | Deep pink                            | AAA             |           |
| Dayton                                            | Mid                                   | Full double                 | Fuchsia pink                         | AA              |           |
| Diana Parks                                       | Early                                 | Bomb                        | Deep red                             | AAA             | X         |
| Dinner Plate                                      | Late                                  | Full double                 | Rose to salmon                       | AAA+            |           |
| Do Tell                                           | Mid                                   | Anemone                     | Light pink with rose - pink center   | Α               |           |
| Doreen                                            | Late                                  | Anemone                     | Pink with yellow center              | AA              |           |
| Dr. F.G. Brethour                                 | Late                                  | Double                      | White                                | AAA+            | XXX       |
| Duchesse de Nemours                               | Mid                                   | Double                      | White                                | A               | XXXXX     |
| Duchesse de Nemours "Select"                      | Mid                                   | Double                      | White                                | AA              | XXXXX     |
| Dynasty                                           | Late                                  | Double                      | Very soft pink                       | AAA+            | XXX       |
| Early Windflower                                  | Early                                 | Semi double                 | Creme yellow                         | AAA             |           |
| Early Windflower                                  | Very early                            | Anemone<br>Double           | White Old rose                       | AAA             | X         |
| Edulis Superba<br>Eliza Lundy                     | Early-mid<br>Very early               | Double                      | Scarlet red                          | A<br>AA         | ^         |
| Ellen Cowley                                      | Early                                 | Semi double                 | Deepest bright red cherry color      | AA              |           |
| Elsa Sass                                         | Late                                  | Full double                 | Clear white                          | AAA+            |           |
| Etched Salmon                                     | Early-mid                             | Double                      | Pink - salmon                        | AAA             | Х         |
| Felix Supreme                                     | Late                                  | Full double                 | Dark red                             | AA              | ^         |
| Festiva Maxima                                    | Early-mid                             | Double                      | White with red flares                | AA              | XX        |
| Flame                                             | Early                                 | Poppey                      | Candycane pink                       | AA              | ,,,,      |
|                                                   |                                       |                             | Blush - white                        | AAA+            |           |
| Florence Nicholls                                 |                                       | Double                      | DiuSii - Wilite                      |                 |           |
| Florence Nicholls Francoise Ortegat               | Early-mid                             | Double<br>Double            |                                      |                 | Х         |
| Florence Nicholls Francoise Ortegat Fringed Ivory |                                       | Double Double Double        | Black - red Ivory white              | AA              | X         |
| Francoise Ortegat                                 | Early-mid<br>Late                     | Double                      | Black - red                          | AA              |           |
| Francoise Ortegat<br>Fringed Ivory                | Early-mid<br>Late<br>Mid              | Double<br>Double            | Black - red<br>Ivory white           | AA<br>AAA       | XXX       |
| Francoise Ortegat Fringed Ivory Garden Lace       | Early-mid<br>Late<br>Mid<br>Early-mid | Double<br>Double<br>Anemone | Black - red Ivory white Light pink   | AA<br>AAA<br>AA | XXX       |

| C 2022 2024                    |                   | Offer without engagemen |                                              |               |           |
|--------------------------------|-------------------|-------------------------|----------------------------------------------|---------------|-----------|
| Crop 2023-2024                 | Blooming          | Bloom                   |                                              | Flower<br>bud | Flower    |
| Name                           | time              | type                    | Bloom color                                  | size          | fragrance |
| Glory Hallelujah               | Late              | Double                  | Rose - red                                   | AAA           | g.ucc     |
| Goldilocks                     | Mid               | Double                  | Light yellow                                 | AAA           |           |
| Grand Massive                  | Early             | Semi double             | Huge white flowers, yellow center            | AAA           |           |
| Green Halo                     | Early-mid         | Half double             | Tuft of white petals above green base        | AAA           |           |
| Green Lotus                    | Early             | Poppey                  | White, lime green, pink highlights           | AA            |           |
| Henry Bockstoce                | Early             | Double                  | Dark red                                     | AAA           | Х         |
| Henry Sass                     | Late              | Full double             | Pure white                                   | AAA+          |           |
| He's My Star                   | Mid               | Bomb                    | Rose pink / cream / rose carmine             | AAA           | Х         |
| Highlight Honey Gold           | Early-mid<br>Mid  | Full double<br>Anemone  | Very dark red Cream with yellow center       | A<br>AA       | XXX       |
| Immaculee                      | Late              | Half double             | White                                        | A             | XX        |
| In Full Sail                   | Mid               | Half double             | White                                        | AAA+          |           |
| Inspecteur Lavergne            | Late              | Double                  | Carmine red to lilac                         | AA            |           |
| Ivory Victory                  | Late              | Full double             | White                                        | AA            | XX        |
| Jacorma                        | Very late         | Full double             | Clear pink                                   | AAA           |           |
| Jadwiga                        | Laté              | Double                  | Dark pink, many flowers                      | AAA           |           |
| Jan van Leeuwen                | Mid               | Anemone                 | White                                        | Α             | XX        |
| Joker                          | Early             | Double                  | Rose - picotee (bi-color)                    | Α             |           |
| Juliska                        | Early             | Double                  | Rose - pink                                  | AAA           | X         |
| Kansas                         | Early-mid         | Double                  | Clear red                                    | Α             | XXX       |
| Karl Rosenfield                | Early-mid         | Double                  | Red                                          | A             | X         |
| Kathy's Touch                  | Very early        | Double                  | Antique pink                                 | AAA           | X         |
| Kelway's Glorious              | Late<br>Early     | Double<br>Half double   | Clear white                                  | AAA<br>AAA+   | Х         |
| King's Day Krinkled White      | Mid               | Poppey                  | Salmon - orange Clear white                  | AAA+<br>A     | Х         |
| Lady Anna                      | Mid               | Double                  | Purplish mauve                               | AA            | ^         |
| Lady Orchid / Pink Diamond     | Mid-late          | Double                  | Lavender - pink                              | AAA           | Х         |
| Lancaster Imp.                 | Early             | Bomb                    | Milky white                                  | AA            | XXX       |
| Lavon                          | Late              | Double                  | Lilac - rose                                 | AA            | X         |
| Lemon Chiffon                  | Very early        | Double                  | Lemon yellow                                 | AAA+          | Х         |
| Lois' Choice                   | Very early        | Double                  | Pink - yellow - pink (tri-color)             | AAA+          | Х         |
| Lorelei                        | Early-mid         | Double                  | Deep orange pink                             | AA            | Х         |
| Louis van Houtte               | Early-mid         | Double                  | Red                                          | Α             | X         |
| Lovely Rose                    | Early             | Half double             | Creamy rose pink                             | AA            |           |
| Mackinac Grand                 | Early             | Poppey                  | Ruffled brilliant red                        | AAA           | XX        |
| Madame Claude Tain             | Mid               | Double                  | White                                        | AA            | XXX       |
| Madame Edouard Doriat          | Late              | Double                  | White                                        | AAA+          |           |
| Many Happy Returns             | Early-mid         | Bomb                    | Red                                          | Α             | VV        |
| Marie Lemoine Marshmallow Puff | Very late<br>Mid  | Full double Double      | Lime - white Pure white                      | AAA<br>AAA+   | XX        |
| Mary Brand                     | Mid               | Full double             | Pink                                         | AAA+<br>AA    | XX        |
| Mary E. Nicholls               | Late              | Double                  | White                                        | AAA           | X         |
| Mary Jo Legare                 | Early-mid         | Bomb                    | Light red to very deep pink                  | AA            | Λ         |
| Miss America                   | Early             | Half double             | Blush to white                               | AA            | XX        |
| Mister Ed                      | Early-mid         | Bomb                    | Pink to white (bi-color)                     | AAA           |           |
| Mistress                       | Late              | Double                  | Pure white                                   | AAA           | XX        |
| Mons. Jules Elie               | Early-mid         | Double                  | Pink                                         | AAA           | XX        |
| Moon over Barrington           | Early-mid         | Double                  | White                                        | AAA+          | XXX       |
| Moon River                     | Mid               | Full double             | Deep cream with pink blush                   | AAA           |           |
| Moonlit Snow                   | Mid               | Double                  | Starts cream and fades to white              | AAA           | XX        |
| Moonrise                       | Early             | Poppey                  | White with yellow center                     | AA            | XXX       |
| Mother's Choice                | Early-mid         | Double                  | Champagne - white                            | AAA+          | X         |
| Mrs. J. V. Edlund              | Late<br>Farly-mid | Full double             | Very large pure white flowers                | AAA+          | XXX       |
| My Love<br>Nancy Nora          | Early-mid<br>Mid  | Full double Double      | Pearl white, later to clear white  Soft pink | AAA<br>AAA    | XX        |
| Nice Gal                       | Early-mid         | Half double             | Rose pink                                    | AAA           | XX        |
| Nick Shaylor                   | Late              | Full double             | Champagne - white                            | AAA+          | X         |
| Nippon Beauty                  | Late              | Anemone                 | Dark red with cream center                   | A             | X         |
| Norma Volz                     | Mid-late          | Double                  | Blush with pink and yellow tints             | AAA           | XX        |
| Odile                          | Early             | Double                  | White - pink                                 | AAA           |           |
| Ole Faithful                   | Late              | Full double             | Velvet red                                   | AAA+          | Х         |
| Paladin Candy                  | Early-mid         | Half double             | Red (dwarf)                                  | Α             | XX        |
| Pastelegance                   | Early-mid         | Full double             | Pastel creamy - pink                         | AAA+          | XXX       |
| Paul M. Wild                   | Late              | Full double             | Red                                          | AA            | X         |
| Paula Fay                      | Early             | Half double             | Clear pink                                   | AAA           | Х         |
| Pecher (Noemi Demay)           | Early             | Double                  | Soft pink to clean white                     | A             | XX        |
| Peter Brand                    | Early-mid         | Full double             | Dark red                                     | AA            | X         |
| Petite Elegance                | Mid               | Double                  | Ivory - cream fades to white, compact        | AA            | X         |
| Petticoat Flounce              | Early             | Bomb                    | Soft pink, creamy white at the base          | A             | XX        |
| Pietertje Vriend Wagenaar      | Late              | Double<br>Double        | Pink with red glow                           | AA<br>AAA+    | X         |
| Pillow Talk Pink Choice        | Late<br>Early     | Half double             | Pink with red glow Pink                      | AAA+          | X         |
| Pink Giant                     | Late              | Full double             | Light pink                                   | AAA+          | ^         |
| Pink Hawaiian Coral            | Early             | Half double             | Salmon - pink                                | AAA           | XX        |
| THIN HAWAHAH COIAI             | Larry             | Than adable             | Louinon hink                                 | _ ^^          | ^^        |

| Crop 2023-2024              |            |             |                                   | Flower |           |
|-----------------------------|------------|-------------|-----------------------------------|--------|-----------|
|                             | Blooming   | Bloom       |                                   | bud    | Flower    |
| Name                        | time       | type        | Bloom color                       | size   | fragrance |
| Pink Parfait                | Late       | Double      | Vibrant pink                      | AAA    | XXX       |
| Pink Vanguard               | Very early | Half double | Light pink fading to white        | AAA+   | Х         |
| Princess Bride              | Early      | Bomb        | Pure white                        | AAA    | XXX       |
| Puffed Cotton               | Mid        | Double      | White                             | AA     |           |
| Raspberry Charm             | Early-mid  | Half double | Raspberry red                     | AAA+   | Х         |
| Raspberry Sundae            | Early-mid  | Bomb        | Light rose to cream white         | AA     | Х         |
| Red Charm                   | Early      | Bomb        | Deep red                          | AAA+   | Х         |
| Red Grace                   | Early      | Full double | Dark red                          | AA     |           |
| Red Magic                   | Very late  | Double      | Red                               | AAA+   |           |
| Red Sarah Bernhardt (Fiona) | Mid        | Double      | Red                               | AA     | XX        |
| Reine Hortense              | Mid        | Double      | Rose pink                         | AAA    | XXX       |
| Salmon Chiffon              | Early      | Poppey      | Salmon                            | AAA+   | Х         |
| Salmon Dream                | Very early | Poppey      | Soft salmon, pink                 | AA     | Х         |
| Sarah Bernhardt             | Late       | Double      | Pink                              | AAA    | Х         |
| Sarah Bernhardt "Select"    | Late       | Double      | Pink                              | AAA    | Х         |
| Sarah Bernhardt Unique™     | Late       | Double      | Pink with red brushmarks          | AA     |           |
| She's My Star               | Early-mid  | Bomb        | Multicolored pink                 | AA     |           |
| Shirley Temple              | Mid        | Double      | White                             | AAA    |           |
| Silver Daubed               | Late       | Double      | Light pink                        | AAA    |           |
| Snow Mountain               | Late       | Bomb        | White                             | AAA    | Х         |
| Snow Princess               | Mid        | Double      | White                             | AAA    |           |
| Soft Salmon Saucer          | Early      | Poppey      | Soft salmon                       | AA     | Х         |
| Sorbet                      | Late       | Double      | Three layers of pink - white      | Α      | XX        |
| Sugar 'n Spice              | Very early | Poppey      | Ruffled, creamy pink              | AA     | Х         |
| Sunny Girl                  | Very early | Full double | Medium yellow fades to white      | AAA    | Х         |
| Sword Dance                 | Late       | Anemone     | Dark red with yellow center       | AA     |           |
| Terrific Gal                | Early      | Half double | Deep rose pink with yellow center | Α      |           |
| The Fawn                    | Mid        | Double      | Antique pink                      | AAA    |           |
| Top Hat                     | Early-mid  | Anemone     | Dark red with cream center        | Α      | Х         |
| Touch of Class              | Mid        | Bomb        | Light salmon - pink, yellow bomb  | AAA    |           |
| Vanilla Schnapps            | Mid        | Half double | Light yellow fading to white      | AAA    |           |
| Victoire de la Marne        | Mid        | Double      | Purple - red                      | А      |           |
| Vogue                       | Mid        | Double      | Silvery white with pink touch     | AA     | XXX       |
| White Cap                   | Early-mid  | Anemone     | Rose - red with white center      | AA     | XX        |
| White Ivory                 | Mid        | Full double | Ivory white                       | AA     | XXX       |
| Wladyslawa                  | Mid        | Anemone     | Pink with yellow center           | Α      | Х         |
| ,                           |            |             |                                   |        |           |
| Patio Peony™ Athens         | Very early | Half double | Clear pink                        | AA     | XXX       |
| Patio Peony™ Dublin         | Late       | Anemone     | White                             | AA     |           |
| Patio Peony™ Kiev           | Mid        | Anemone     | Pink with yellow center           | AA     |           |
| Patio Peony™ London         | Early      | Full double | Red                               | AA     | XXX       |
| Patio Peony™ Madrid         | Late       | Full double | White                             | AA     | XXX       |
| Patio Peony™ Moscow         | Early-mid  | Half double | Clear red                         | AA     | XXX       |
| Patio Peony™ Oslo           | Very early | Poppey      | Candycane pink                    | AA     | XXX       |
| Patio Peony™ Rome           | Mid        | Bomb        | Clear pink                        | AA     | XXX       |