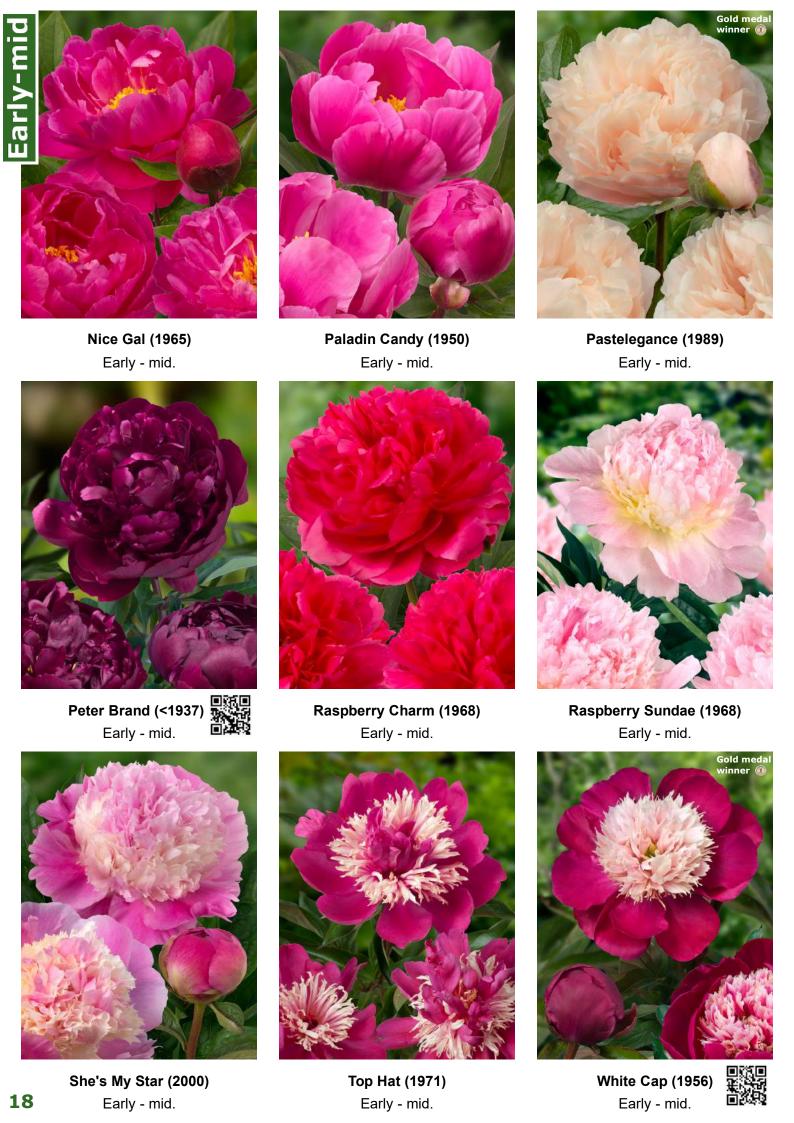

| Crop 2023-2024                                    |                                       |                             |                                      | Flower          |           |
|---------------------------------------------------|---------------------------------------|-----------------------------|--------------------------------------|-----------------|-----------|
|                                                   | Blooming                              | Bloom                       |                                      | bud             | Flower    |
| Name                                              | time                                  | Double                      | Bloom color                          | size            | fragrance |
| Albert Crousse Alertie                            | Late<br>Very early                    | Double<br>Double            | Light pink Pink to soft pink         | AA<br>A         | XXXX      |
| Alexander Fleming                                 | Mid                                   | Double                      | Salmon - pink                        | AAA             | X         |
| Allan Rogers                                      | Early-mid                             | Double                      | White                                | A               | XX        |
| Amabilis (Pink Panther)                           | Early-mid                             | Double                      | Fuchsia pink                         | AA              | XX        |
| Amalia Olson                                      | Early-mid                             | Double                      | White                                | AAA+            | XXX       |
| America                                           | Early                                 | Poppey                      | Ruffled red with golden center       | AA              |           |
| Anemoniflora                                      | Very early                            | Anemone                     | Fuchsia pink                         | Α               |           |
| Angel Cheeks                                      | Early-mid                             | Bomb                        | Soft pink                            | AA              |           |
| Anima                                             | Early-mid                             | Bomb                        | Pink with white flares               | Α               |           |
| Ann Cousins                                       | Late                                  | Full double                 | Clear white                          | AAA+            | XXX       |
| Aphrodite Kiss                                    | Mid                                   | Bomb                        | Pure white with cream - white center | AA              |           |
| Apricot Whisper                                   | Very early                            | Poppey                      | Soft apricot, special color          | AA              |           |
| Avalanche                                         | Mid-late                              | Full double                 | Blush white with faint pink center   | AA              |           |
| Belgravia Bella Donna                             | Early<br>Late                         | Full double Double          | Bright red Old rose                  | AAA+            | XX        |
| Big Ben                                           | Early-mid                             | Double                      | Dark red                             | A<br>A          | XX        |
| Black Beauty                                      | Mid                                   | Double                      | Most black - red                     | A               | ^^        |
| Blaze                                             | Early                                 | Half double                 | Clear red                            | AA              | XX        |
| Blush Queen                                       | Mid                                   | Full double                 | White to cream                       | AAA+            | X         |
| Blushing Princess                                 | Very early                            | Half double                 | Light pink fading to white           | AAA+            | X         |
| Bouquet Perfect                                   | Early-mid                             | Bomb                        | Clear pink                           | A               | X         |
| Bowl of Beauty (Globe of Light)                   | Early-mid                             | Anemone                     | Pink with light lemon center         | A               | X         |
| Bowl of Cream                                     | Early-mid                             | Double                      | White                                | AAA+            | XX        |
| Bridal Grace                                      | Mid                                   | Bomb                        | White with cream yellow center       | AAA             | X         |
| Bridal Shower                                     | Early-mid                             | Double                      | White                                | AAA             | Х         |
| Brother Chuck                                     | Late                                  | Double                      | White to very soft pink              | AAA+            | XX        |
| Buckeye Belle                                     | Early                                 | Half double                 | Chestnut red                         | Α               | Х         |
| Bunker Hill                                       | Late                                  | Double                      | Rose - red                           | AA              |           |
| Candy Stripe                                      | Mid-late                              | Double                      | White with red stripes               | Α               |           |
| Carl G. Klehm                                     | Mid                                   | Full double                 | White                                | AAA+            |           |
| Catharina Fontijn                                 | Mid                                   | Double                      | Pink fades to white                  | AAA+            | X         |
| Celebrity                                         | Early-mid                             | Bomb                        | Purple - red with white collar       | AA              | X         |
| Charle's White                                    | Early-mid                             | Bomb                        | White                                | AA              | Х         |
| Cherry Hill                                       | Early-mid                             | Double                      | Dark red                             | AAA+            | X         |
| Chiffon Parfait                                   | Early-mid                             | Double                      | Soft salmon pink                     | AAA+            | XX        |
| Chinook                                           | Very late                             | Double                      | Light salmon - white                 | AA              |           |
| Christmas Velvet                                  | Early                                 | Double                      | Velvet red                           | AAA             |           |
| Claire de Lune<br>Class Act                       | Very early<br>Mid                     | Poppey<br>Double            | White with pale yellow center White  | A<br>AAA+       | XXX       |
| Colonel Owens Cousins                             | Early                                 | Bomb                        | White                                | AAA+            | XXX       |
| Command Performance                               | Early                                 | Full double                 | Rosy - red fading to pink            | AAA+            |           |
| Coral Charm                                       | Early                                 | Half double                 | Coral                                | AAA+            | Х         |
| Coral Magic                                       | Early                                 | Half double                 | Deep rose - coral                    | AAA+            | X         |
| Coral Sunset                                      | Early                                 | Half double                 | Salmon - orange                      | AAA+            | X         |
| Coral Supreme                                     | Early-mid                             | Half double                 | Coral - salmon                       | AAA+            | Х         |
| Corinne Wersan                                    | Mid                                   | Full double                 | Pale pink to pure white              | AAA+            |           |
| Cytherea                                          | Early-mid                             | Half double                 | Deep pink                            | AAA             |           |
| Dayton                                            | Mid                                   | Full double                 | Fuchsia pink                         | AA              |           |
| Diana Parks                                       | Early                                 | Bomb                        | Deep red                             | AAA             | X         |
| Dinner Plate                                      | Late                                  | Full double                 | Rose to salmon                       | AAA+            |           |
| Do Tell                                           | Mid                                   | Anemone                     | Light pink with rose - pink center   | Α               |           |
| Doreen                                            | Late                                  | Anemone                     | Pink with yellow center              | AA              |           |
| Dr. F.G. Brethour                                 | Late                                  | Double                      | White                                | AAA+            | XXX       |
| Duchesse de Nemours                               | Mid                                   | Double                      | White                                | A               | XXXXX     |
| Duchesse de Nemours "Select"                      | Mid                                   | Double                      | White                                | AA              | XXXXX     |
| Dynasty                                           | Late                                  | Double                      | Very soft pink                       | AAA+            | XXX       |
| Early Windflower                                  | Early                                 | Semi double                 | Creme yellow                         | AAA             |           |
| Early Windflower                                  | Very early                            | Anemone<br>Double           | White Old rose                       | AAA             | X         |
| Edulis Superba<br>Eliza Lundy                     | Early-mid<br>Very early               | Double                      | Scarlet red                          | A<br>AA         | ^         |
| Ellen Cowley                                      | Early                                 | Semi double                 | Deepest bright red cherry color      | AA              |           |
| Elsa Sass                                         | Late                                  | Full double                 | Clear white                          | AAA+            |           |
| Etched Salmon                                     | Early-mid                             | Double                      | Pink - salmon                        | AAA             | Х         |
| Felix Supreme                                     | Late                                  | Full double                 | Dark red                             | AA              | ^         |
| Festiva Maxima                                    | Early-mid                             | Double                      | White with red flares                | AA              | XX        |
| Flame                                             | Early                                 | Poppey                      | Candycane pink                       | AA              | ,,,,      |
|                                                   |                                       |                             | Blush - white                        | AAA+            |           |
| Florence Nicholls                                 |                                       | Double                      | DiuSii - Wilite                      |                 |           |
| Florence Nicholls Francoise Ortegat               | Early-mid                             | Double<br>Double            |                                      |                 | Х         |
| Florence Nicholls Francoise Ortegat Fringed Ivory |                                       | Double Double Double        | Black - red Ivory white              | AA              | X         |
| Francoise Ortegat                                 | Early-mid<br>Late                     | Double                      | Black - red                          | AA              |           |
| Francoise Ortegat<br>Fringed Ivory                | Early-mid<br>Late<br>Mid              | Double<br>Double            | Black - red<br>Ivory white           | AA<br>AAA       | XXX       |
| Francoise Ortegat Fringed Ivory Garden Lace       | Early-mid<br>Late<br>Mid<br>Early-mid | Double<br>Double<br>Anemone | Black - red Ivory white Light pink   | AA<br>AAA<br>AA | XXX       |