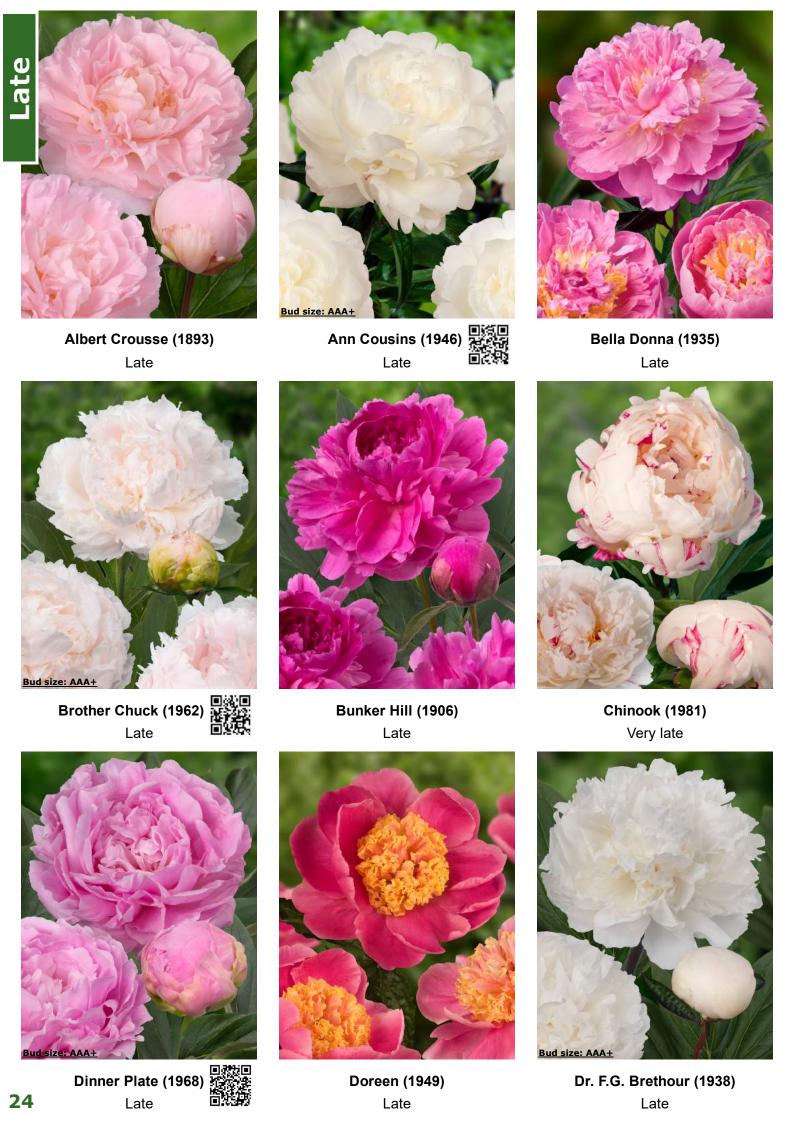

| Crop 2023-2024                                    |                                       |                             |                                      | Flower          |           |
|---------------------------------------------------|---------------------------------------|-----------------------------|--------------------------------------|-----------------|-----------|
|                                                   | Blooming                              | Bloom                       |                                      | bud             | Flower    |
| Name                                              | time                                  | Double                      | Bloom color                          | size            | fragrance |
| Albert Crousse Alertie                            | Late<br>Very early                    | Double<br>Double            | Light pink Pink to soft pink         | AA<br>A         | XXXX      |
| Alexander Fleming                                 | Mid                                   | Double                      | Salmon - pink                        | AAA             | X         |
| Allan Rogers                                      | Early-mid                             | Double                      | White                                | A               | XX        |
| Amabilis (Pink Panther)                           | Early-mid                             | Double                      | Fuchsia pink                         | AA              | XX        |
| Amalia Olson                                      | Early-mid                             | Double                      | White                                | AAA+            | XXX       |
| America                                           | Early                                 | Poppey                      | Ruffled red with golden center       | AA              |           |
| Anemoniflora                                      | Very early                            | Anemone                     | Fuchsia pink                         | Α               |           |
| Angel Cheeks                                      | Early-mid                             | Bomb                        | Soft pink                            | AA              |           |
| Anima                                             | Early-mid                             | Bomb                        | Pink with white flares               | Α               |           |
| Ann Cousins                                       | Late                                  | Full double                 | Clear white                          | AAA+            | XXX       |
| Aphrodite Kiss                                    | Mid                                   | Bomb                        | Pure white with cream - white center | AA              |           |
| Apricot Whisper                                   | Very early                            | Poppey                      | Soft apricot, special color          | AA              |           |
| Avalanche                                         | Mid-late                              | Full double                 | Blush white with faint pink center   | AA              |           |
| Belgravia Bella Donna                             | Early<br>Late                         | Full double Double          | Bright red Old rose                  | AAA+            | XX        |
| Big Ben                                           | Early-mid                             | Double                      | Dark red                             | A<br>A          | XX        |
| Black Beauty                                      | Mid                                   | Double                      | Most black - red                     | A               | ^^        |
| Blaze                                             | Early                                 | Half double                 | Clear red                            | AA              | XX        |
| Blush Queen                                       | Mid                                   | Full double                 | White to cream                       | AAA+            | X         |
| Blushing Princess                                 | Very early                            | Half double                 | Light pink fading to white           | AAA+            | X         |
| Bouquet Perfect                                   | Early-mid                             | Bomb                        | Clear pink                           | A               | X         |
| Bowl of Beauty (Globe of Light)                   | Early-mid                             | Anemone                     | Pink with light lemon center         | A               | X         |
| Bowl of Cream                                     | Early-mid                             | Double                      | White                                | AAA+            | XX        |
| Bridal Grace                                      | Mid                                   | Bomb                        | White with cream yellow center       | AAA             | X         |
| Bridal Shower                                     | Early-mid                             | Double                      | White                                | AAA             | Х         |
| Brother Chuck                                     | Late                                  | Double                      | White to very soft pink              | AAA+            | XX        |
| Buckeye Belle                                     | Early                                 | Half double                 | Chestnut red                         | Α               | Х         |
| Bunker Hill                                       | Late                                  | Double                      | Rose - red                           | AA              |           |
| Candy Stripe                                      | Mid-late                              | Double                      | White with red stripes               | Α               |           |
| Carl G. Klehm                                     | Mid                                   | Full double                 | White                                | AAA+            |           |
| Catharina Fontijn                                 | Mid                                   | Double                      | Pink fades to white                  | AAA+            | X         |
| Celebrity                                         | Early-mid                             | Bomb                        | Purple - red with white collar       | AA              | X         |
| Charle's White                                    | Early-mid                             | Bomb                        | White                                | AA              | Х         |
| Cherry Hill                                       | Early-mid                             | Double                      | Dark red                             | AAA+            | X         |
| Chiffon Parfait                                   | Early-mid                             | Double                      | Soft salmon pink                     | AAA+            | XX        |
| Chinook                                           | Very late                             | Double                      | Light salmon - white                 | AA              |           |
| Christmas Velvet                                  | Early                                 | Double                      | Velvet red                           | AAA             |           |
| Claire de Lune<br>Class Act                       | Very early<br>Mid                     | Poppey<br>Double            | White with pale yellow center White  | A<br>AAA+       | XXX       |
| Colonel Owens Cousins                             | Early                                 | Bomb                        | White                                | AAA+            | XXX       |
| Command Performance                               | Early                                 | Full double                 | Rosy - red fading to pink            | AAA+            |           |
| Coral Charm                                       | Early                                 | Half double                 | Coral                                | AAA+            | Х         |
| Coral Magic                                       | Early                                 | Half double                 | Deep rose - coral                    | AAA+            | X         |
| Coral Sunset                                      | Early                                 | Half double                 | Salmon - orange                      | AAA+            | X         |
| Coral Supreme                                     | Early-mid                             | Half double                 | Coral - salmon                       | AAA+            | Х         |
| Corinne Wersan                                    | Mid                                   | Full double                 | Pale pink to pure white              | AAA+            |           |
| Cytherea                                          | Early-mid                             | Half double                 | Deep pink                            | AAA             |           |
| Dayton                                            | Mid                                   | Full double                 | Fuchsia pink                         | AA              |           |
| Diana Parks                                       | Early                                 | Bomb                        | Deep red                             | AAA             | X         |
| Dinner Plate                                      | Late                                  | Full double                 | Rose to salmon                       | AAA+            |           |
| Do Tell                                           | Mid                                   | Anemone                     | Light pink with rose - pink center   | Α               |           |
| Doreen                                            | Late                                  | Anemone                     | Pink with yellow center              | AA              |           |
| Dr. F.G. Brethour                                 | Late                                  | Double                      | White                                | AAA+            | XXX       |
| Duchesse de Nemours                               | Mid                                   | Double                      | White                                | A               | XXXXX     |
| Duchesse de Nemours "Select"                      | Mid                                   | Double                      | White                                | AA              | XXXXX     |
| Dynasty                                           | Late                                  | Double                      | Very soft pink                       | AAA+            | XXX       |
| Early Windflower                                  | Early                                 | Semi double                 | Creme yellow                         | AAA             |           |
| Early Windflower                                  | Very early                            | Anemone<br>Double           | White Old rose                       | AAA             | X         |
| Edulis Superba<br>Eliza Lundy                     | Early-mid<br>Very early               | Double                      | Scarlet red                          | A<br>AA         | ^         |
| Ellen Cowley                                      | Early                                 | Semi double                 | Deepest bright red cherry color      | AA              |           |
| Elsa Sass                                         | Late                                  | Full double                 | Clear white                          | AAA+            |           |
| Etched Salmon                                     | Early-mid                             | Double                      | Pink - salmon                        | AAA             | Х         |
| Felix Supreme                                     | Late                                  | Full double                 | Dark red                             | AA              | ^         |
| Festiva Maxima                                    | Early-mid                             | Double                      | White with red flares                | AA              | XX        |
| Flame                                             | Early                                 | Poppey                      | Candycane pink                       | AA              | ,,,,      |
|                                                   |                                       |                             | Blush - white                        | AAA+            |           |
| Florence Nicholls                                 |                                       | Double                      | DiuSii - Wilite                      |                 |           |
| Florence Nicholls Francoise Ortegat               | Early-mid                             | Double<br>Double            |                                      |                 | Х         |
| Florence Nicholls Francoise Ortegat Fringed Ivory |                                       | Double Double Double        | Black - red Ivory white              | AA              | X         |
| Francoise Ortegat                                 | Early-mid<br>Late                     | Double                      | Black - red                          | AA              |           |
| Francoise Ortegat<br>Fringed Ivory                | Early-mid<br>Late<br>Mid              | Double<br>Double            | Black - red<br>Ivory white           | AA<br>AAA       | XXX       |
| Francoise Ortegat Fringed Ivory Garden Lace       | Early-mid<br>Late<br>Mid<br>Early-mid | Double<br>Double<br>Anemone | Black - red Ivory white Light pink   | AA<br>AAA<br>AA | XXX       |

| C 2022 2024                    |                   | Offer without engagemen |                                              |               |           |
|--------------------------------|-------------------|-------------------------|----------------------------------------------|---------------|-----------|
| Crop 2023-2024                 | Blooming          | Bloom                   |                                              | Flower<br>bud | Flower    |
| Name                           | time              | type                    | Bloom color                                  | size          | fragrance |
| Glory Hallelujah               | Late              | Double                  | Rose - red                                   | AAA           | g.ucc     |
| Goldilocks                     | Mid               | Double                  | Light yellow                                 | AAA           |           |
| Grand Massive                  | Early             | Semi double             | Huge white flowers, yellow center            | AAA           |           |
| Green Halo                     | Early-mid         | Half double             | Tuft of white petals above green base        | AAA           |           |
| Green Lotus                    | Early             | Poppey                  | White, lime green, pink highlights           | AA            |           |
| Henry Bockstoce                | Early             | Double                  | Dark red                                     | AAA           | Х         |
| Henry Sass                     | Late              | Full double             | Pure white                                   | AAA+          |           |
| He's My Star                   | Mid               | Bomb                    | Rose pink / cream / rose carmine             | AAA           | Х         |
| Highlight Honey Gold           | Early-mid<br>Mid  | Full double<br>Anemone  | Very dark red Cream with yellow center       | A<br>AA       | XXX       |
| Immaculee                      | Late              | Half double             | White                                        | A             | XX        |
| In Full Sail                   | Mid               | Half double             | White                                        | AAA+          |           |
| Inspecteur Lavergne            | Late              | Double                  | Carmine red to lilac                         | AA            |           |
| Ivory Victory                  | Late              | Full double             | White                                        | AA            | XX        |
| Jacorma                        | Very late         | Full double             | Clear pink                                   | AAA           |           |
| Jadwiga                        | Laté              | Double                  | Dark pink, many flowers                      | AAA           |           |
| Jan van Leeuwen                | Mid               | Anemone                 | White                                        | Α             | XX        |
| Joker                          | Early             | Double                  | Rose - picotee (bi-color)                    | Α             |           |
| Juliska                        | Early             | Double                  | Rose - pink                                  | AAA           | X         |
| Kansas                         | Early-mid         | Double                  | Clear red                                    | Α             | XXX       |
| Karl Rosenfield                | Early-mid         | Double                  | Red                                          | A             | X         |
| Kathy's Touch                  | Very early        | Double                  | Antique pink                                 | AAA           | X         |
| Kelway's Glorious              | Late<br>Early     | Double<br>Half double   | Clear white                                  | AAA<br>AAA+   | Х         |
| King's Day Krinkled White      | Mid               | Poppey                  | Salmon - orange Clear white                  | AAA+<br>A     | Х         |
| Lady Anna                      | Mid               | Double                  | Purplish mauve                               | AA            | ^         |
| Lady Orchid / Pink Diamond     | Mid-late          | Double                  | Lavender - pink                              | AAA           | Х         |
| Lancaster Imp.                 | Early             | Bomb                    | Milky white                                  | AA            | XXX       |
| Lavon                          | Late              | Double                  | Lilac - rose                                 | AA            | X         |
| Lemon Chiffon                  | Very early        | Double                  | Lemon yellow                                 | AAA+          | Х         |
| Lois' Choice                   | Very early        | Double                  | Pink - yellow - pink (tri-color)             | AAA+          | Х         |
| Lorelei                        | Early-mid         | Double                  | Deep orange pink                             | AA            | Х         |
| Louis van Houtte               | Early-mid         | Double                  | Red                                          | Α             | X         |
| Lovely Rose                    | Early             | Half double             | Creamy rose pink                             | AA            |           |
| Mackinac Grand                 | Early             | Poppey                  | Ruffled brilliant red                        | AAA           | XX        |
| Madame Claude Tain             | Mid               | Double                  | White                                        | AA            | XXX       |
| Madame Edouard Doriat          | Late              | Double                  | White                                        | AAA+          |           |
| Many Happy Returns             | Early-mid         | Bomb                    | Red                                          | Α             | VV        |
| Marie Lemoine Marshmallow Puff | Very late<br>Mid  | Full double Double      | Lime - white Pure white                      | AAA<br>AAA+   | XX        |
| Mary Brand                     | Mid               | Full double             | Pink                                         | AAA+<br>AA    | XX        |
| Mary E. Nicholls               | Late              | Double                  | White                                        | AAA           | X         |
| Mary Jo Legare                 | Early-mid         | Bomb                    | Light red to very deep pink                  | AA            | Λ         |
| Miss America                   | Early             | Half double             | Blush to white                               | AA            | XX        |
| Mister Ed                      | Early-mid         | Bomb                    | Pink to white (bi-color)                     | AAA           |           |
| Mistress                       | Late              | Double                  | Pure white                                   | AAA           | XX        |
| Mons. Jules Elie               | Early-mid         | Double                  | Pink                                         | AAA           | XX        |
| Moon over Barrington           | Early-mid         | Double                  | White                                        | AAA+          | XXX       |
| Moon River                     | Mid               | Full double             | Deep cream with pink blush                   | AAA           |           |
| Moonlit Snow                   | Mid               | Double                  | Starts cream and fades to white              | AAA           | XX        |
| Moonrise                       | Early             | Poppey                  | White with yellow center                     | AA            | XXX       |
| Mother's Choice                | Early-mid         | Double                  | Champagne - white                            | AAA+          | X         |
| Mrs. J. V. Edlund              | Late<br>Farly-mid | Full double             | Very large pure white flowers                | AAA+          | XXX       |
| My Love<br>Nancy Nora          | Early-mid<br>Mid  | Full double Double      | Pearl white, later to clear white  Soft pink | AAA<br>AAA    | XX        |
| Nice Gal                       | Early-mid         | Half double             | Rose pink                                    | AAA           | XX        |
| Nick Shaylor                   | Late              | Full double             | Champagne - white                            | AAA+          | X         |
| Nippon Beauty                  | Late              | Anemone                 | Dark red with cream center                   | A             | X         |
| Norma Volz                     | Mid-late          | Double                  | Blush with pink and yellow tints             | AAA           | XX        |
| Odile                          | Early             | Double                  | White - pink                                 | AAA           |           |
| Ole Faithful                   | Late              | Full double             | Velvet red                                   | AAA+          | Х         |
| Paladin Candy                  | Early-mid         | Half double             | Red (dwarf)                                  | Α             | XX        |
| Pastelegance                   | Early-mid         | Full double             | Pastel creamy - pink                         | AAA+          | XXX       |
| Paul M. Wild                   | Late              | Full double             | Red                                          | AA            | X         |
| Paula Fay                      | Early             | Half double             | Clear pink                                   | AAA           | Х         |
| Pecher (Noemi Demay)           | Early             | Double                  | Soft pink to clean white                     | A             | XX        |
| Peter Brand                    | Early-mid         | Full double             | Dark red                                     | AA            | X         |
| Petite Elegance                | Mid               | Double                  | Ivory - cream fades to white, compact        | AA            | X         |
| Petticoat Flounce              | Early             | Bomb                    | Soft pink, creamy white at the base          | A             | XX        |
| Pietertje Vriend Wagenaar      | Late              | Double<br>Double        | Pink with red glow                           | AA<br>AAA+    | X         |
| Pillow Talk Pink Choice        | Late<br>Early     | Half double             | Pink with red glow Pink                      | AAA+          | X         |
| Pink Giant                     | Late              | Full double             | Light pink                                   | AAA+          | ^         |
| Pink Hawaiian Coral            | Early             | Half double             | Salmon - pink                                | AAA           | XX        |
| THIN HAWAHAH COIAI             | Larry             | Than adable             | Louinon hink                                 | _ ^^          | ^^        |

| Crop 2023-2024              |            |             |                                   | Flower |           |
|-----------------------------|------------|-------------|-----------------------------------|--------|-----------|
|                             | Blooming   | Bloom       |                                   | bud    | Flower    |
| Name                        | time       | type        | Bloom color                       | size   | fragrance |
| Pink Parfait                | Late       | Double      | Vibrant pink                      | AAA    | XXX       |
| Pink Vanguard               | Very early | Half double | Light pink fading to white        | AAA+   | Х         |
| Princess Bride              | Early      | Bomb        | Pure white                        | AAA    | XXX       |
| Puffed Cotton               | Mid        | Double      | White                             | AA     |           |
| Raspberry Charm             | Early-mid  | Half double | Raspberry red                     | AAA+   | Х         |
| Raspberry Sundae            | Early-mid  | Bomb        | Light rose to cream white         | AA     | Х         |
| Red Charm                   | Early      | Bomb        | Deep red                          | AAA+   | Х         |
| Red Grace                   | Early      | Full double | Dark red                          | AA     |           |
| Red Magic                   | Very late  | Double      | Red                               | AAA+   |           |
| Red Sarah Bernhardt (Fiona) | Mid        | Double      | Red                               | AA     | XX        |
| Reine Hortense              | Mid        | Double      | Rose pink                         | AAA    | XXX       |
| Salmon Chiffon              | Early      | Poppey      | Salmon                            | AAA+   | Х         |
| Salmon Dream                | Very early | Poppey      | Soft salmon, pink                 | AA     | Х         |
| Sarah Bernhardt             | Late       | Double      | Pink                              | AAA    | Х         |
| Sarah Bernhardt "Select"    | Late       | Double      | Pink                              | AAA    | Х         |
| Sarah Bernhardt Unique™     | Late       | Double      | Pink with red brushmarks          | AA     |           |
| She's My Star               | Early-mid  | Bomb        | Multicolored pink                 | AA     |           |
| Shirley Temple              | Mid        | Double      | White                             | AAA    |           |
| Silver Daubed               | Late       | Double      | Light pink                        | AAA    |           |
| Snow Mountain               | Late       | Bomb        | White                             | AAA    | Х         |
| Snow Princess               | Mid        | Double      | White                             | AAA    |           |
| Soft Salmon Saucer          | Early      | Poppey      | Soft salmon                       | AA     | Х         |
| Sorbet                      | Late       | Double      | Three layers of pink - white      | Α      | XX        |
| Sugar 'n Spice              | Very early | Poppey      | Ruffled, creamy pink              | AA     | Х         |
| Sunny Girl                  | Very early | Full double | Medium yellow fades to white      | AAA    | Х         |
| Sword Dance                 | Late       | Anemone     | Dark red with yellow center       | AA     |           |
| Terrific Gal                | Early      | Half double | Deep rose pink with yellow center | Α      |           |
| The Fawn                    | Mid        | Double      | Antique pink                      | AAA    |           |
| Top Hat                     | Early-mid  | Anemone     | Dark red with cream center        | Α      | Х         |
| Touch of Class              | Mid        | Bomb        | Light salmon - pink, yellow bomb  | AAA    |           |
| Vanilla Schnapps            | Mid        | Half double | Light yellow fading to white      | AAA    |           |
| Victoire de la Marne        | Mid        | Double      | Purple - red                      | А      |           |
| Vogue                       | Mid        | Double      | Silvery white with pink touch     | AA     | XXX       |
| White Cap                   | Early-mid  | Anemone     | Rose - red with white center      | AA     | XX        |
| White Ivory                 | Mid        | Full double | Ivory white                       | AA     | XXX       |
| Wladyslawa                  | Mid        | Anemone     | Pink with yellow center           | Α      | Х         |
| ,                           |            |             |                                   |        |           |
| Patio Peony™ Athens         | Very early | Half double | Clear pink                        | AA     | XXX       |
| Patio Peony™ Dublin         | Late       | Anemone     | White                             | AA     |           |
| Patio Peony™ Kiev           | Mid        | Anemone     | Pink with yellow center           | AA     |           |
| Patio Peony™ London         | Early      | Full double | Red                               | AA     | XXX       |
| Patio Peony™ Madrid         | Late       | Full double | White                             | AA     | XXX       |
| Patio Peony™ Moscow         | Early-mid  | Half double | Clear red                         | AA     | XXX       |
| Patio Peony™ Oslo           | Very early | Poppey      | Candycane pink                    | AA     | XXX       |
| Patio Peony™ Rome           | Mid        | Bomb        | Clear pink                        | AA     | XXX       |