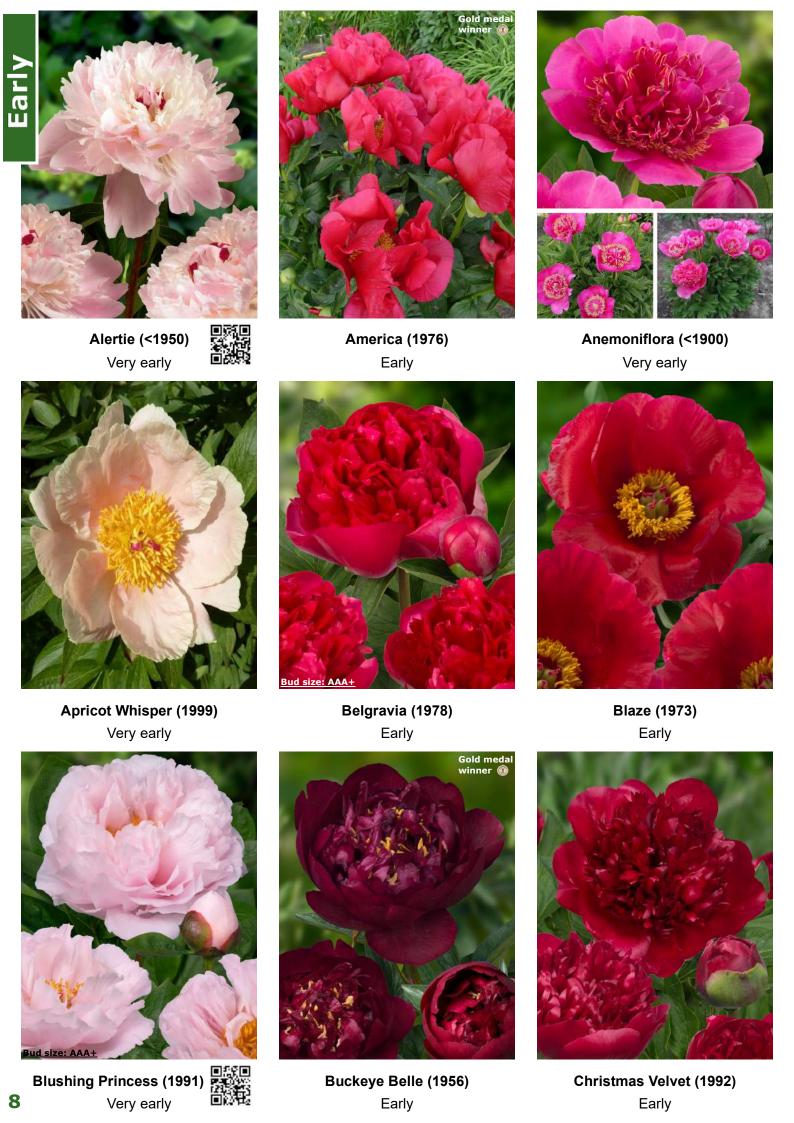

| Crop 2023-2024                                    |                                       |                             |                                      | Flower          |           |
|---------------------------------------------------|---------------------------------------|-----------------------------|--------------------------------------|-----------------|-----------|
|                                                   | Blooming                              | Bloom                       |                                      | bud             | Flower    |
| Name                                              | time                                  | Double                      | Bloom color                          | size            | fragrance |
| Albert Crousse Alertie                            | Late<br>Very early                    | Double<br>Double            | Light pink Pink to soft pink         | AA<br>A         | XXXX      |
| Alexander Fleming                                 | Mid                                   | Double                      | Salmon - pink                        | AAA             | X         |
| Allan Rogers                                      | Early-mid                             | Double                      | White                                | A               | XX        |
| Amabilis (Pink Panther)                           | Early-mid                             | Double                      | Fuchsia pink                         | AA              | XX        |
| Amalia Olson                                      | Early-mid                             | Double                      | White                                | AAA+            | XXX       |
| America                                           | Early                                 | Poppey                      | Ruffled red with golden center       | AA              |           |
| Anemoniflora                                      | Very early                            | Anemone                     | Fuchsia pink                         | Α               |           |
| Angel Cheeks                                      | Early-mid                             | Bomb                        | Soft pink                            | AA              |           |
| Anima                                             | Early-mid                             | Bomb                        | Pink with white flares               | Α               |           |
| Ann Cousins                                       | Late                                  | Full double                 | Clear white                          | AAA+            | XXX       |
| Aphrodite Kiss                                    | Mid                                   | Bomb                        | Pure white with cream - white center | AA              |           |
| Apricot Whisper                                   | Very early                            | Poppey                      | Soft apricot, special color          | AA              |           |
| Avalanche                                         | Mid-late                              | Full double                 | Blush white with faint pink center   | AA              |           |
| Belgravia Bella Donna                             | Early<br>Late                         | Full double Double          | Bright red Old rose                  | AAA+            | XX        |
| Big Ben                                           | Early-mid                             | Double                      | Dark red                             | A<br>A          | XX        |
| Black Beauty                                      | Mid                                   | Double                      | Most black - red                     | A               | ^^        |
| Blaze                                             | Early                                 | Half double                 | Clear red                            | AA              | XX        |
| Blush Queen                                       | Mid                                   | Full double                 | White to cream                       | AAA+            | X         |
| Blushing Princess                                 | Very early                            | Half double                 | Light pink fading to white           | AAA+            | X         |
| Bouquet Perfect                                   | Early-mid                             | Bomb                        | Clear pink                           | A               | X         |
| Bowl of Beauty (Globe of Light)                   | Early-mid                             | Anemone                     | Pink with light lemon center         | A               | X         |
| Bowl of Cream                                     | Early-mid                             | Double                      | White                                | AAA+            | XX        |
| Bridal Grace                                      | Mid                                   | Bomb                        | White with cream yellow center       | AAA             | X         |
| Bridal Shower                                     | Early-mid                             | Double                      | White                                | AAA             | Х         |
| Brother Chuck                                     | Late                                  | Double                      | White to very soft pink              | AAA+            | XX        |
| Buckeye Belle                                     | Early                                 | Half double                 | Chestnut red                         | Α               | Х         |
| Bunker Hill                                       | Late                                  | Double                      | Rose - red                           | AA              |           |
| Candy Stripe                                      | Mid-late                              | Double                      | White with red stripes               | Α               |           |
| Carl G. Klehm                                     | Mid                                   | Full double                 | White                                | AAA+            |           |
| Catharina Fontijn                                 | Mid                                   | Double                      | Pink fades to white                  | AAA+            | X         |
| Celebrity                                         | Early-mid                             | Bomb                        | Purple - red with white collar       | AA              | X         |
| Charle's White                                    | Early-mid                             | Bomb                        | White                                | AA              | Х         |
| Cherry Hill                                       | Early-mid                             | Double                      | Dark red                             | AAA+            | X         |
| Chiffon Parfait                                   | Early-mid                             | Double                      | Soft salmon pink                     | AAA+            | XX        |
| Chinook                                           | Very late                             | Double                      | Light salmon - white                 | AA              |           |
| Christmas Velvet                                  | Early                                 | Double                      | Velvet red                           | AAA             |           |
| Claire de Lune<br>Class Act                       | Very early<br>Mid                     | Poppey<br>Double            | White with pale yellow center White  | A<br>AAA+       | XXX       |
| Colonel Owens Cousins                             | Early                                 | Bomb                        | White                                | AAA+            | XXX       |
| Command Performance                               | Early                                 | Full double                 | Rosy - red fading to pink            | AAA+            |           |
| Coral Charm                                       | Early                                 | Half double                 | Coral                                | AAA+            | Х         |
| Coral Magic                                       | Early                                 | Half double                 | Deep rose - coral                    | AAA+            | X         |
| Coral Sunset                                      | Early                                 | Half double                 | Salmon - orange                      | AAA+            | X         |
| Coral Supreme                                     | Early-mid                             | Half double                 | Coral - salmon                       | AAA+            | Х         |
| Corinne Wersan                                    | Mid                                   | Full double                 | Pale pink to pure white              | AAA+            |           |
| Cytherea                                          | Early-mid                             | Half double                 | Deep pink                            | AAA             |           |
| Dayton                                            | Mid                                   | Full double                 | Fuchsia pink                         | AA              |           |
| Diana Parks                                       | Early                                 | Bomb                        | Deep red                             | AAA             | X         |
| Dinner Plate                                      | Late                                  | Full double                 | Rose to salmon                       | AAA+            |           |
| Do Tell                                           | Mid                                   | Anemone                     | Light pink with rose - pink center   | Α               |           |
| Doreen                                            | Late                                  | Anemone                     | Pink with yellow center              | AA              |           |
| Dr. F.G. Brethour                                 | Late                                  | Double                      | White                                | AAA+            | XXX       |
| Duchesse de Nemours                               | Mid                                   | Double                      | White                                | A               | XXXXX     |
| Duchesse de Nemours "Select"                      | Mid                                   | Double                      | White                                | AA              | XXXXX     |
| Dynasty                                           | Late                                  | Double                      | Very soft pink                       | AAA+            | XXX       |
| Early Windflower                                  | Early                                 | Semi double                 | Creme yellow                         | AAA             |           |
| Early Windflower                                  | Very early                            | Anemone<br>Double           | White Old rose                       | AAA             | X         |
| Edulis Superba<br>Eliza Lundy                     | Early-mid<br>Very early               | Double                      | Scarlet red                          | A<br>AA         | ^         |
| Ellen Cowley                                      | Early                                 | Semi double                 | Deepest bright red cherry color      | AA              |           |
| Elsa Sass                                         | Late                                  | Full double                 | Clear white                          | AAA+            |           |
| Etched Salmon                                     | Early-mid                             | Double                      | Pink - salmon                        | AAA             | Х         |
| Felix Supreme                                     | Late                                  | Full double                 | Dark red                             | AA              | ^         |
| Festiva Maxima                                    | Early-mid                             | Double                      | White with red flares                | AA              | XX        |
| Flame                                             | Early                                 | Poppey                      | Candycane pink                       | AA              | ,,,,      |
|                                                   |                                       |                             | Blush - white                        | AAA+            |           |
| Florence Nicholls                                 |                                       | Double                      | DiuSii - Wilite                      |                 |           |
| Florence Nicholls Francoise Ortegat               | Early-mid                             | Double<br>Double            |                                      |                 | Х         |
| Florence Nicholls Francoise Ortegat Fringed Ivory |                                       | Double Double Double        | Black - red Ivory white              | AA              | X         |
| Francoise Ortegat                                 | Early-mid<br>Late                     | Double                      | Black - red                          | AA              |           |
| Francoise Ortegat<br>Fringed Ivory                | Early-mid<br>Late<br>Mid              | Double<br>Double            | Black - red<br>Ivory white           | AA<br>AAA       | XXX       |
| Francoise Ortegat Fringed Ivory Garden Lace       | Early-mid<br>Late<br>Mid<br>Early-mid | Double<br>Double<br>Anemone | Black - red Ivory white Light pink   | AA<br>AAA<br>AA | XXX       |