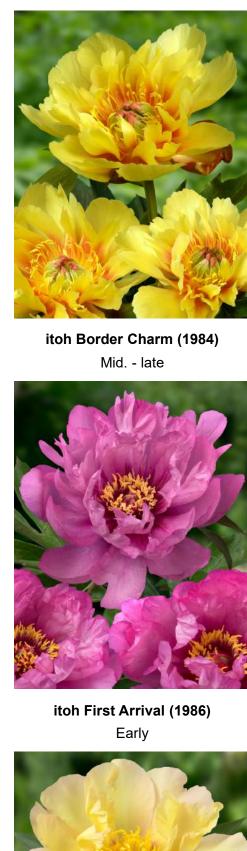

| Crop itoh 2023-2024       |            |                       |                                   | Flower |           |
|---------------------------|------------|-----------------------|-----------------------------------|--------|-----------|
|                           | Blooming   | Bloom                 |                                   | bud    | Flower    |
| Name                      | time       | type                  | Bloom color                       | size   | fragrance |
| Itoh Bartzella            | Mid        | Half to full double   | Yellow with red flares            | AA     |           |
| Itoh Border Charm         | Mid-late   | Poppey to half double | Yellow with red flares            | AA     |           |
| Itoh Callie's Memory      | Early-mid  | Half to full double   | Yellow - cream picotee edge       | Α      | Χ         |
| Itoh Canary Brilliants    | Mid        | Half to full double   | Beige to yellow, changes color    | Α      |           |
| Itoh Cora Louise          | Mid        | Half to full double   | White with purple flares          | Α      |           |
| Itoh First Arrival        | Early      | Half to full double   | Lavender pink                     | AA     |           |
| Itoh Garden Treasure      | Mid        | Half to full double   | Golden yellow with red center     | Α      | Χ         |
| Itoh Hillary              | Early-mid  | Half to full double   | Red fades to cream                | Α      | X         |
| Itoh Julia Rose           | Mid        | Half to full double   | Red, pink, apricot & yellow       | Α      | X         |
| Itoh Lemon Dream          | Mid        | Poppey to half double | Light yellow                      | AA     | X         |
| Itoh Lollipop             | Mid        | Half to full double   | Yellow with red candy stripe      | AA     | X         |
| Itoh Magical Mistery Tour | Early      | Half to full double   | Dark salmon - pink                | Α      | X         |
| Itoh Old Rose Dandy       | Mid        | Half to full double   | Antique rose                      | Α      |           |
| Itoh Orange Victory       | Early-mid  | Half to full double   | Orange with red center            | Α      |           |
| Itoh Pastel Splendor      | Mid        | Half to full double   | Light purple to cream             | Α      | X         |
| Itoh Pink Ardour          | Mid        | Half to full double   | Cyclamen pink                     | Α      | X         |
| Itoh Prairie Charm        | Mid        | Half to full double   | Light yellow with red flares      | AA     |           |
| Itoh Purple Sensation     | Early      | Half to full double   | Purple                            | AA     |           |
| Itoh Scarlet Heaven       | Early-mid  | Poppey                | Red                               | Α      | Χ         |
| Itoh Scrumdidleumptious   | Very early | Half to full double   | Light cream with light pink edges | Α      | X         |
| Itoh Yellow Crown         | Mid        | Half to full double   | Yellow with red blotches          | AA     |           |
| Itoh Yellow Waterlily     | Mid        | Half to full double   | Yellow with lavender flares       | Α      |           |