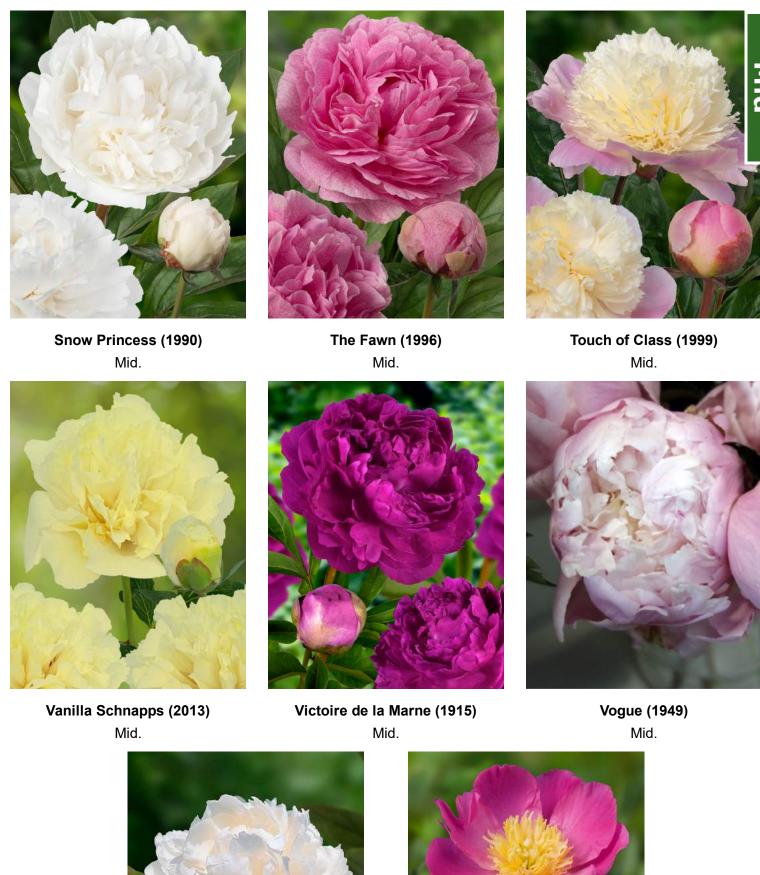

| Crop 2023-2024              |            |             |                                   | Flower |           |
|-----------------------------|------------|-------------|-----------------------------------|--------|-----------|
|                             | Blooming   | Bloom       |                                   | bud    | Flower    |
| Name                        | time       | type        | Bloom color                       | size   | fragrance |
| Pink Parfait                | Late       | Double      | Vibrant pink                      | AAA    | XXX       |
| Pink Vanguard               | Very early | Half double | Light pink fading to white        | AAA+   | Х         |
| Princess Bride              | Early      | Bomb        | Pure white                        | AAA    | XXX       |
| Puffed Cotton               | Mid        | Double      | White                             | AA     |           |
| Raspberry Charm             | Early-mid  | Half double | Raspberry red                     | AAA+   | Х         |
| Raspberry Sundae            | Early-mid  | Bomb        | Light rose to cream white         | AA     | Х         |
| Red Charm                   | Early      | Bomb        | Deep red                          | AAA+   | Х         |
| Red Grace                   | Early      | Full double | Dark red                          | AA     |           |
| Red Magic                   | Very late  | Double      | Red                               | AAA+   |           |
| Red Sarah Bernhardt (Fiona) | Mid        | Double      | Red                               | AA     | XX        |
| Reine Hortense              | Mid        | Double      | Rose pink                         | AAA    | XXX       |
| Salmon Chiffon              | Early      | Poppey      | Salmon                            | AAA+   | Х         |
| Salmon Dream                | Very early | Poppey      | Soft salmon, pink                 | AA     | Х         |
| Sarah Bernhardt             | Late       | Double      | Pink                              | AAA    | Х         |
| Sarah Bernhardt "Select"    | Late       | Double      | Pink                              | AAA    | Х         |
| Sarah Bernhardt Unique™     | Late       | Double      | Pink with red brushmarks          | AA     |           |
| She's My Star               | Early-mid  | Bomb        | Multicolored pink                 | AA     |           |
| Shirley Temple              | Mid        | Double      | White                             | AAA    |           |
| Silver Daubed               | Late       | Double      | Light pink                        | AAA    |           |
| Snow Mountain               | Late       | Bomb        | White                             | AAA    | Х         |
| Snow Princess               | Mid        | Double      | White                             | AAA    |           |
| Soft Salmon Saucer          | Early      | Poppey      | Soft salmon                       | AA     | Х         |
| Sorbet                      | Late       | Double      | Three layers of pink - white      | Α      | XX        |
| Sugar 'n Spice              | Very early | Poppey      | Ruffled, creamy pink              | AA     | Х         |
| Sunny Girl                  | Very early | Full double | Medium yellow fades to white      | AAA    | Х         |
| Sword Dance                 | Late       | Anemone     | Dark red with yellow center       | AA     |           |
| Terrific Gal                | Early      | Half double | Deep rose pink with yellow center | Α      |           |
| The Fawn                    | Mid        | Double      | Antique pink                      | AAA    |           |
| Top Hat                     | Early-mid  | Anemone     | Dark red with cream center        | Α      | Х         |
| Touch of Class              | Mid        | Bomb        | Light salmon - pink, yellow bomb  | AAA    |           |
| Vanilla Schnapps            | Mid        | Half double | Light yellow fading to white      | AAA    |           |
| Victoire de la Marne        | Mid        | Double      | Purple - red                      | А      |           |
| Vogue                       | Mid        | Double      | Silvery white with pink touch     | AA     | XXX       |
| White Cap                   | Early-mid  | Anemone     | Rose - red with white center      | AA     | XX        |
| White Ivory                 | Mid        | Full double | Ivory white                       | AA     | XXX       |
| Wladyslawa                  | Mid        | Anemone     | Pink with yellow center           | Α      | Х         |
| ,                           |            |             |                                   |        |           |
| Patio Peony™ Athens         | Very early | Half double | Clear pink                        | AA     | XXX       |
| Patio Peony™ Dublin         | Late       | Anemone     | White                             | AA     |           |
| Patio Peony™ Kiev           | Mid        | Anemone     | Pink with yellow center           | AA     |           |
| Patio Peony™ London         | Early      | Full double | Red                               | AA     | XXX       |
| Patio Peony™ Madrid         | Late       | Full double | White                             | AA     | XXX       |
| Patio Peony™ Moscow         | Early-mid  | Half double | Clear red                         | AA     | XXX       |
| Patio Peony™ Oslo           | Very early | Poppey      | Candycane pink                    | AA     | XXX       |
| Patio Peony™ Rome           | Mid        | Bomb        | Clear pink                        | AA     | XXX       |