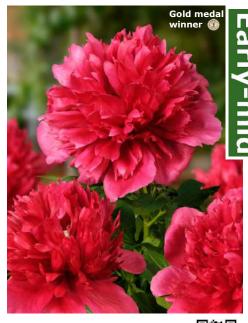

| C 2022 2024                    |                   | Offer without engagemen |                                              |               |           |
|--------------------------------|-------------------|-------------------------|----------------------------------------------|---------------|-----------|
| Crop 2023-2024                 | Blooming          | Bloom                   |                                              | Flower<br>bud | Flower    |
| Name                           | time              | type                    | Bloom color                                  | size          | fragrance |
| Glory Hallelujah               | Late              | Double                  | Rose - red                                   | AAA           | g.ucc     |
| Goldilocks                     | Mid               | Double                  | Light yellow                                 | AAA           |           |
| Grand Massive                  | Early             | Semi double             | Huge white flowers, yellow center            | AAA           |           |
| Green Halo                     | Early-mid         | Half double             | Tuft of white petals above green base        | AAA           |           |
| Green Lotus                    | Early             | Poppey                  | White, lime green, pink highlights           | AA            |           |
| Henry Bockstoce                | Early             | Double                  | Dark red                                     | AAA           | Х         |
| Henry Sass                     | Late              | Full double             | Pure white                                   | AAA+          |           |
| He's My Star                   | Mid               | Bomb                    | Rose pink / cream / rose carmine             | AAA           | Х         |
| Highlight Honey Gold           | Early-mid<br>Mid  | Full double<br>Anemone  | Very dark red Cream with yellow center       | A<br>AA       | XXX       |
| Immaculee                      | Late              | Half double             | White                                        | A             | XX        |
| In Full Sail                   | Mid               | Half double             | White                                        | AAA+          |           |
| Inspecteur Lavergne            | Late              | Double                  | Carmine red to lilac                         | AA            |           |
| Ivory Victory                  | Late              | Full double             | White                                        | AA            | XX        |
| Jacorma                        | Very late         | Full double             | Clear pink                                   | AAA           |           |
| Jadwiga                        | Laté              | Double                  | Dark pink, many flowers                      | AAA           |           |
| Jan van Leeuwen                | Mid               | Anemone                 | White                                        | Α             | XX        |
| Joker                          | Early             | Double                  | Rose - picotee (bi-color)                    | Α             |           |
| Juliska                        | Early             | Double                  | Rose - pink                                  | AAA           | X         |
| Kansas                         | Early-mid         | Double                  | Clear red                                    | Α             | XXX       |
| Karl Rosenfield                | Early-mid         | Double                  | Red                                          | A             | X         |
| Kathy's Touch                  | Very early        | Double                  | Antique pink                                 | AAA           | X         |
| Kelway's Glorious              | Late<br>Early     | Double<br>Half double   | Clear white                                  | AAA<br>AAA+   | Х         |
| King's Day Krinkled White      | Mid               | Poppey                  | Salmon - orange Clear white                  | AAA+<br>A     | Х         |
| Lady Anna                      | Mid               | Double                  | Purplish mauve                               | AA            | ^         |
| Lady Orchid / Pink Diamond     | Mid-late          | Double                  | Lavender - pink                              | AAA           | Х         |
| Lancaster Imp.                 | Early             | Bomb                    | Milky white                                  | AA            | XXX       |
| Lavon                          | Late              | Double                  | Lilac - rose                                 | AA            | X         |
| Lemon Chiffon                  | Very early        | Double                  | Lemon yellow                                 | AAA+          | Х         |
| Lois' Choice                   | Very early        | Double                  | Pink - yellow - pink (tri-color)             | AAA+          | Х         |
| Lorelei                        | Early-mid         | Double                  | Deep orange pink                             | AA            | Х         |
| Louis van Houtte               | Early-mid         | Double                  | Red                                          | Α             | X         |
| Lovely Rose                    | Early             | Half double             | Creamy rose pink                             | AA            |           |
| Mackinac Grand                 | Early             | Poppey                  | Ruffled brilliant red                        | AAA           | XX        |
| Madame Claude Tain             | Mid               | Double                  | White                                        | AA            | XXX       |
| Madame Edouard Doriat          | Late              | Double                  | White                                        | AAA+          |           |
| Many Happy Returns             | Early-mid         | Bomb                    | Red                                          | Α             | VV        |
| Marie Lemoine Marshmallow Puff | Very late<br>Mid  | Full double Double      | Lime - white Pure white                      | AAA<br>AAA+   | XX        |
| Mary Brand                     | Mid               | Full double             | Pink                                         | AAA+<br>AA    | XX        |
| Mary E. Nicholls               | Late              | Double                  | White                                        | AAA           | X         |
| Mary Jo Legare                 | Early-mid         | Bomb                    | Light red to very deep pink                  | AA            | Λ         |
| Miss America                   | Early             | Half double             | Blush to white                               | AA            | XX        |
| Mister Ed                      | Early-mid         | Bomb                    | Pink to white (bi-color)                     | AAA           |           |
| Mistress                       | Late              | Double                  | Pure white                                   | AAA           | XX        |
| Mons. Jules Elie               | Early-mid         | Double                  | Pink                                         | AAA           | XX        |
| Moon over Barrington           | Early-mid         | Double                  | White                                        | AAA+          | XXX       |
| Moon River                     | Mid               | Full double             | Deep cream with pink blush                   | AAA           |           |
| Moonlit Snow                   | Mid               | Double                  | Starts cream and fades to white              | AAA           | XX        |
| Moonrise                       | Early             | Poppey                  | White with yellow center                     | AA            | XXX       |
| Mother's Choice                | Early-mid         | Double                  | Champagne - white                            | AAA+          | X         |
| Mrs. J. V. Edlund              | Late<br>Farly-mid | Full double             | Very large pure white flowers                | AAA+          | XXX       |
| My Love<br>Nancy Nora          | Early-mid<br>Mid  | Full double Double      | Pearl white, later to clear white  Soft pink | AAA<br>AAA    | XX        |
| Nice Gal                       | Early-mid         | Half double             | Rose pink                                    | AAA           | XX        |
| Nick Shaylor                   | Late              | Full double             | Champagne - white                            | AAA+          | X         |
| Nippon Beauty                  | Late              | Anemone                 | Dark red with cream center                   | A             | X         |
| Norma Volz                     | Mid-late          | Double                  | Blush with pink and yellow tints             | AAA           | XX        |
| Odile                          | Early             | Double                  | White - pink                                 | AAA           |           |
| Ole Faithful                   | Late              | Full double             | Velvet red                                   | AAA+          | Х         |
| Paladin Candy                  | Early-mid         | Half double             | Red (dwarf)                                  | Α             | XX        |
| Pastelegance                   | Early-mid         | Full double             | Pastel creamy - pink                         | AAA+          | XXX       |
| Paul M. Wild                   | Late              | Full double             | Red                                          | AA            | X         |
| Paula Fay                      | Early             | Half double             | Clear pink                                   | AAA           | Х         |
| Pecher (Noemi Demay)           | Early             | Double                  | Soft pink to clean white                     | A             | XX        |
| Peter Brand                    | Early-mid         | Full double             | Dark red                                     | AA            | X         |
| Petite Elegance                | Mid               | Double                  | Ivory - cream fades to white, compact        | AA            | X         |
| Petticoat Flounce              | Early             | Bomb                    | Soft pink, creamy white at the base          | A             | XX        |
| Pietertje Vriend Wagenaar      | Late              | Double<br>Double        | Pink with red glow                           | AA<br>AAA+    | X         |
| Pillow Talk Pink Choice        | Late<br>Early     | Half double             | Pink with red glow Pink                      | AAA+          | X         |
| Pink Giant                     | Late              | Full double             | Light pink                                   | AAA+          | ^         |
| Pink Hawaiian Coral            | Early             | Half double             | Salmon - pink                                | AAA           | XX        |
| THIN HAWAHAH COIAI             | Larry             | Than adable             | Louinon hink                                 | _ ^^          | ^^        |