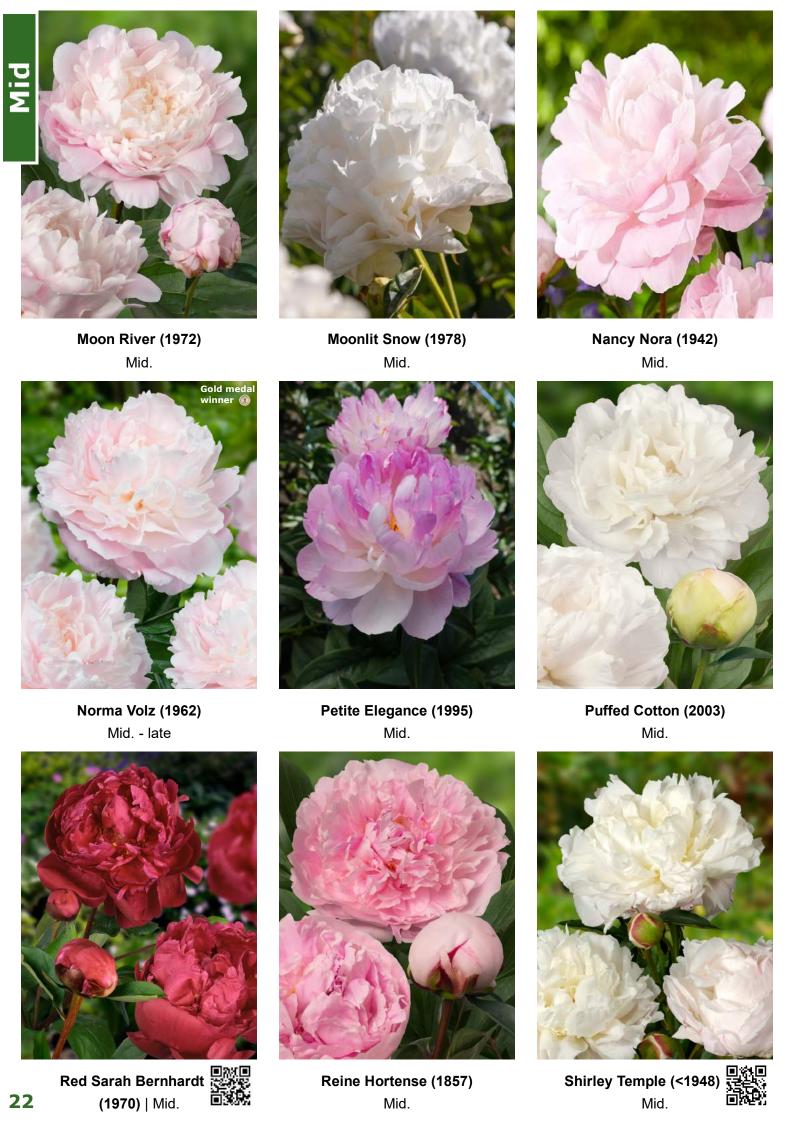

| C 2022 2024                    |                   | Offer without engagemen |                                              |               |           |
|--------------------------------|-------------------|-------------------------|----------------------------------------------|---------------|-----------|
| Crop 2023-2024                 | Blooming          | Bloom                   |                                              | Flower<br>bud | Flower    |
| Name                           | time              | type                    | Bloom color                                  | size          | fragrance |
| Glory Hallelujah               | Late              | Double                  | Rose - red                                   | AAA           | g.ucc     |
| Goldilocks                     | Mid               | Double                  | Light yellow                                 | AAA           |           |
| Grand Massive                  | Early             | Semi double             | Huge white flowers, yellow center            | AAA           |           |
| Green Halo                     | Early-mid         | Half double             | Tuft of white petals above green base        | AAA           |           |
| Green Lotus                    | Early             | Poppey                  | White, lime green, pink highlights           | AA            |           |
| Henry Bockstoce                | Early             | Double                  | Dark red                                     | AAA           | Х         |
| Henry Sass                     | Late              | Full double             | Pure white                                   | AAA+          |           |
| He's My Star                   | Mid               | Bomb                    | Rose pink / cream / rose carmine             | AAA           | Х         |
| Highlight Honey Gold           | Early-mid<br>Mid  | Full double<br>Anemone  | Very dark red Cream with yellow center       | A<br>AA       | XXX       |
| Immaculee                      | Late              | Half double             | White                                        | A             | XX        |
| In Full Sail                   | Mid               | Half double             | White                                        | AAA+          |           |
| Inspecteur Lavergne            | Late              | Double                  | Carmine red to lilac                         | AA            |           |
| Ivory Victory                  | Late              | Full double             | White                                        | AA            | XX        |
| Jacorma                        | Very late         | Full double             | Clear pink                                   | AAA           |           |
| Jadwiga                        | Laté              | Double                  | Dark pink, many flowers                      | AAA           |           |
| Jan van Leeuwen                | Mid               | Anemone                 | White                                        | Α             | XX        |
| Joker                          | Early             | Double                  | Rose - picotee (bi-color)                    | Α             |           |
| Juliska                        | Early             | Double                  | Rose - pink                                  | AAA           | X         |
| Kansas                         | Early-mid         | Double                  | Clear red                                    | Α             | XXX       |
| Karl Rosenfield                | Early-mid         | Double                  | Red                                          | A             | X         |
| Kathy's Touch                  | Very early        | Double                  | Antique pink                                 | AAA           | X         |
| Kelway's Glorious              | Late<br>Early     | Double<br>Half double   | Clear white                                  | AAA<br>AAA+   | Х         |
| King's Day Krinkled White      | Mid               | Poppey                  | Salmon - orange Clear white                  | AAA+<br>A     | Х         |
| Lady Anna                      | Mid               | Double                  | Purplish mauve                               | AA            | ^         |
| Lady Orchid / Pink Diamond     | Mid-late          | Double                  | Lavender - pink                              | AAA           | Х         |
| Lancaster Imp.                 | Early             | Bomb                    | Milky white                                  | AA            | XXX       |
| Lavon                          | Late              | Double                  | Lilac - rose                                 | AA            | X         |
| Lemon Chiffon                  | Very early        | Double                  | Lemon yellow                                 | AAA+          | Х         |
| Lois' Choice                   | Very early        | Double                  | Pink - yellow - pink (tri-color)             | AAA+          | Х         |
| Lorelei                        | Early-mid         | Double                  | Deep orange pink                             | AA            | Х         |
| Louis van Houtte               | Early-mid         | Double                  | Red                                          | Α             | X         |
| Lovely Rose                    | Early             | Half double             | Creamy rose pink                             | AA            |           |
| Mackinac Grand                 | Early             | Poppey                  | Ruffled brilliant red                        | AAA           | XX        |
| Madame Claude Tain             | Mid               | Double                  | White                                        | AA            | XXX       |
| Madame Edouard Doriat          | Late              | Double                  | White                                        | AAA+          |           |
| Many Happy Returns             | Early-mid         | Bomb                    | Red                                          | Α             | VV        |
| Marie Lemoine Marshmallow Puff | Very late<br>Mid  | Full double Double      | Lime - white Pure white                      | AAA<br>AAA+   | XX        |
| Mary Brand                     | Mid               | Full double             | Pink                                         | AAA+<br>AA    | XX        |
| Mary E. Nicholls               | Late              | Double                  | White                                        | AAA           | X         |
| Mary Jo Legare                 | Early-mid         | Bomb                    | Light red to very deep pink                  | AA            | Λ         |
| Miss America                   | Early             | Half double             | Blush to white                               | AA            | XX        |
| Mister Ed                      | Early-mid         | Bomb                    | Pink to white (bi-color)                     | AAA           |           |
| Mistress                       | Late              | Double                  | Pure white                                   | AAA           | XX        |
| Mons. Jules Elie               | Early-mid         | Double                  | Pink                                         | AAA           | XX        |
| Moon over Barrington           | Early-mid         | Double                  | White                                        | AAA+          | XXX       |
| Moon River                     | Mid               | Full double             | Deep cream with pink blush                   | AAA           |           |
| Moonlit Snow                   | Mid               | Double                  | Starts cream and fades to white              | AAA           | XX        |
| Moonrise                       | Early             | Poppey                  | White with yellow center                     | AA            | XXX       |
| Mother's Choice                | Early-mid         | Double                  | Champagne - white                            | AAA+          | X         |
| Mrs. J. V. Edlund              | Late<br>Farly-mid | Full double             | Very large pure white flowers                | AAA+          | XXX       |
| My Love<br>Nancy Nora          | Early-mid<br>Mid  | Full double Double      | Pearl white, later to clear white  Soft pink | AAA<br>AAA    | XX        |
| Nice Gal                       | Early-mid         | Half double             | Rose pink                                    | AAA           | XX        |
| Nick Shaylor                   | Late              | Full double             | Champagne - white                            | AAA+          | X         |
| Nippon Beauty                  | Late              | Anemone                 | Dark red with cream center                   | A             | X         |
| Norma Volz                     | Mid-late          | Double                  | Blush with pink and yellow tints             | AAA           | XX        |
| Odile                          | Early             | Double                  | White - pink                                 | AAA           |           |
| Ole Faithful                   | Late              | Full double             | Velvet red                                   | AAA+          | Х         |
| Paladin Candy                  | Early-mid         | Half double             | Red (dwarf)                                  | Α             | XX        |
| Pastelegance                   | Early-mid         | Full double             | Pastel creamy - pink                         | AAA+          | XXX       |
| Paul M. Wild                   | Late              | Full double             | Red                                          | AA            | X         |
| Paula Fay                      | Early             | Half double             | Clear pink                                   | AAA           | Х         |
| Pecher (Noemi Demay)           | Early             | Double                  | Soft pink to clean white                     | A             | XX        |
| Peter Brand                    | Early-mid         | Full double             | Dark red                                     | AA            | X         |
| Petite Elegance                | Mid               | Double                  | Ivory - cream fades to white, compact        | AA            | X         |
| Petticoat Flounce              | Early             | Bomb                    | Soft pink, creamy white at the base          | A             | XX        |
| Pietertje Vriend Wagenaar      | Late              | Double<br>Double        | Pink with red glow                           | AA<br>AAA+    | X         |
| Pillow Talk Pink Choice        | Late<br>Early     | Half double             | Pink with red glow Pink                      | AAA+          | X         |
| Pink Giant                     | Late              | Full double             | Light pink                                   | AAA+          | ^         |
| Pink Hawaiian Coral            | Early             | Half double             | Salmon - pink                                | AAA           | XX        |
| THIN HAWAHAH COIAI             | Larry             | Than adable             | Louinon hink                                 | _ ^^          | ^^        |

| Crop 2023-2024              |            |             |                                   | Flower |           |
|-----------------------------|------------|-------------|-----------------------------------|--------|-----------|
|                             | Blooming   | Bloom       |                                   | bud    | Flower    |
| Name                        | time       | type        | Bloom color                       | size   | fragrance |
| Pink Parfait                | Late       | Double      | Vibrant pink                      | AAA    | XXX       |
| Pink Vanguard               | Very early | Half double | Light pink fading to white        | AAA+   | Х         |
| Princess Bride              | Early      | Bomb        | Pure white                        | AAA    | XXX       |
| Puffed Cotton               | Mid        | Double      | White                             | AA     |           |
| Raspberry Charm             | Early-mid  | Half double | Raspberry red                     | AAA+   | Х         |
| Raspberry Sundae            | Early-mid  | Bomb        | Light rose to cream white         | AA     | Х         |
| Red Charm                   | Early      | Bomb        | Deep red                          | AAA+   | Х         |
| Red Grace                   | Early      | Full double | Dark red                          | AA     |           |
| Red Magic                   | Very late  | Double      | Red                               | AAA+   |           |
| Red Sarah Bernhardt (Fiona) | Mid        | Double      | Red                               | AA     | XX        |
| Reine Hortense              | Mid        | Double      | Rose pink                         | AAA    | XXX       |
| Salmon Chiffon              | Early      | Poppey      | Salmon                            | AAA+   | Х         |
| Salmon Dream                | Very early | Poppey      | Soft salmon, pink                 | AA     | Х         |
| Sarah Bernhardt             | Late       | Double      | Pink                              | AAA    | Х         |
| Sarah Bernhardt "Select"    | Late       | Double      | Pink                              | AAA    | Х         |
| Sarah Bernhardt Unique™     | Late       | Double      | Pink with red brushmarks          | AA     |           |
| She's My Star               | Early-mid  | Bomb        | Multicolored pink                 | AA     |           |
| Shirley Temple              | Mid        | Double      | White                             | AAA    |           |
| Silver Daubed               | Late       | Double      | Light pink                        | AAA    |           |
| Snow Mountain               | Late       | Bomb        | White                             | AAA    | Х         |
| Snow Princess               | Mid        | Double      | White                             | AAA    |           |
| Soft Salmon Saucer          | Early      | Poppey      | Soft salmon                       | AA     | Х         |
| Sorbet                      | Late       | Double      | Three layers of pink - white      | Α      | XX        |
| Sugar 'n Spice              | Very early | Poppey      | Ruffled, creamy pink              | AA     | Х         |
| Sunny Girl                  | Very early | Full double | Medium yellow fades to white      | AAA    | Х         |
| Sword Dance                 | Late       | Anemone     | Dark red with yellow center       | AA     |           |
| Terrific Gal                | Early      | Half double | Deep rose pink with yellow center | Α      |           |
| The Fawn                    | Mid        | Double      | Antique pink                      | AAA    |           |
| Top Hat                     | Early-mid  | Anemone     | Dark red with cream center        | Α      | Х         |
| Touch of Class              | Mid        | Bomb        | Light salmon - pink, yellow bomb  | AAA    |           |
| Vanilla Schnapps            | Mid        | Half double | Light yellow fading to white      | AAA    |           |
| Victoire de la Marne        | Mid        | Double      | Purple - red                      | А      |           |
| Vogue                       | Mid        | Double      | Silvery white with pink touch     | AA     | XXX       |
| White Cap                   | Early-mid  | Anemone     | Rose - red with white center      | AA     | XX        |
| White Ivory                 | Mid        | Full double | Ivory white                       | AA     | XXX       |
| Wladyslawa                  | Mid        | Anemone     | Pink with yellow center           | Α      | Х         |
| ,                           |            |             |                                   |        |           |
| Patio Peony™ Athens         | Very early | Half double | Clear pink                        | AA     | XXX       |
| Patio Peony™ Dublin         | Late       | Anemone     | White                             | AA     |           |
| Patio Peony™ Kiev           | Mid        | Anemone     | Pink with yellow center           | AA     |           |
| Patio Peony™ London         | Early      | Full double | Red                               | AA     | XXX       |
| Patio Peony™ Madrid         | Late       | Full double | White                             | AA     | XXX       |
| Patio Peony™ Moscow         | Early-mid  | Half double | Clear red                         | AA     | XXX       |
| Patio Peony™ Oslo           | Very early | Poppey      | Candycane pink                    | AA     | XXX       |
| Patio Peony™ Rome           | Mid        | Bomb        | Clear pink                        | AA     | XXX       |